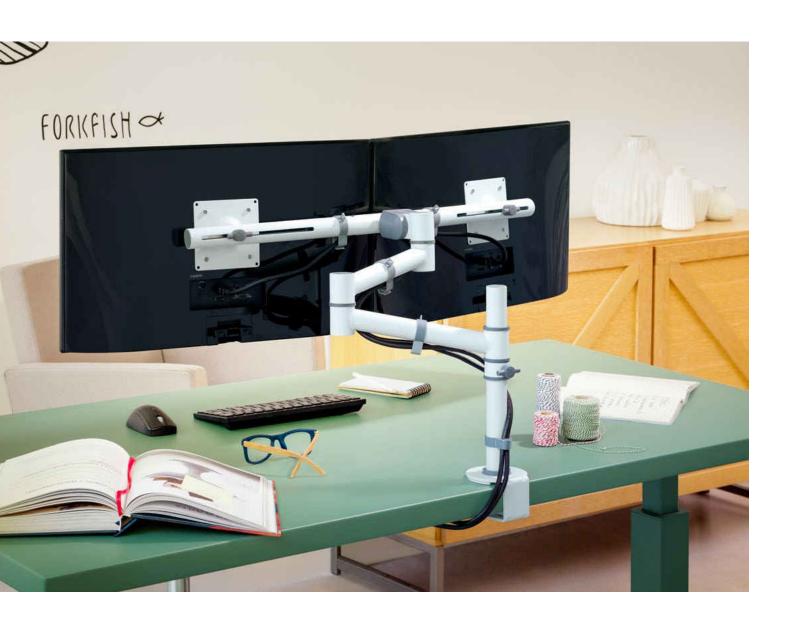

#### **Monitor arms**

Freeing up valuable room on your desktop and letting you position your monitor the way you know you can work most effectively. Slender yet strong, these monitor arms all have that winning Viewgo formula: playful design, tough steel construction. High quality, value-for-money solutions that leave you sitting pretty in more ways than one.

Viewgo collection 33