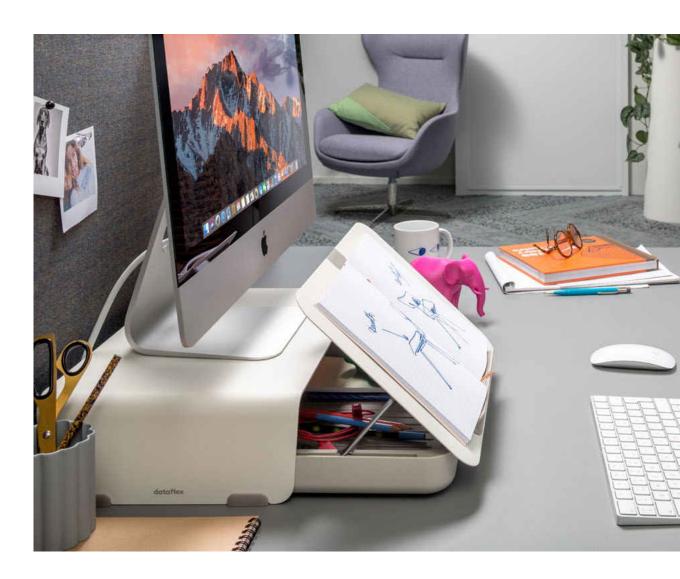

#### **Monitor risers**

Addit monitor risers lift your monitor to the appropriate eye level. We've also pioneered the use of acrylic, which isn't only strong. Being transparent, it's also aesthetically appealing and appears to take up less desk space. The Addit collection offers you a wide range of risers, each with its own capabilities and applications. Because we realise that your combination of desk, chair, computer and monitor is unique.

#### **Document holders**

Addit document holders aren't just convenient. They help you maintain a good posture, which can have major ergonomic benefits too. You can sit comfortably as you read or type without having to tilt your head or lean awkwardly. This eases the tensions on neck, shoulders, arms and wrists, which makes working with documents or notebooks more pleasant and reduces the chance of RSI or CANS.