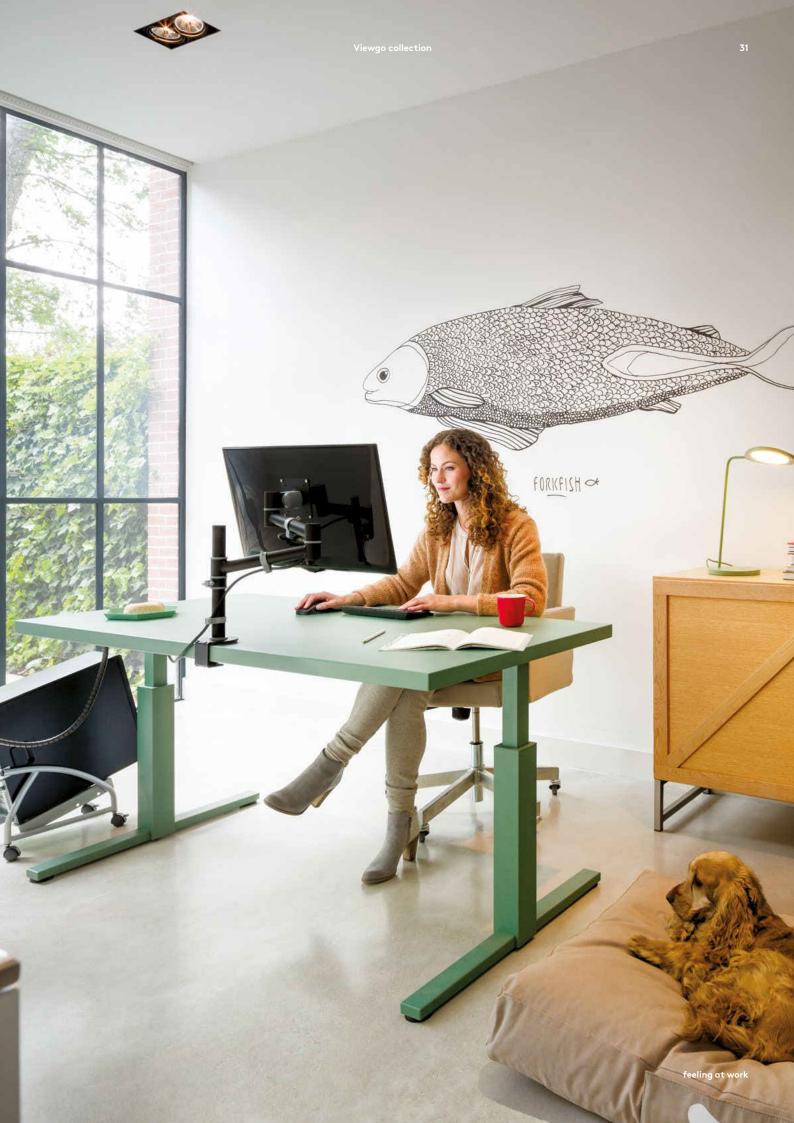

# viewgo Playful looks, serious value

## Different Smart Simple

This may be our entry-level collection, but that doesn't mean you have to compromise on quality. What's more, despite its original playful design you'll find Viewgo gets pretty serious when it comes to your comfort. It's easy to install, making smart use of materials to minimise costs and ergonomically designed with a tough steel construction. Where other entry-level products are cheap, the Viewgo collection is value-for-money.

#### **Monitor arms**

Freeing up valuable room on your desktop and letting you position your monitor the way you know you can work most effectively. Slender yet strong, these monitor arms all have that winning Viewgo formula: playful design, tough steel construction. High quality, value-for-money solutions that leave you sitting pretty in more ways than one.