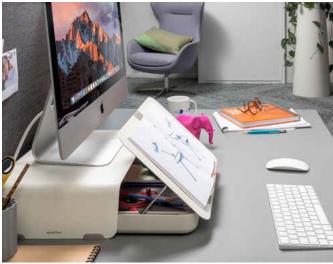

#### Addit Bento® Ergonomic toolbox

- A notebook stand, tablet stand, in-line document holder and personal storage box in one!
- Ideal for shared-desk environments, activity-based areas and home offices.
- Organise, store and carry your personal items inside (helping to maintain a clean desk policy).
- Use your notes, documents and all of your favourite devices together ergonomically.

#### **Addit Bento® Monitor stands**

- Keeps your monitor perfectly stable and your desk scratch-free.
- Also serves as a handy storage space for the Bento ergonomic toolbox

For more information go to: www.dataflex-int.com/en/bento