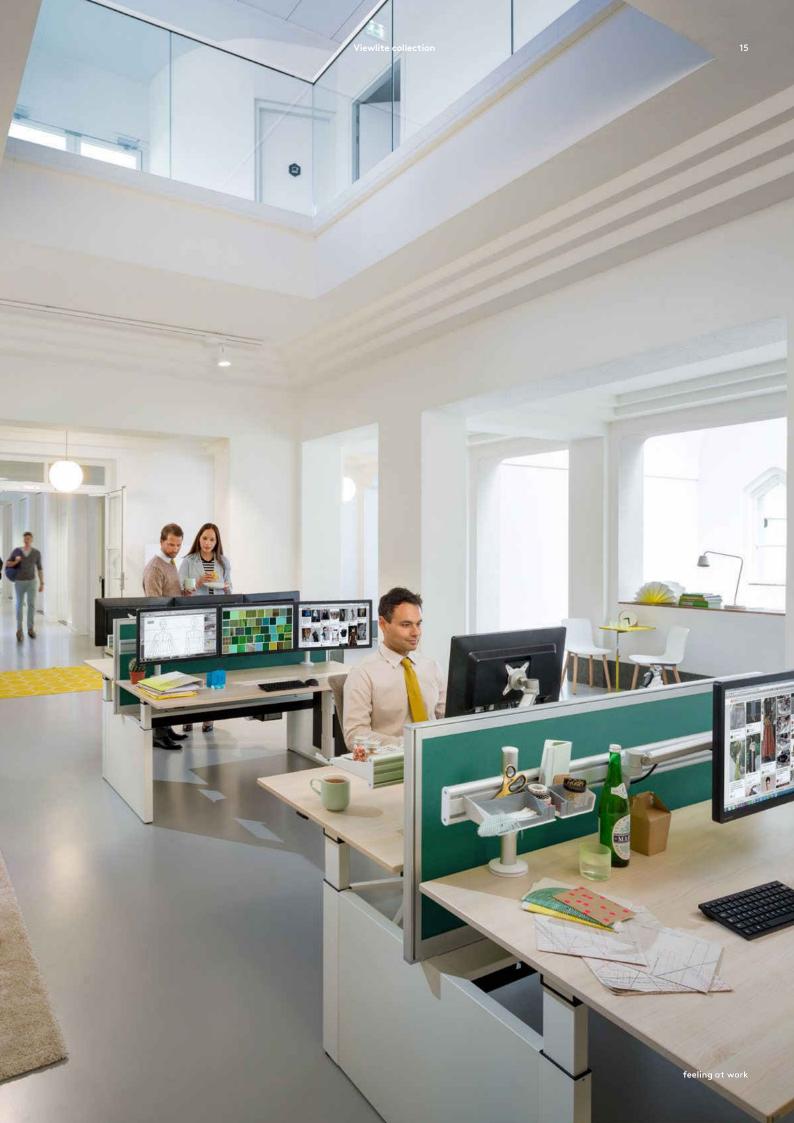

# viewlite Designed for tomorrow's change

### World class design Futureproof Sustainable

Viewlite's many top design honours include a Red Dot and IF award. This collection fits subtly into any office design and continues to meet your needs, even when your workspace or requirements change. You can adapt products to accommodate anything from smaller technology to changing work practices. Also designed to minimise environmental impact, Viewlite is your answer to a world that never stands still.

16 Viewlite collection

#### **Monitor arms**

With its wide variety of interchangeable parts, the lightweight modular system gives every organisation the flexibility to tailor the ideal solution for their needs, which contributes to a healthier, happier, more productive workplace. You can also go on reconfiguring the system to meet the changing IT or layout needs of your office and evolving requirements of your business. These monitor arms are 100% recyclable and 40% of the aluminium we use has already been recycled when we get it. So you're doing your bit for the environment, too.

#### **Docking stations**

Equip your workplace for today's world, where on-the-go lifestyles, hot desking, flexible workspaces and agile working are all increasingly the norm. Our docking stations instantly connect any laptop, whatever the brand, to external displays and the data network, charging it while you work. A simple but invaluable innovation. This means no more fiddling about with multiple cables, no more discovering you've left your charger at home or you're missing the one adaptor you need to connect to the external displays. Just plug & play. With all the connections you'll need for the hardware of today and tomorrow, conveniently available within arm's reach on your desk.

#### **Toolbars**

These space-saving toolbars not only elegantly delineate between workplaces and support clean-desk policies, they also let you personalise and organise your workspace, and keep it clutter-free.