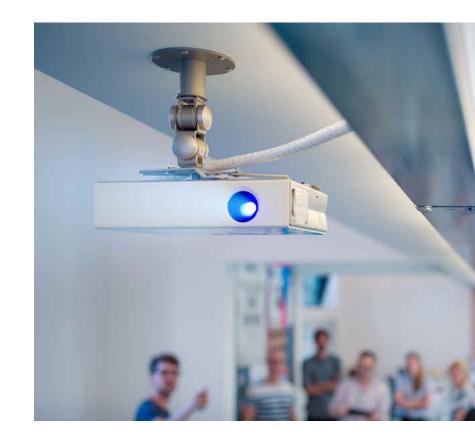

#### **AV** solutions

Few modern offices can do without TVs or beamers. But they occupy a lot of space and are highly vulnerable to theft. Addit AV solutions will often support your equipment out of sight, and let you secure it with ceiling or wall mounts. This enhances the adjustability of your equipment and reduces the chances of theft.