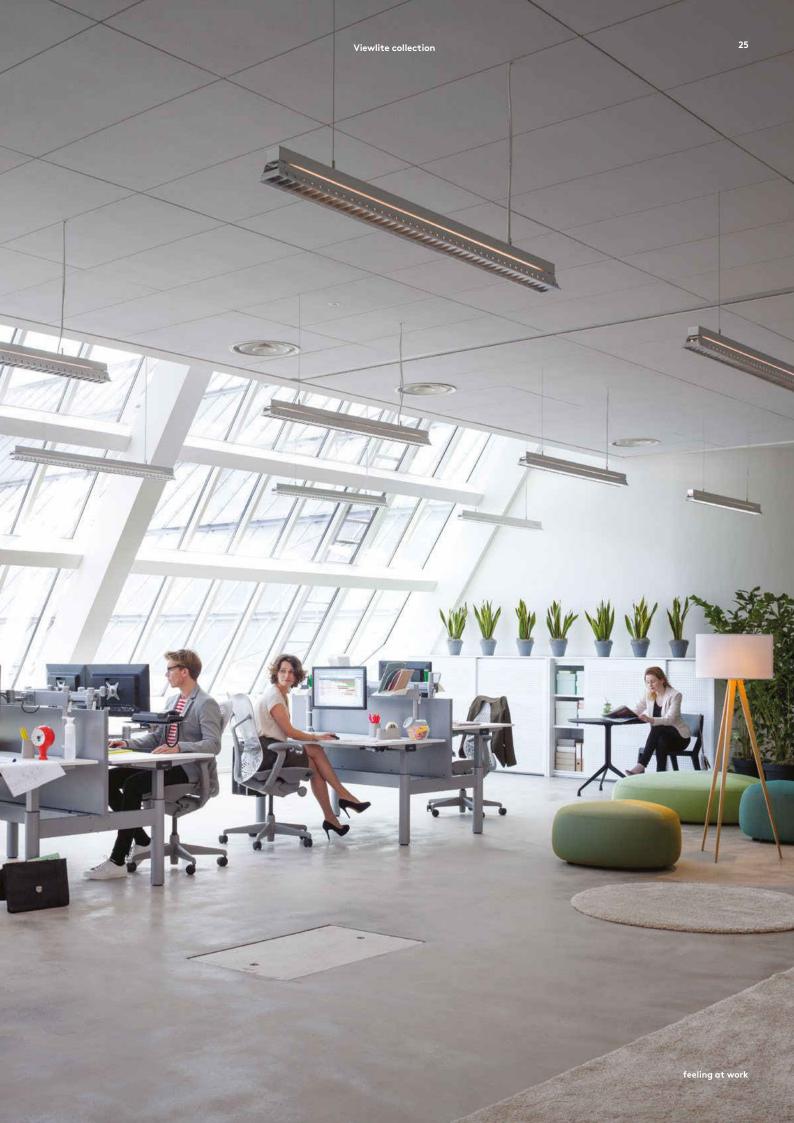

# viewlite Designed for tomorrow's change

### World class design Futureproof Sustainable

Viewlite's many top design honours include a Red Dot and IF award. This collection fits subtly into any office design and continues to meet your needs, even when your workspace or requirements change. You can adapt products to accommodate anything from smaller technology to changing work practices. Also designed to minimise environmental impact, Viewlite is your answer to a world that never stands still.

16 Viewlite collection

#### **Monitor arms**

With its wide variety of interchangeable parts, the lightweight modular system gives every organisation the flexibility to tailor the ideal solution for their needs, which contributes to a healthier, happier, more productive workplace. You can also go on reconfiguring the system to meet the changing IT or layout needs of your office and evolving requirements of your business. These monitor arms are 100% recyclable and 40% of the aluminium we use has already been recycled when we get it. So you're doing your bit for the environment, too.