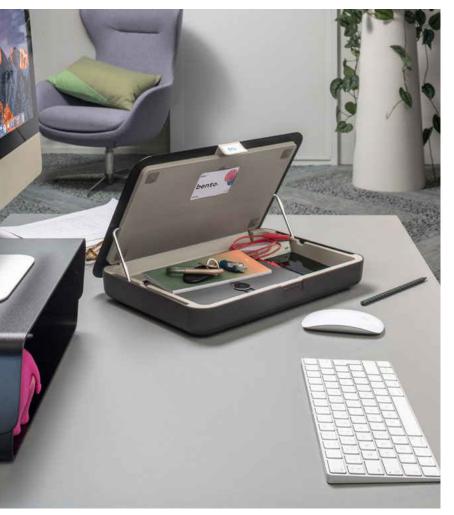

For more information go to: www.dataflex-int.com/en/cable-guide

40 Addit Bento

A beautifully designed series of ergonomic desktop accessories that help you organise things to fit the way you like to work. Each product offers its own specific benefits and is equally suited for digital devices or printed documents. The Bento® range is available separately or as a set and comes in black or white.

# bento.

Designed for the way we work today.

Addit Bento 41

#### Addit Bento® Ergonomic toolbox

- A notebook stand, tablet stand, in-line document holder and personal storage box in one!
- Ideal for shared-desk environments, activity-based areas and home offices.
- Organise, store and carry your personal items inside (helping to maintain a clean desk policy).
- Use your notes, documents and all of your favourite devices together ergonomically.