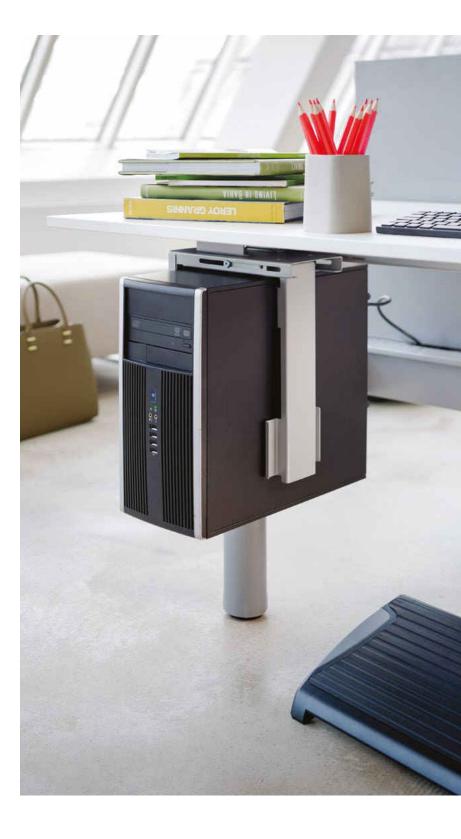

#### **Computer holders**

Suspended under your desktop from a choice of low or high mounting brackets, the holder is easy to mount vertically or horizontally under nearly any desktop surface, whatever your support beam system. Adjustable sliding parts mean it neatly encases a computer of any size. 100% recyclable and designed for disassembly.