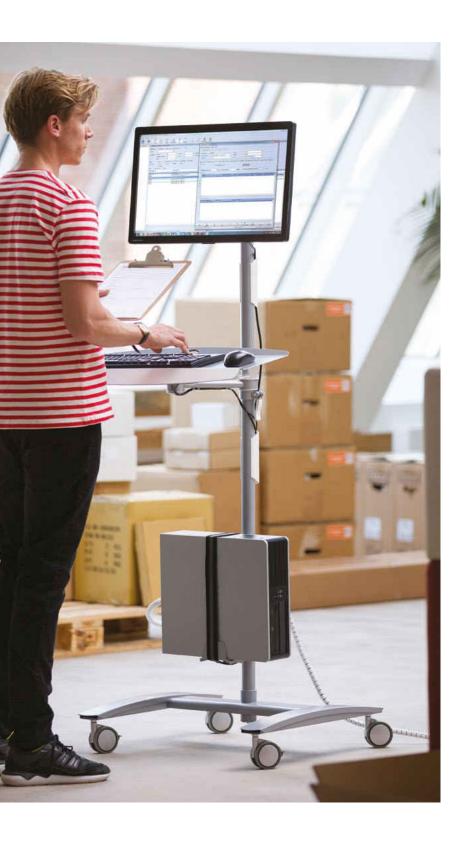

#### Workstations

With their robust heavy-duty steel construction, Viewmate workstations can withstand the knocks they'll inevitably get during a long working life. They're also easy to install and adjust, and exceptionally good value-for-money. A modern solution for a modern office or industrial environment.

Viewmate collection 29