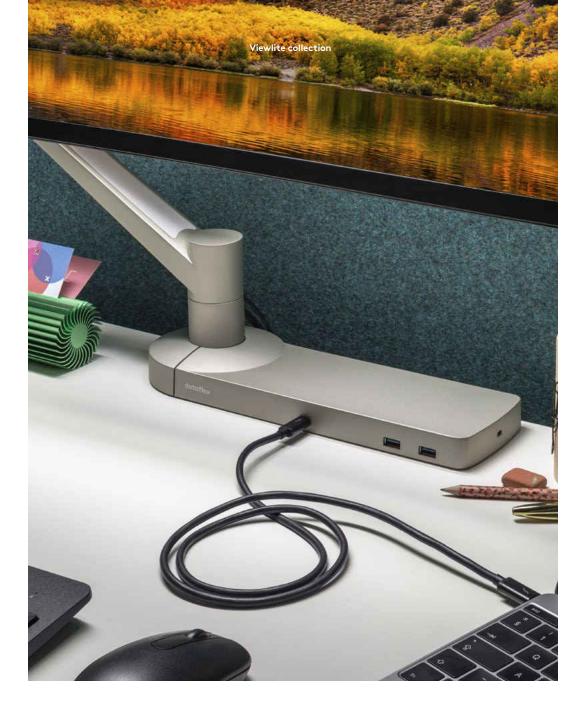

For more information go to: www.dataflex-int.com/en/Viewlite

22 Viewlite Link

Like most genuine innovations, the Viewlite Link is incredibly simple. A plug-&-play USB-C docking station that puts all the connectivity options you need within arm's reach. Arrive at work with your laptop, plug it in and you're fully connected — and charging.

Connects any brand of USB-C laptop to both external displays and the office data network. All the connections you'll need for the hardware of today and tomorrow.

Installation is easy: you can upgrade any Viewlite monitor arm with the Link without having to unscrew a thing. Link is also available in a standalone version.

## link.

If only everything at work was so simple.

#### All ports on Link

- 1. 1 x USB-C
- 2. 2 x USB-A SuperSpeed
- 3. 2 x USB-A Hi-Speed
- 4. 1 x Gigabit Ethernet LAN
- 5. 2 x HDMI
- 6. 1x DC power

Viewlite Link 23