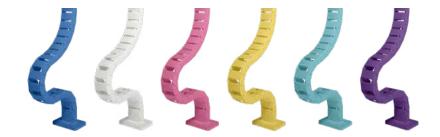

#### Discover our 100% recycled cable guides

- Tidies away below-desk cables
- Easy to adjust by adding/removing elements
- 100% recycled PP (Polypropylene)
- Made in the Netherlands: Dutch design,
   Dutch quality
- Eligible for Dataflex return program
- Fully customizable color and length