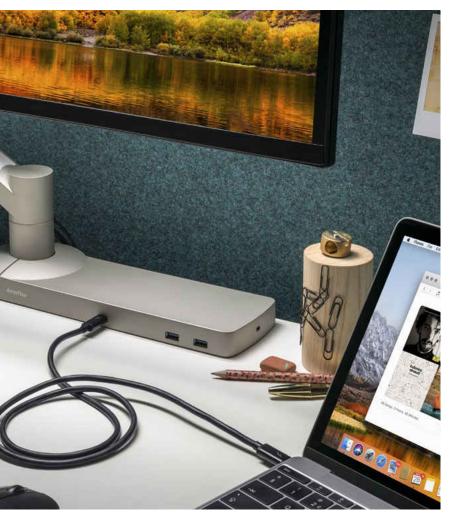

For more information go to: www.dataflex-int.com/en/Viewlite

22 Viewlite Link

Like most genuine innovations, the Viewlite Link is incredibly simple. A plug-&-play USB-C docking station that puts all the connectivity options you need within arm's reach. Arrive at work with your laptop, plug it in and you're fully connected — and charging.

Connects any brand of USB-C laptop to both external displays and the office data network. All the connections you'll need for the hardware of today and tomorrow.

Installation is easy: you can upgrade any Viewlite monitor arm with the Link without having to unscrew a thing. Link is also available in a standalone version.

## link.

If only everything at work was so simple.

#### All ports on Link

- 1. 1 x USB-C
- 2. 2 x USB-A SuperSpeed
- 3. 2 x USB-A Hi-Speed
- 4. 1 x Gigabit Ethernet LAN
- 5. 2 x HDMI
- 6. 1x DC power

Viewlite Link 23