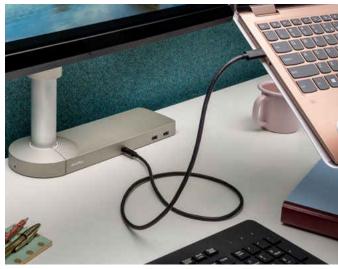

For more information go to: www.dataflex-int.com/en/Viewlite

22 Viewlite Link

Like most genuine innovations, the Viewlite Link is incredibly simple. A plug-&-play USB-C docking station that puts all the connectivity options you need within arm's reach. Arrive at work with your laptop, plug it in and you're fully connected — and charging.

Connects any brand of USB-C laptop to both external displays and the office data network. All the connections you'll need for the hardware of today and tomorrow.

Installation is easy: you can upgrade any Viewlite monitor arm with the Link without having to unscrew a thing. Link is also available in a standalone version.