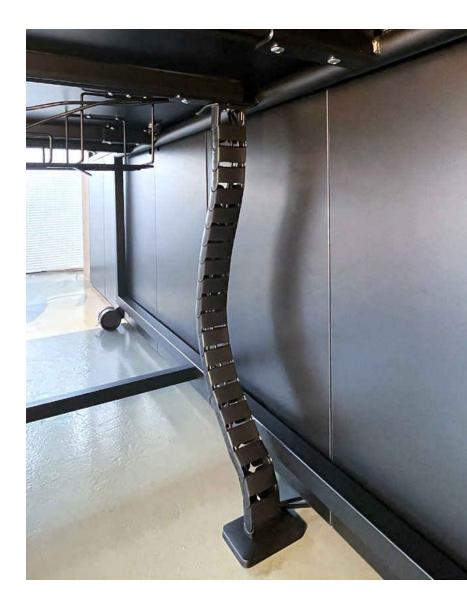

#### Cable management

Loose cables. They're ugly, distracting and dangerous. Whether running beside your desk or hanging under it, they give a messy impression and are often just an accident waiting to happen. But our cable management solutions don't just make your office look smart. Your workspace also becomes easier to clean and your IT systems easier to manage.

#### Discover our 100% recycled cable guides

- Tidies away below-desk cables
- Easy to adjust by adding/removing elements
- 100% recycled PP (Polypropylene)
- Made in the Netherlands: Dutch design,
   Dutch quality
- Eligible for Dataflex return program
- Fully customizable color and length