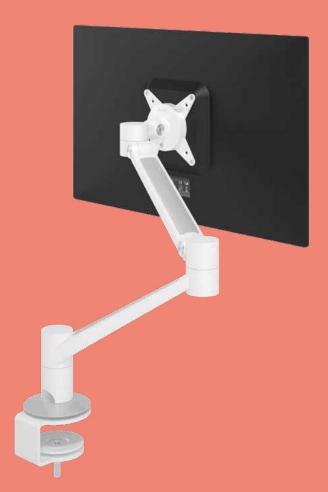

#### **Monitor arms**

Great looks aren't worth anything if the quality isn't of the highest standard. A Viewprime monitor arm moves smoothly and precisely, while being stable and sturdy when untouched. A high-end gas spring and precision engineered joints make the Viewprime not only a pleasure to look at, but a joy to use as well.

#### The benefits of Viewprime

- Suitable for every office environment
- Precise fingertip height adjustment
- Built-in gas spring
- Refined design looks great in any setting
- Great range of weight capacity

- Height adjustment range makes Viewprime perfect for use with touchscreens
- Monitor sliders make the arm perfect for use with partition walls and a great range of screen sizes (dual version only)