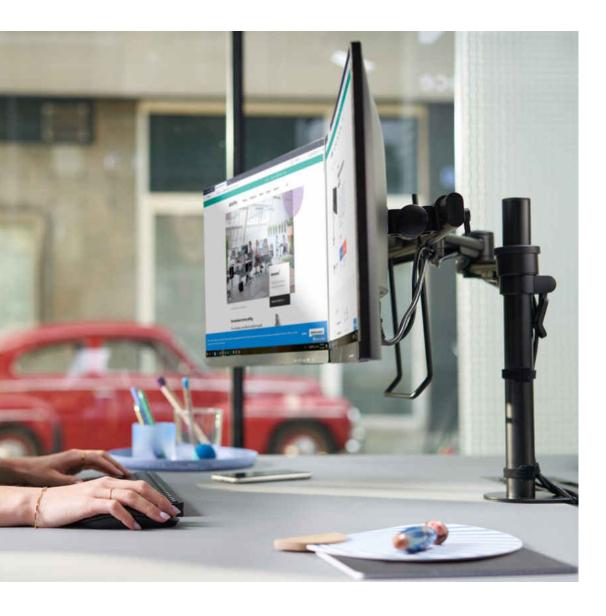

#### **Monitor arms**

With its wide variety of interchangeable parts, the lightweight modular system gives every organisation the flexibility to tailor the ideal solution for their needs, which contributes to a healthier, happier, more productive workplace. You can also go on reconfiguring the system to meet the changing IT or layout needs of your office and evolving requirements of your business. These monitor arms are 100% recyclable and 40% of the aluminium we use has already been recycled when we get it. So you're doing your bit for the environment, too.