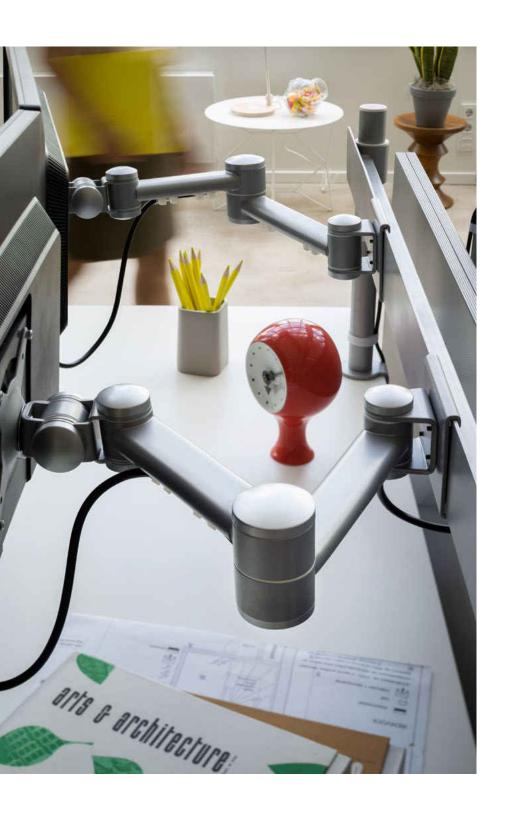

# viewmaster When you can't afford to compromise

# Finest materials Refined stability Complete reliability

Viewmaster uses only cutting-edge manufacturing processes and the very best materials to create versatile products that perform in even the toughest circumstances. The finest designs, production standards and aluminium alloy combine to give you what you need: smooth, stable, balanced products that work effortlessly how and when you want them to, and keep on working, no matter what.

#### **Monitor arms**

Viewmaster monitor arms refuse to compromise on quality, craftsmanship or ergonomics. The sophisticated parallel mechanism lets you smoothly set the arm to the exact height you want almost effortlessly, and without having to adjust the screen. These are reliable, well-balanced monitor arms that meet the very highest ergonomic standards.