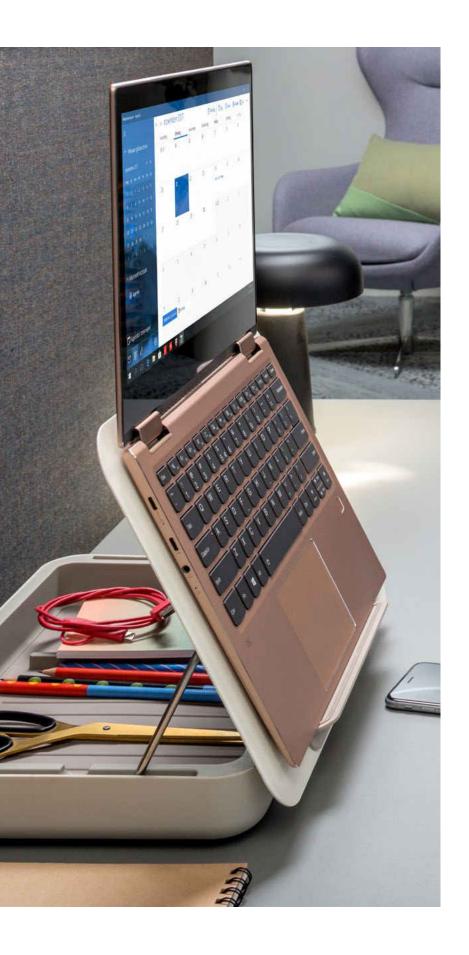

#### Notebook risers

By raising your notebook to eye level, Addit notebook risers facilitate a far better working posture. You can sit more comfortably and don't have to bend forward awkwardly while reading or typing. Easing the tensions on neck, shoulders, arms and wrists. This makes working with your notebook more pleasant, and aids the prevention of RSI and CANS.