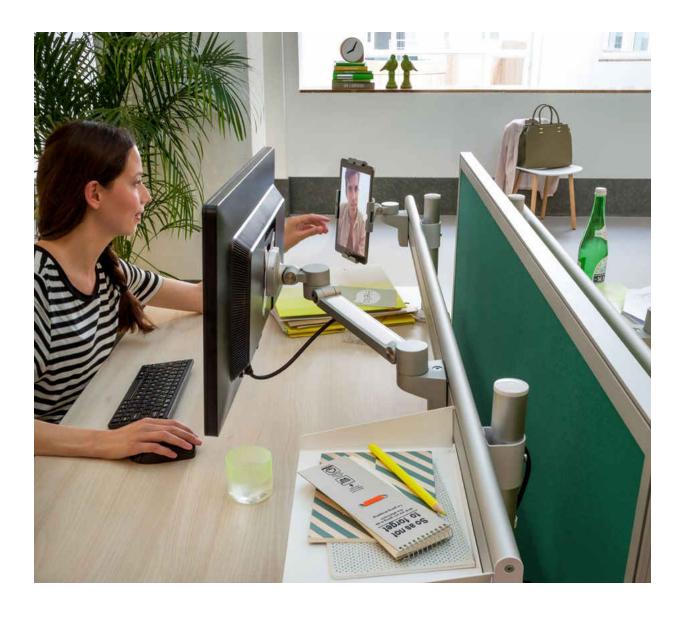

#### **Monitor arms**

With its wide variety of interchangeable parts, the lightweight modular system gives every organisation the flexibility to tailor the ideal solution for their needs, which contributes to a healthier, happier, more productive workplace. You can also go on reconfiguring the system to meet the changing IT or layout needs of your office and evolving requirements of your business. These monitor arms are 100% recyclable and 40% of the aluminium we use has already been recycled when we get it. So you're doing your bit for the environment, too.

#### **Docking stations**

Equip your workplace for today's world, where on-the-go lifestyles, hot desking, flexible workspaces and agile working are all increasingly the norm. Our docking stations instantly connect any laptop, whatever the brand, to external displays and the data network, charging it while you work. A simple but invaluable innovation. This means no more fiddling about with multiple cables, no more discovering you've left your charger at home or you're missing the one adaptor you need to connect to the external displays. Just plug & play. With all the connections you'll need for the hardware of today and tomorrow, conveniently available within arm's reach on your desk.