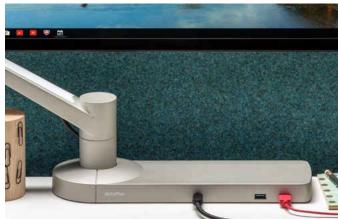

#### All ports on Link

- 1. 1 x USB-C
- 2. 2 x USB-A SuperSpeed
- 3. 2 x USB-A Hi-Speed
- 4. 1 x Gigabit Ethernet LAN
- 5. 2 x HDMI
- 6. 1x DC power

Viewlite Link 23