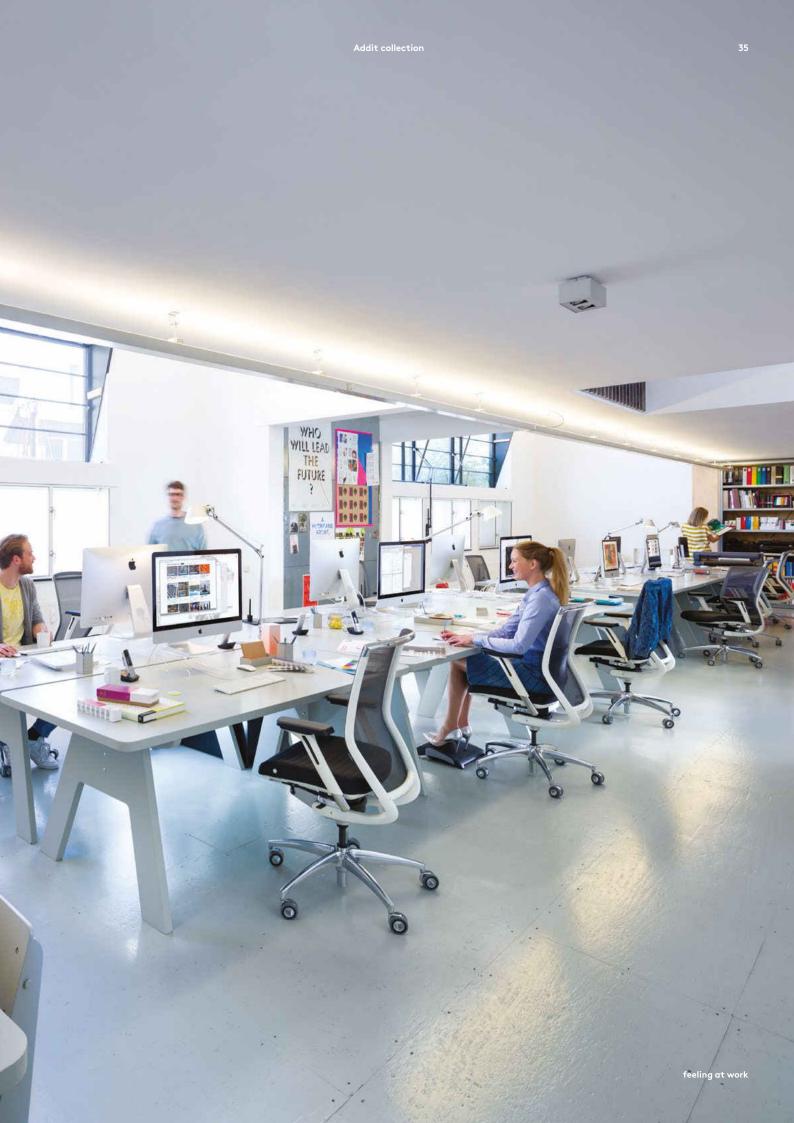

# A collection for every customer

We have six collections. Five core collections, geared to different budgets. Each with a comprehensive offering of monitor arms, toolbars, computer holders and docking stations. From the tough, top-end Viewmaster, refined and elegant Viewprime, versatile, designer Viewlite to the no-nonsense, durable Viewmate and playful, value-for-money Viewgo. And finally, the Addit collection, a range of complementary accessories to complete your perfect workplace.