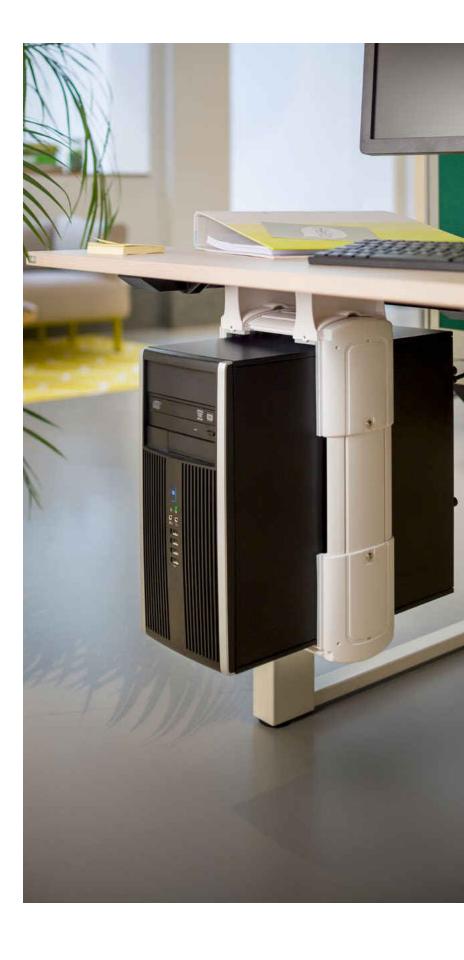

#### **Computer holders**

Suspended under your desktop from a choice of low or high mounting brackets, the holder is easy to mount vertically or horizontally under nearly any desktop surface, whatever your support beam system. Adjustable sliding parts mean it neatly encases a computer of any size. 100% recyclable and designed for disassembly.