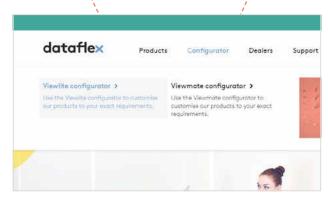

# Your own bespoke configurations. As easy as 1,2,3,4.

The configurator is an easy to use software tool on our website which lets you pick and choose out of many available parts within our Viewlite and Viewmate collection and helps you combine them into all kinds of unique configurations. With the configurator it's easy to make a monitor arm, toolbar or workstation that perfectly fits your needs.

**1.** Go to www.dataflex-int.com.

**3.** Mix, match and select the available options to make your perfect configuration.

2. Use the top menu to go to the configurator.

Configurator 43

Print 📅

**4.** Request a quote for your masterpiece or order it online.