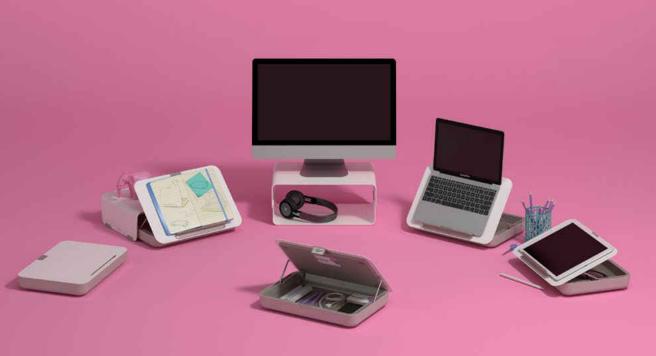

For more information go to: www.dataflex-int.com/en/cable-guide

40 Addit Bento

A beautifully designed series of ergonomic desktop accessories that help you organise things to fit the way you like to work. Each product offers its own specific benefits and is equally suited for digital devices or printed documents. The Bento® range is available separately or as a set and comes in black or white.

# bento.

Designed for the way we work today.

Addit Bento 41

#### Addit Bento® Ergonomic toolbox

- A notebook stand, tablet stand, in-line document holder and personal storage box in one!
- Ideal for shared-desk environments, activity-based areas and home offices.
- Organise, store and carry your personal items inside (helping to maintain a clean desk policy).
- Use your notes, documents and all of your favourite devices together ergonomically.

#### **Addit Bento® Monitor stands**

- Keeps your monitor perfectly stable and your desk scratch-free.
- Also serves as a handy storage space for the Bento ergonomic toolbox

For more information go to: www.dataflex-int.com/en/bento