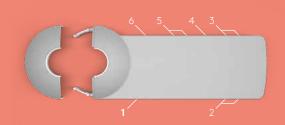

#### All ports on Link

- 1. 1 x USB-C
- 2. 2 x USB-A SuperSpeed
- 3. 2 x USB-A Hi-Speed
- 4. 1 x Gigabit Ethernet LAN
- 5. 2 x HDMI
- 6. 1x DC power

Viewlite Link 23