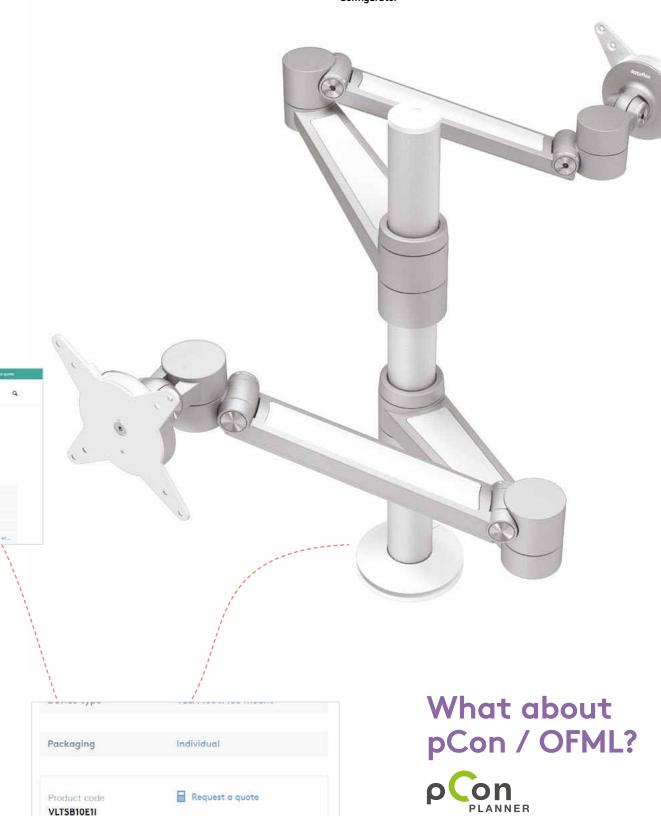

# Your own bespoke configurations. As easy as 1,2,3,4.

The configurator is an easy to use software tool on our website which lets you pick and choose out of many available parts within our Viewlite and Viewmate collection and helps you combine them into all kinds of unique configurations. With the configurator it's easy to make a monitor arm, toolbar or workstation that perfectly fits your needs.

**1.** Go to www.dataflex-int.com.

**3.** Mix, match and select the available options to make your perfect configuration.

2. Use the top menu to go to the configurator.

Configurator 43

Print 📅

**4.** Request a quote for your masterpiece or order it online.

By adding this configuration to your quote request, you can also print or share it with others.

All products available in our configurator are also available in OFML. Contact us for more information or visit our website.