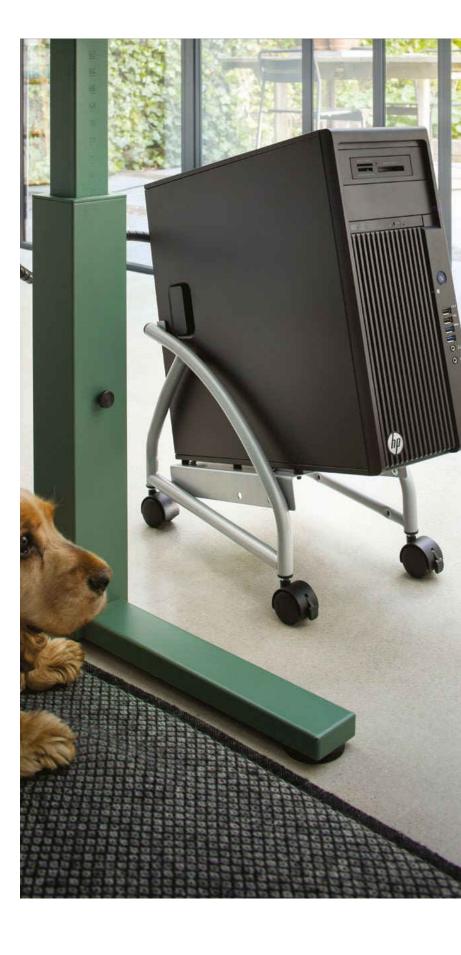

### Computer holders

Making it far less likely any harm will come to your precious computer from dust, spillages, accidental kicks, knocks when cleaning and so on. In other words, this cost-effective solution might well save you much more than just money.