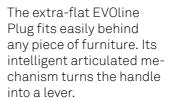

### No room? Does not exist!

The EVOline Plug is extremely flat and fits behind any cupboard.

so that the plug can be removed from the socket without any effort. Even with a strong jerk on the cable, the plug slides out of the socket without damage.