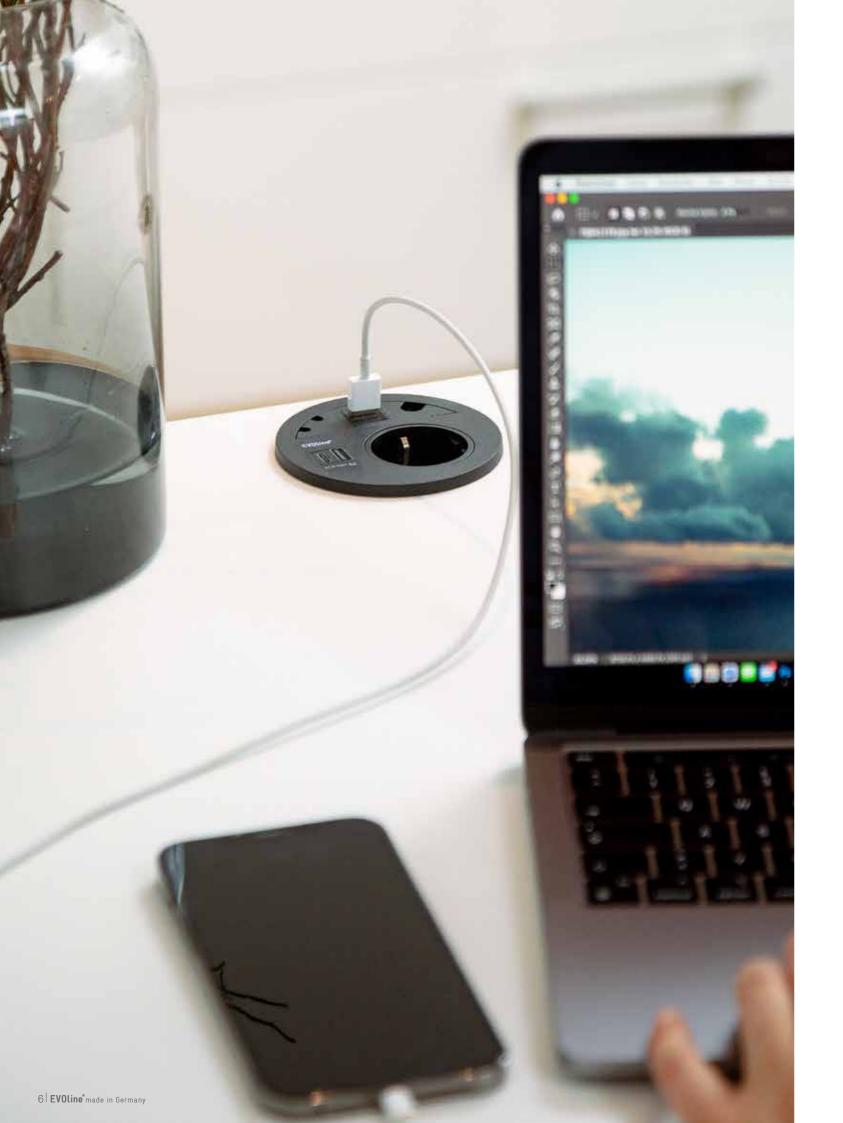

## The allrounder in your desk

Designed for 80 mm standard cable glands.

## More than just a cable aperture.

Combines several requirements for the home office workplace in 80 mm.