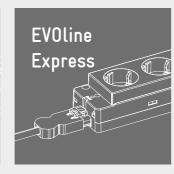

# Safety first. Leave nothing to chance.

Wieland GST 18i3 plug

socket

EVOline Express, for more security in your home office.

The Express is made of self-extinguishing and flame-retardant plastics.

The EVOline Express separates sensitive circuits from each other and ensures operational safety.

black

### No room? Does not exist!

The EVOline Plug is extremely flat and fits behind any cupboard.

so that the plug can be removed from the socket without any effort. Even with a strong jerk on the cable, the plug slides out of the socket without damage.