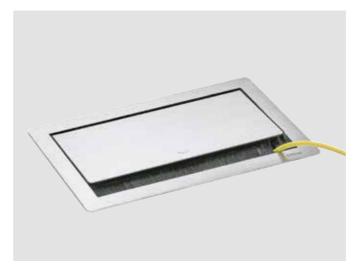

## The allrounder in your desk

Designed for 80 mm standard cable glands.

## More than just a cable aperture.

Combines several requirements for the home office workplace in 80 mm.

### Connection under cover.

The BackFlip is there when you need it. When not in use, it disappears discreetly into the furniture surface.