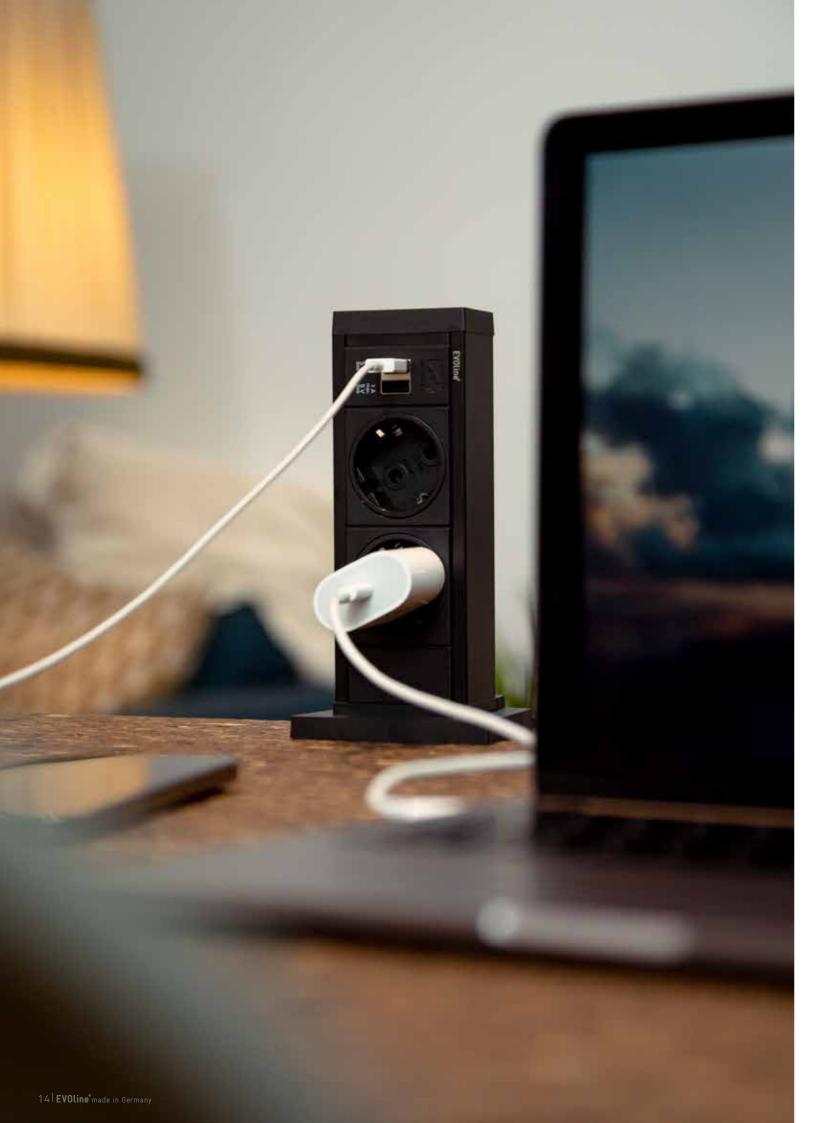

# The mobile organiser. The Up follows you wherever you go.

The Up organises the most important connections and bundles them easily accessible within immediate reach, where they are needed.

The vertical multiple socket can be ordered with USB chargers in different versions and international power socket modules.

With the help of adhesive strips, the Up can be quickly and securely attached to any work surface - even glass - and removed again without leaving any residue if necessary.

#### Available surfaces

Black, silver or white.

Bolted mounting on a solid surface is also possible.