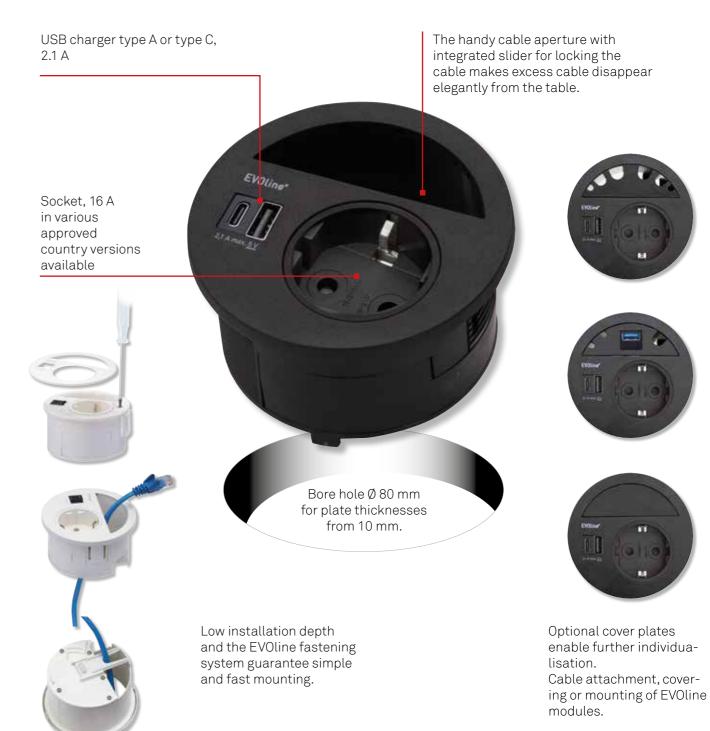

## The allrounder in your desk

Designed for 80 mm standard cable glands.

## More than just a cable aperture.

Combines several requirements for the home office workplace in 80 mm.