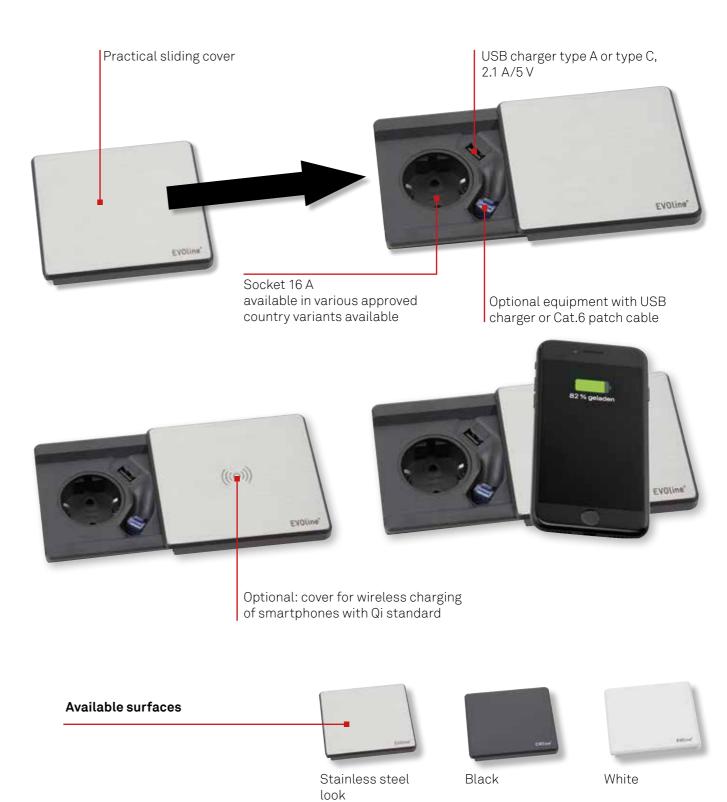

## More than just a cable aperture.

Combines several requirements for the home office workplace in 80 mm.

### Connection under cover.

The BackFlip is there when you need it. When not in use, it disappears discreetly into the furniture surface.