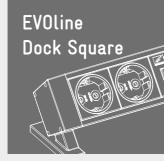

## Whatever happens ...

With Dock Square you have a free choice of space and it grows with you. Grows with your requirements, even in a home office.

#### Available surfaces

Aluminium: brushed

Aluminium: matt black

Aluminium: matt white

moved again without leaving any residue if required.