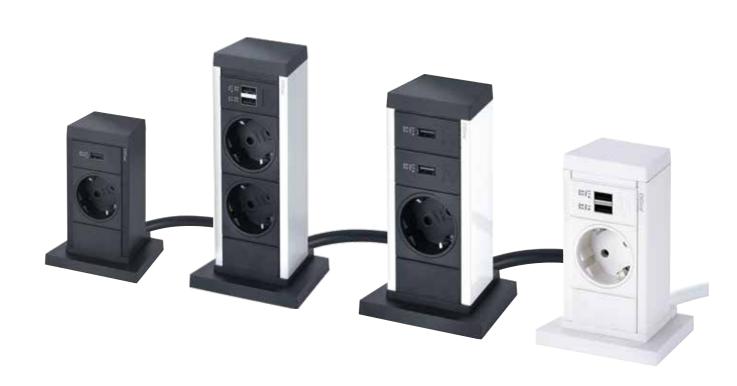

# The mobile organiser. The Up follows you wherever you go.

The Up organises the most important connections and bundles them easily accessible within immediate reach, where they are needed.

The vertical multiple socket can be ordered with USB chargers in different versions and international power socket modules.

With the help of adhesive strips, the Up can be quickly and securely attached to any work surface - even glass - and removed again without leaving any residue if necessary.

#### Available surfaces

Black, silver or white.

Bolted mounting on a solid surface is also possible.