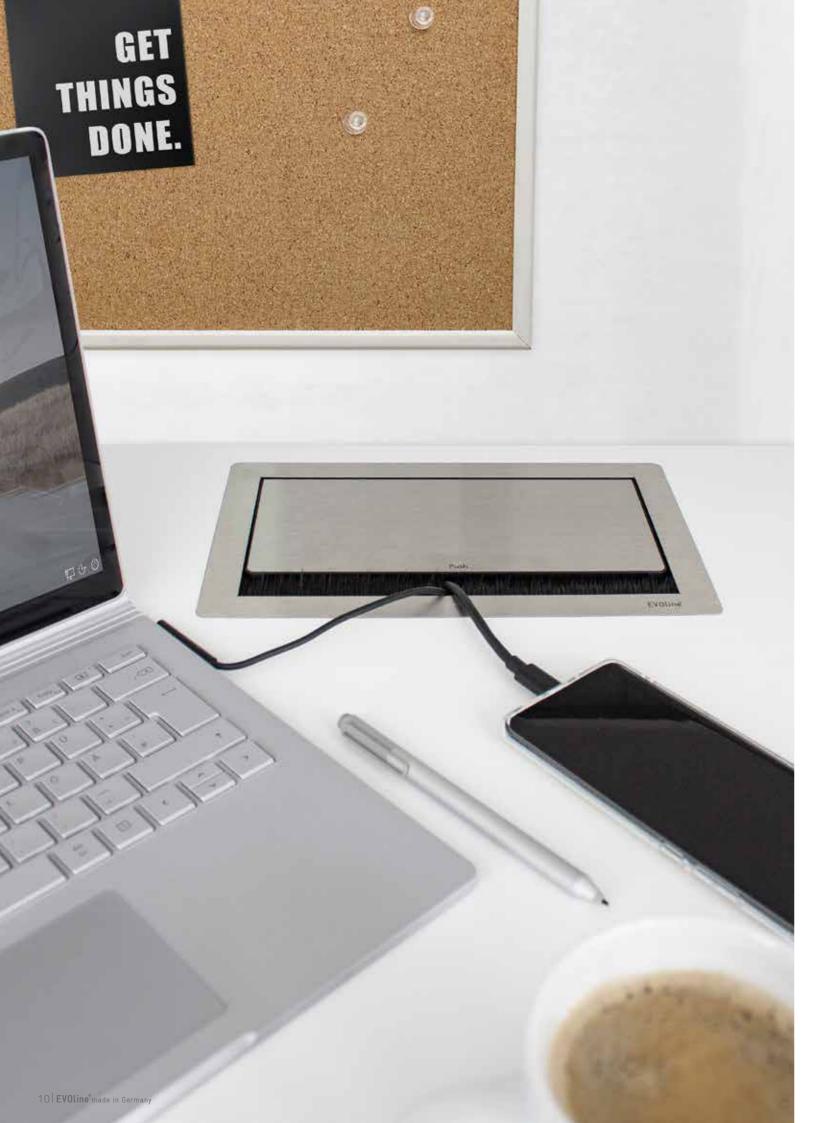

# The touch of a finger is enough. The FlipTop Push opens at the touch of a finger and reveals the way to the connections.

By gently pressing on the cover, the bar disappears in the surface again - even with cables connected.

Sophisticated down to the last detail not only for professionals.

The EVOline FlipTop Push is an elegant built-in solution for all work areas, that need to be supplied with power, data and multimediamultimedia connections.