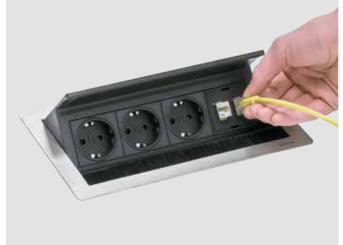

Sophisticated down to the last detail not only for professionals.

The EVOline FlipTop Push is an elegant built-in solution for all work areas, that need to be supplied with power, data and multimediamultimedia connections.

Interchangeable modules at any time. Quick and easy assembly or disassembly.