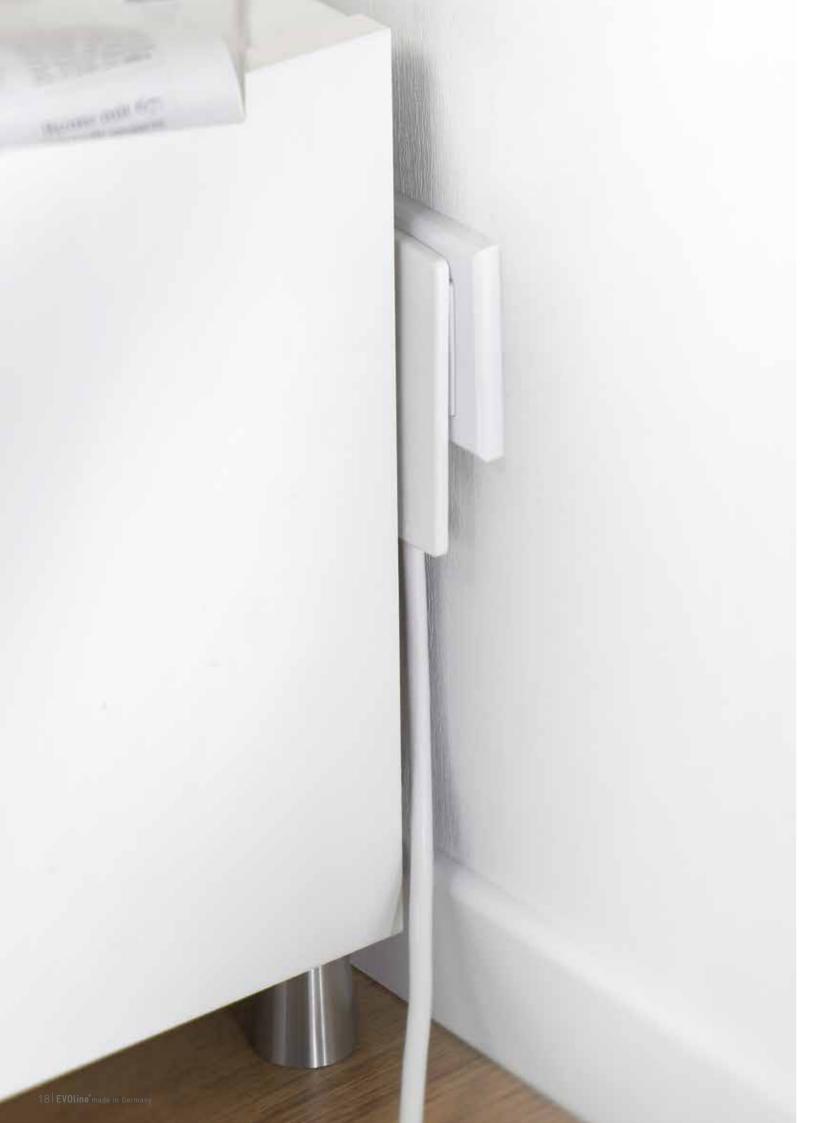

### No room? Does not exist!

The EVOline Plug is extremely flat and fits behind any cupboard.

so that the plug can be removed from the socket without any effort. Even with a strong jerk on the cable, the plug slides out of the socket without damage.