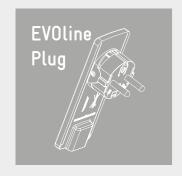

### No room? Does not exist!

The EVOline Plug is extremely flat and fits behind any cupboard.

so that the plug can be removed from the socket without any effort. Even with a strong jerk on the cable, the plug slides out of the socket without damage.