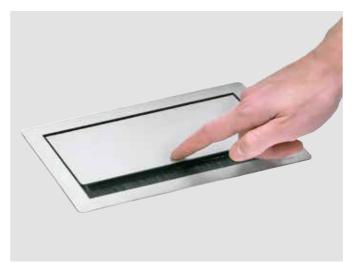

# The touch of a finger is enough. The FlipTop Push opens at the touch of a finger and reveals the way to the connections.

By gently pressing on the cover, the bar disappears in the surface again - even with cables connected.