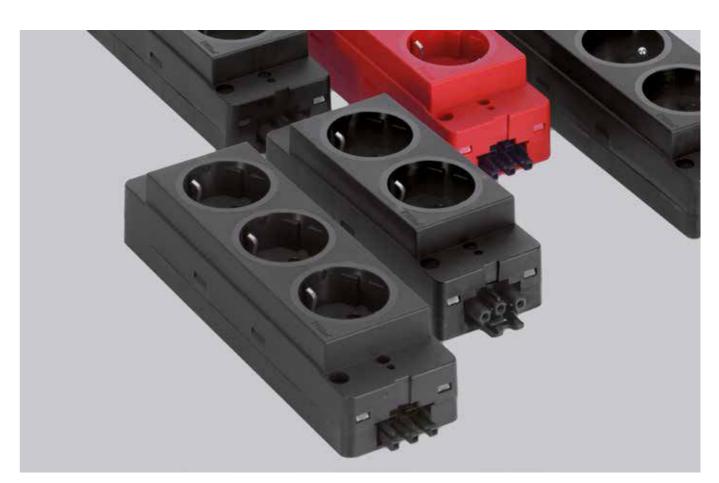

# Safety first. Leave nothing to chance.

Wieland GST 18i3 plug

socket

EVOline Express, for more security in your home office.

The Express is made of self-extinguishing and flame-retardant plastics.

The EVOline Express separates sensitive circuits from each other and ensures operational safety.