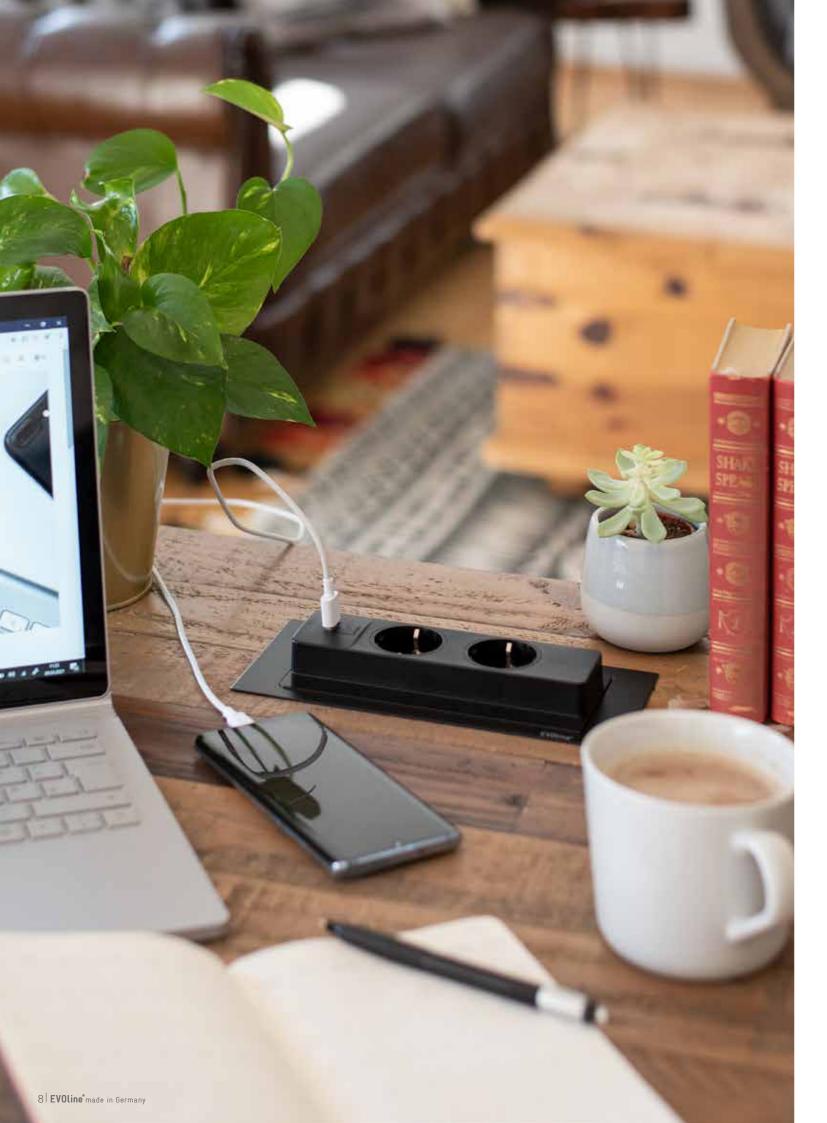

## The allrounder in your desk

Designed for 80 mm standard cable glands.

## More than just a cable aperture.

Combines several requirements for the home office workplace in 80 mm.

### Connection under cover.

The BackFlip is there when you need it. When not in use, it disappears discreetly into the furniture surface.