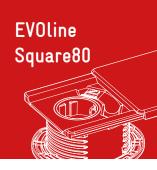

## The allrounder in your desk

Designed for 80 mm standard cable glands.

## More than just a cable aperture.

Combines several requirements for the home office workplace in 80 mm.