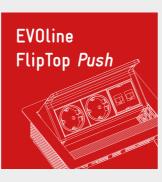

# The touch of a finger is enough. The FlipTop Push opens at the touch of a finger and reveals the way to the connections.

By gently pressing on the cover, the bar disappears in the surface again - even with cables connected.

Sophisticated down to the last detail not only for professionals.

The EVOline FlipTop Push is an elegant built-in solution for all work areas, that need to be supplied with power, data and multimediamultimedia connections.

Interchangeable modules at any time. Quick and easy assembly or disassembly.