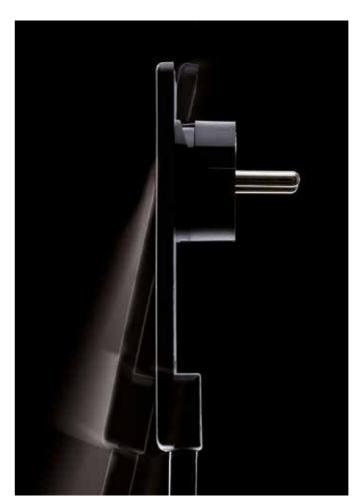

### No room? Does not exist!

The EVOline Plug is extremely flat and fits behind any cupboard.

so that the plug can be removed from the socket without any effort. Even with a strong jerk on the cable, the plug slides out of the socket without damage.