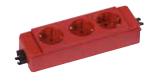

### No room? Does not exist!

The EVOline Plug is extremely flat and fits behind any cupboard.

so that the plug can be removed from the socket without any effort. Even with a strong jerk on the cable, the plug slides out of the socket without damage.