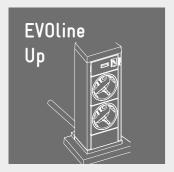

# The mobile organiser. The Up follows you wherever you go.

The Up organises the most important connections and bundles them easily accessible within immediate reach, where they are needed.

The vertical multiple socket can be ordered with USB chargers in different versions and international power socket modules.

With the help of adhesive strips, the Up can be quickly and securely attached to any work surface - even glass - and removed again without leaving any residue if necessary.

#### Available surfaces

Black, silver or white.

Bolted mounting on a solid surface is also possible.