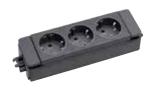

### No room? Does not exist!

The EVOline Plug is extremely flat and fits behind any cupboard.

so that the plug can be removed from the socket without any effort. Even with a strong jerk on the cable, the plug slides out of the socket without damage.