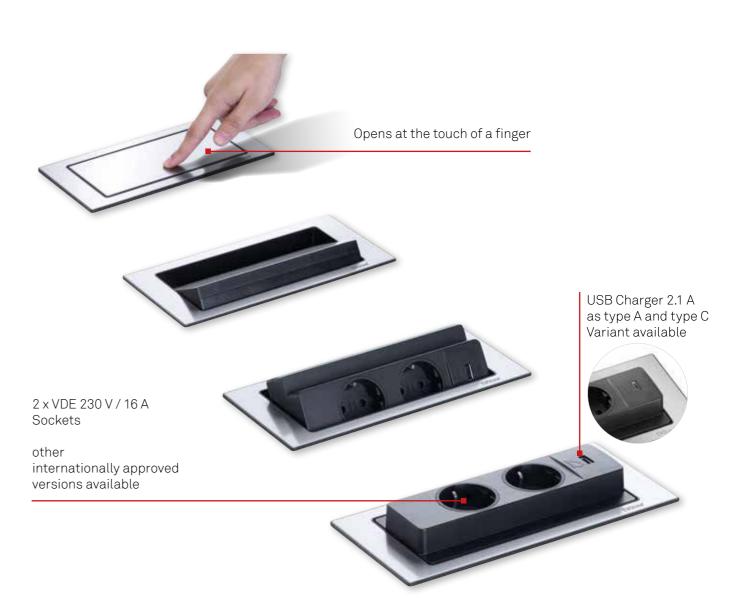

# The touch of a finger is enough. The FlipTop Push opens at the touch of a finger and reveals the way to the connections.

By gently pressing on the cover, the bar disappears in the surface again - even with cables connected.

Sophisticated down to the last detail not only for professionals.

The EVOline FlipTop Push is an elegant built-in solution for all work areas, that need to be supplied with power, data and multimediamultimedia connections.

Interchangeable modules at any time. Quick and easy assembly or disassembly.