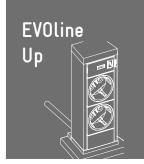

# The mobile organiser. The Up follows you wherever you go.

The Up organises the most important connections and bundles them easily accessible within immediate reach, where they are needed.

The vertical multiple socket can be ordered with USB chargers in different versions and international power socket modules.

With the help of adhesive strips, the Up can be quickly and securely attached to any work surface - even glass - and removed again without leaving any residue if necessary.

#### Available surfaces

Black, silver or white.

Bolted mounting on a solid surface is also possible.