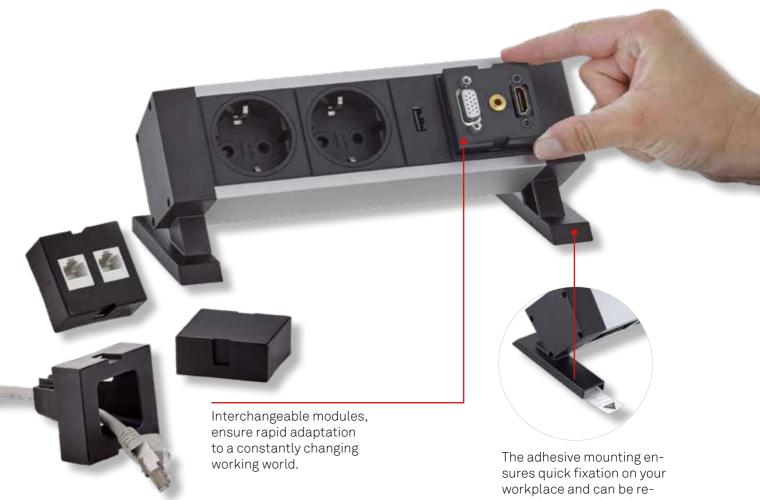

Interchangeable modules at any time. Quick and easy assembly or disassembly.

## Whatever happens ...

With Dock Square you have a free choice of space and it grows with you. Grows with your requirements, even in a home office.

#### Available surfaces

Aluminium: brushed

Aluminium: matt black

Aluminium: matt white

moved again without leaving any residue if required.