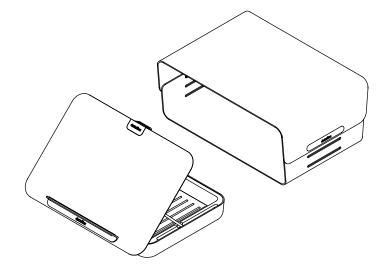

- The ergonomic desk set contains the Addit Bento® ergonomic toolbox and Addit Bento® adjustable monitor riser
- When not in use, the ergonomic toolbox nicely fits inside the monitor riser for a tidy look and a 'clean desk'
- Offers ergonomic and practical benefits for any type of workstation
- The Addit Bento® ergonomic toolbox neatly stores your office utensils, documents (A4) and devices (up to 12")
- and can be used as a notebook stand, tablet stand or in-line document holder
- Addit Bento® adjustable monitor riser is suitable for monitors up to 20 kg and is made of sturdy steel with a durable, matt powder coating
- For further technical specifications, please consult the individual sell sheets of Addit Bento® ergonomic toolbox and Addit Bento® adjustable monitor riser