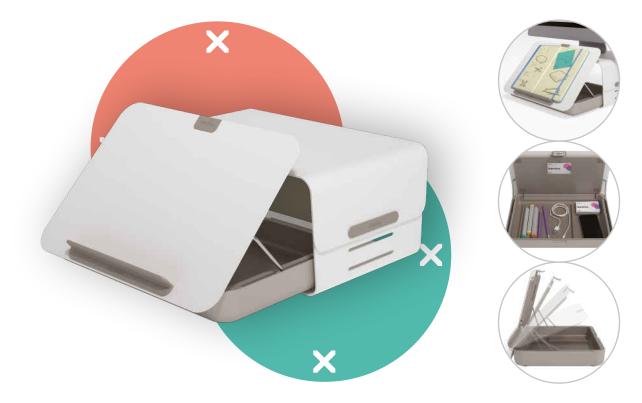

- The ergonomic desk set contains the Addit Bento® ergonomic toolbox and Addit Bento® adjustable monitor riser
- When not in use, the ergonomic toolbox nicely fits inside the monitor riser for a tidy look and a 'clean desk'
- Offers ergonomic and practical benefits for any type of workstation
- The Addit Bento® ergonomic toolbox neatly stores your office utensils, documents (A4) and devices (up to 12")
- and can be used as a notebook stand, tablet stand or in-line document holder
- Addit Bento® adjustable monitor riser is suitable for monitors up to 20 kg and is made of sturdy steel with a durable, matt powder coating
- For further technical specifications, please consult the individual sell sheets of Addit Bento® ergonomic toolbox and Addit Bento® adjustable monitor riser