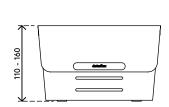

- The ergonomic desk set contains the Addit Bento® ergonomic toolbox and Addit Bento® adjustable monitor riser
- When not in use, the ergonomic toolbox nicely fits inside the monitor riser for a tidy look and a 'clean desk'
- Offers ergonomic and practical benefits for any type of workstation
- The Addit Bento® ergonomic toolbox neatly stores your office utensils, documents (A4) and devices (up to 12")
- and can be used as a notebook stand, tablet stand or in-line document holder
- Addit Bento® adjustable monitor riser is suitable for monitors up to 20 kg and is made of sturdy steel with a durable, matt powder coating
- For further technical specifications, please consult the individual sell sheets of Addit Bento® ergonomic toolbox and Addit Bento® adjustable monitor riser

20 kg

Addit Bento® ergonomic desk set 220

2017/10/16

45.220

↑ 404 x 284 x 112 mm

1 ncs

white

7,45 kg