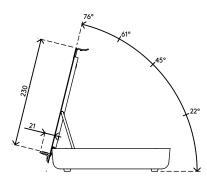

- The ergonomic desk set contains the Addit Bento® ergonomic toolbox and Addit Bento® adjustable monitor riser
- When not in use, the ergonomic toolbox nicely fits inside the monitor riser for a tidy look and a 'clean desk'
- Offers ergonomic and practical benefits for any type of workstation
- The Addit Bento® ergonomic toolbox neatly stores your office utensils, documents (A4) and devices (up to 12")
- and can be used as a notebook stand, tablet stand or in-line document holder
- Addit Bento® adjustable monitor riser is suitable for monitors up to 20 kg and is made of sturdy steel with a durable, matt powder coating
- For further technical specifications, please consult the individual sell sheets of Addit Bento® ergonomic toolbox and Addit Bento® adjustable monitor riser