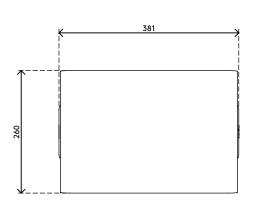

20 kg

Addit Bento® ergonomic desk set 220

2017/10/16

45.220

↑ 404 x 284 x 112 mm

1 ncs

white

7,45 kg