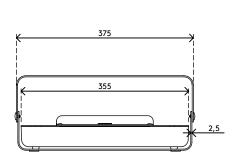

20 kg

Addit Bento® ergonomic desk set 220

2017/10/16

45.220

↑ 404 x 284 x 112 mm

1 ncs

white

7,45 kg