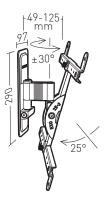

• Contains a set of spacers and screws required to install a screen with curved or irregular rear panel (Kit Adapt+).

- Compatible all screen types (LCD, LED, QLED, OLED).
- Delivered pre-assembled.

| Supported screen size                               | 30"-65" - 76 cm > 165 cm                                                      |
|-----------------------------------------------------|-------------------------------------------------------------------------------|
| Screen weight max (kg)                              | 25                                                                            |
| Function                                            | Tilting & swivelling                                                          |
| Tilt                                                | +0/-25°                                                                       |
| Swivel                                              | +/-30°                                                                        |
| VESA compatible                                     | 200x200 200x300 200x400 300x200<br>300x300 300x400 400x200 400x300<br>400x400 |
| Finition                                            | Anodized texturized                                                           |
| Materials                                           | Aluminium                                                                     |
| Color                                               | Titanium                                                                      |
| Distance to wall min (mm)                           | 49                                                                            |
| Distance to wall max (mm)                           | 125                                                                           |
| Security system preventing falls                    | Yes                                                                           |
| Cable management                                    | Yes                                                                           |
| Screen horizontality adjustment                     | Yes                                                                           |
| Compatible OLED                                     | Yes                                                                           |
| Screw set and spacers for OLED in-<br>cluded        | Yes                                                                           |
| Off-centre spacers for perfect screen horizontality | Yes                                                                           |
| Micro adjustment system for mount horizontality     | Yes                                                                           |
| Premounted product                                  | Yes                                                                           |
| Mounting time                                       | 15 minutes                                                                    |
| Person(s) for mounting                              | 1 person                                                                      |
| Screw set for wall included                         | For full wall material                                                        |
| Screw set for screen                                | Screw Ø6 Screw Ø8                                                             |
| Warranty                                            | Lifetime                                                                      |