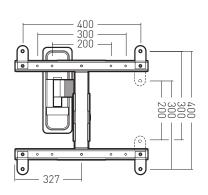

• Contains a set of spacers and screws required to install a screen with curved or irregular rear panel (Kit Adapt+).

- Compatible all screen types (LCD, LED, QLED, OLED).
- Delivered pre-assembled.

| Supported screen size                               | 30"-65" - 76 cm > 165 cm                                                      |
|-----------------------------------------------------|-------------------------------------------------------------------------------|
| Screen weight max (kg)                              | 25                                                                            |
| Function                                            | Tilting & swivelling                                                          |
| Tilt                                                | +0/-25°                                                                       |
| Swivel                                              | +/-30°                                                                        |
| VESA compatible                                     | 200x200 200x300 200x400 300x200<br>300x300 300x400 400x200 400x300<br>400x400 |
| Finition                                            | Anodized texturized                                                           |
| Materials                                           | Aluminium                                                                     |
| Color                                               | Titanium                                                                      |
| Distance to wall min (mm)                           | 49                                                                            |
| Distance to wall max (mm)                           | 125                                                                           |
| Security system preventing falls                    | Yes                                                                           |
| Cable management                                    | Yes                                                                           |
| Screen horizontality adjustment                     | Yes                                                                           |
| Compatible OLED                                     | Yes                                                                           |
| Screw set and spacers for OLED in-<br>cluded        | Yes                                                                           |
| Off-centre spacers for perfect screen horizontality | Yes                                                                           |
| Micro adjustment system for mount horizontality     | Yes                                                                           |
| Premounted product                                  | Yes                                                                           |
| Mounting time                                       | 15 minutes                                                                    |
| Person(s) for mounting                              | 1 person                                                                      |
| Screw set for wall included                         | For full wall material                                                        |
| Screw set for screen                                | Screw Ø6 Screw Ø8                                                             |
| Warranty                                            | Lifetime                                                                      |