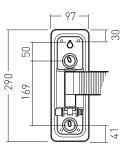

• Contains a set of spacers and screws required to install a screen with curved or irregular rear panel (Kit Adapt+).

- Compatible all screen types (LCD, LED, QLED, OLED).
- Delivered pre-assembled.

| Supported screen size                               | 30"-65" - 76 cm > 165 cm                                                      |
|-----------------------------------------------------|-------------------------------------------------------------------------------|
| Screen weight max (kg)                              | 25                                                                            |
| Function                                            | Tilting & swivelling                                                          |
| Tilt                                                | +0/-25°                                                                       |
| Swivel                                              | +/-30°                                                                        |
| VESA compatible                                     | 200x200 200x300 200x400 300x200<br>300x300 300x400 400x200 400x300<br>400x400 |
| Finition                                            | Anodized texturized                                                           |
| Materials                                           | Aluminium                                                                     |
| Color                                               | Titanium                                                                      |
| Distance to wall min (mm)                           | 49                                                                            |
| Distance to wall max (mm)                           | 125                                                                           |
| Security system preventing falls                    | Yes                                                                           |
| Cable management                                    | Yes                                                                           |
| Screen horizontality adjustment                     | Yes                                                                           |
| Compatible OLED                                     | Yes                                                                           |
| Screw set and spacers for OLED in-<br>cluded        | Yes                                                                           |
| Off-centre spacers for perfect screen horizontality | Yes                                                                           |
| Micro adjustment system for mount horizontality     | Yes                                                                           |
| Premounted product                                  | Yes                                                                           |
| Mounting time                                       | 15 minutes                                                                    |
| Person(s) for mounting                              | 1 person                                                                      |
| Screw set for wall included                         | For full wall material                                                        |
| Screw set for screen                                | Screw Ø6 Screw Ø8                                                             |
| Warranty                                            | Lifetime                                                                      |