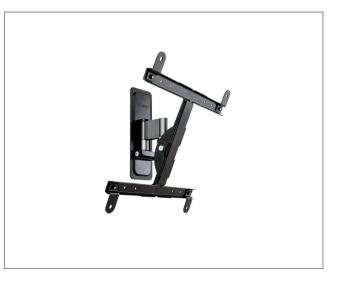

## Tilting and swivelling mount with offset for 30"-65" screens

- Texturized anodized aluminium arm, titan color.
- Screen and wall mount made of steel, black epoxy painting.
- Patented off-centre spacers to correct drilling mistakes.
- Patented micro adjustment system to insure perfect horizontality of the screen.
- Continuous tilt adjustment without tools + possible friction adjustment.
- Magnetic cover for wall mount.