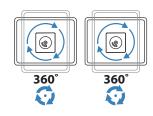

# Ergotron®

## StyleView® Dual Monitor Mount Kit





#### **Range of Motion**





### **Weight Capacity**

sales@ergotron.com



#### SV31/SV32 Carts:

If the combined LCD and CPU weight is greater than 23 lbs (10.4 kg) then the CPU must be mounted to the rear of the cart using the Universal CPU Holder accessory (ordered separately).

#### SV41/SV42 Carts:

If the combined LCD and CPU weight is greater than 27 lbs (12.2 kg) then the CPU must be mounted to the rear of the cart using the Universal CPU Holder accessory (ordered separately).

### **SV42 Carts with LiFe Power System:**

StyleView Dual Monitor Mount Kit is not recomended for use with the SV42 Carts with LiFe Power System

\*Total Weight Capacity when mounted to the SV32 Carts with LiFe Power System is:

A + B = 12-18 lbs (5.4-8.2 kg)

© 2011 Ergotron, Inc. rev. 07/7/2011 DIM-SVdualLCD Content is subject t