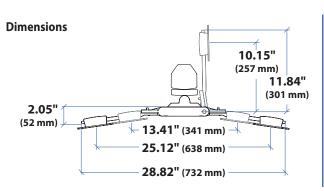

# Ergotron®

## StyleView® Dual Monitor Mount Kit





#### **Range of Motion**





### **Weight Capacity**

sales@ergotron.com



#### SV31/SV32 Carts:

If the combined LCD and CPU weight is greater than 23 lbs (10.4 kg) then the CPU must be mounted to the rear of the cart using the Universal CPU Holder accessory (ordered separately).

#### SV41/SV42 Carts:

If the combined LCD and CPU weight is greater than 27 lbs (12.2 kg) then the CPU must be mounted to the rear of the cart using the Universal CPU Holder accessory (ordered separately).

### **SV42 Carts with LiFe Power System:**

StyleView Dual Monitor Mount Kit is not recomended for use with the SV42 Carts with LiFe Power System

\*Total Weight Capacity when mounted to the SV32 Carts with LiFe Power System is:

A + B = 12-18 lbs (5.4-8.2 kg)

© 2011 Ergotron, Inc. rev. 07/7/2011 DIM-