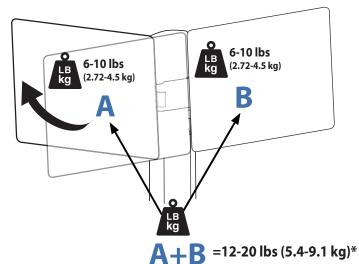

#### **Range of Motion**

### **Weight Capacity**

sales@ergotron.com

A + B = 12-18 lbs (5.4-8.2 kg)

© 2011 Ergotron, Inc. rev. 07/7/2011 DIM-SVdualLCD Content is subject to change without notification

| Americas Sales and<br>Corporate Headquarters          | EMEA Sales                                                          | APAC Sales                                                           | Worldwide OEM Sales                       |
|-------------------------------------------------------|---------------------------------------------------------------------|----------------------------------------------------------------------|-------------------------------------------|
| St. Paul, MN USA<br>(800) 888-8458<br>+1-651-681-7600 | Amersfoort, The Netherlands<br>+31 33 45 45 600<br>www.ergotron.com | Tokyo, Japan<br>www.ergotron.com<br>apaccustomerservice@ergotron.com | www.ergotron.com<br>info.oem@ergotron.com |
| www.ergotron.com                                      | info.eu@ergotron.com                                                | ,                                                                    |                                           |