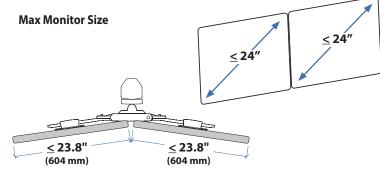

# Ergotron®

## StyleView® Dual Monitor Mount Kit





#### **Range of Motion**





### **Weight Capacity**

sales@ergotron.com



#### SV31/SV32 Carts:

If the combined LCD and CPU weight is greater than 23 lbs (10.4 kg) then the CPU must be mounted to the rear of the cart using the Universal CPU Holder accessory (ordered separately).

#### SV41/SV42 Carts:

If the combined LCD and CPU weight is greater than 27 lbs (12.2 kg) then the CPU must be mounted to the rear of the cart using the Universal CPU Holder accessory (ordered separately).

### **SV42 Carts with LiFe Power System:**

StyleView Dual Monitor Mount Kit is not recomended for use with the SV42 Carts with LiFe Power System

\*Total Weight Capacity when mounted to the SV32 Carts with LiFe Power System is:

A + B = 12-18 lbs (5.4-8.2 kg)

© 2011 Ergotron, Inc. rev. 07/7/2011 DIM-SV