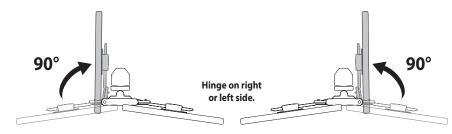

# Ergotron®

## StyleView® Dual Monitor Mount Kit





#### **Range of Motion**





### **Weight Capacity**

sales@ergotron.com



#### SV31/SV32 Carts:

If the combined LCD and CPU weight is greater than 23 lbs (10.4 kg) then the CPU must be mounted to the rear of the cart using the Universal CPU Holder accessory (ordered separately).

#### SV41/SV42 Carts:

If the combined LCD and CPU weight is greater than 27 lbs (12.2 kg) then the CPU must be mounted to the rear of the cart using the Universal CPU Holder accessory (ordered separately).

### **SV42 Carts with LiFe Power System:**

StyleView Dual Monitor Mount Kit is not recomended for use with the SV42 Carts with LiFe Power System

\*Total Weight Capacity when mounted to the SV32 Carts with LiFe Power System is:

A + B = 12-18 lbs (5.4-8.2 kg)

© 2011 Ergotron, Inc. rev. 07/7/2011 DIM-SVdualLCD Content is subject to