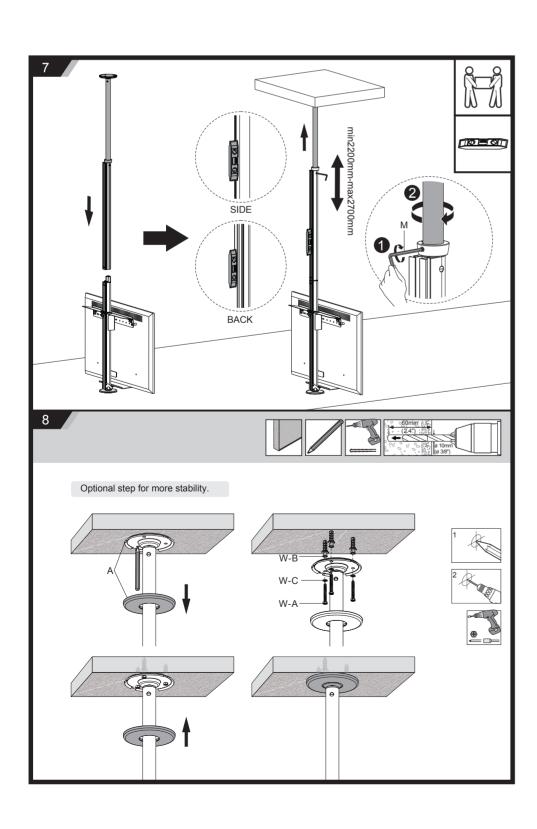

Use the mounting screws provided and DO NOT OVER TIGHTEN mounting screws.

This product ontains small litems that could be a choking hazard if swallowed. Keep these items away from children.

This product is intended for indoor use only. Using this product outdoors could lead to product failure and personal injury.

\*\*Nur die mitgelieferten Einbauschrauben verwenden und die Schrauben NICHT ZU FEST ANZIEHEN.

\*\*Dieses Produkt enthält Keintelle, die Erstickungsgefahr beim Verschlucken hervorrufen können. Diese Teile von Kindern fernhalten.