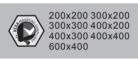

n Geräten und allen zusätzlichen Bautellen sicher aushalten können.

\*\*Nur die mitgelieferten Einbauschrauben verwenden und die Schrauben NICHT ZU FEST ANZIEHEN.

\*\*Dieses Produkt enthält Keintelle, die Erstickungsgefahr beim Verschlucken hervorrufen können. Diese Teile von Kindern fernhalten.

\*\*Dieses Produkt unt in Innenräumen verwenden. Verwendung des Produktes in Außenbereich kann zu Verletzungen und Schäden führen.

\*\*WICHTIG: Vor der Montage bitte alle erhaltenen Bauteile mit der Bauteileiliste abgleichen. Bei beschädigten oder fehlenden Teilen den Händler vor Ort nach Ersatzteilen fragen.

fragen. **WARTUNG:** Die Halterungsklammer regelmäßig auf Sicherheit und Stabilität prüfen (am besten alle drei Monate).



INSTALLATION MANUAL

## Boden- Deckenhalterung



**MDH009**