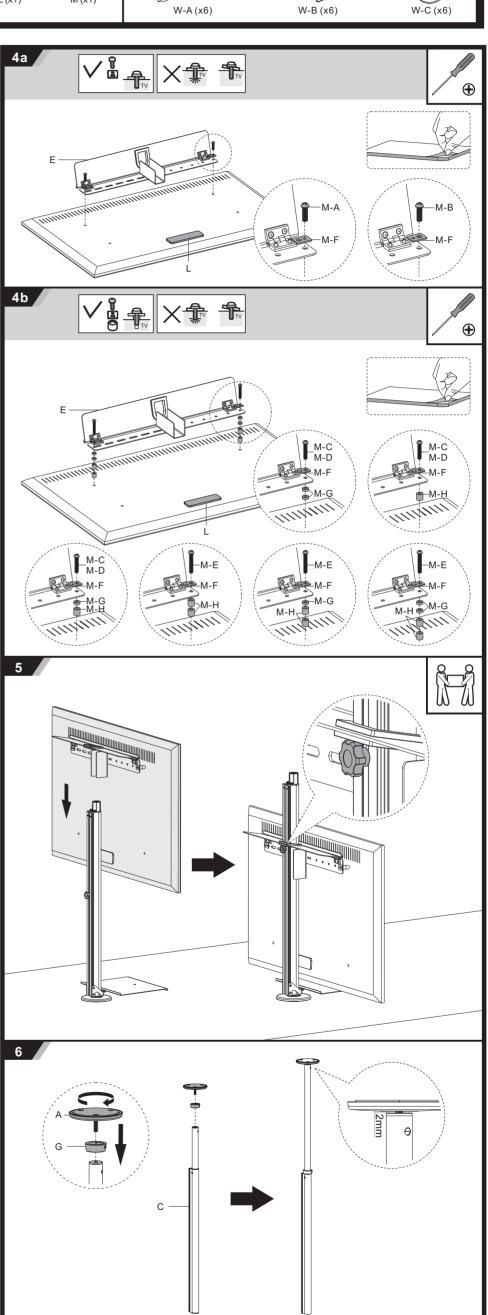

Use the mounting screws provided and DO NOT OVER TIGHTEN mounting screws.

This product ontains small litems that could be a choking hazard if swallowed. Keep these items away from children.

This product is intended for indoor use only. Using this product outdoors could lead to product failure and personal injury.