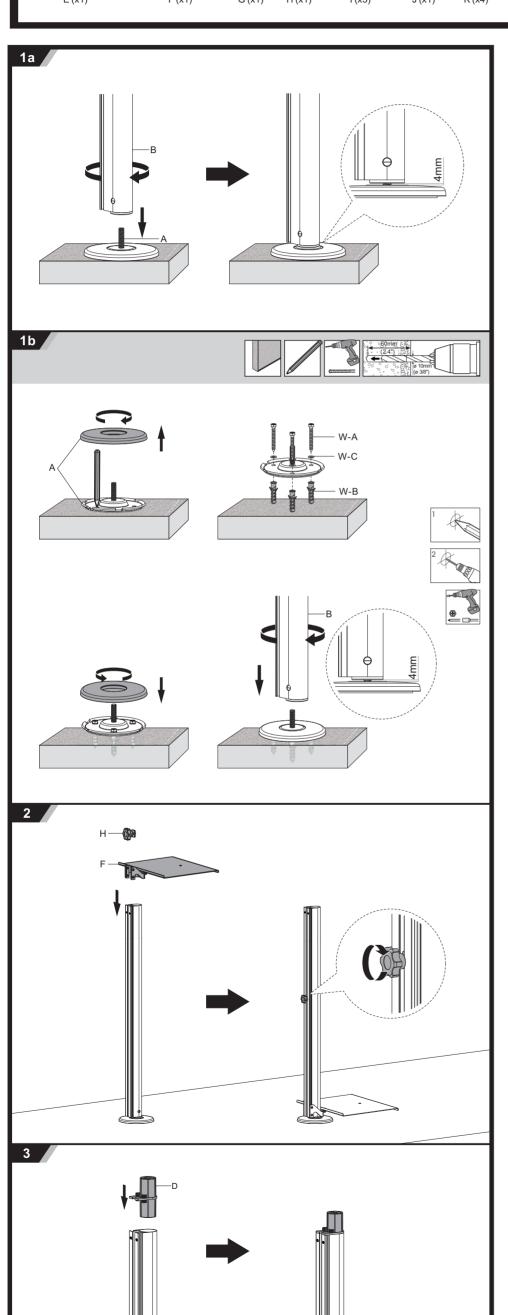

Safety gear and proper tools must be used. This product should only be installed by professionals.

This product is designed to be installed on concrete ceiling only.

Nake one that the supporting surface will safely support the combined weight of the equipment and all attached hardware and components.

Use the mounting screws provided and DO NOT OVER TIGHTEN mounting screws.

This product ontains small litems that could be a choking hazard if swallowed. Keep these items away from children.

This product is intended for indoor use only. Using this product outdoors could lead to product failure and personal injury.