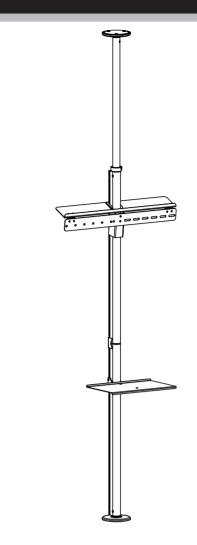

amte Gewicht von Geräten und allen zusätzlichen Bautellen sicher aushalten können.

\*\*Nur die mitgelieferten Einbauschrauben verwenden und die Schrauben NICHT ZU FEST ANZIEHEN.

\*\*Dieses Produkt enthält Keintelle, die Erstickungsgefahr beim Verschlucken hervorrufen können. Diese Teile von Kindern fernhalten.

\*\*Dieses Produkt unt in Innenräumen verwenden. Verwendung des Produktes in Außenbereich kann zu Verletzungen und Schäden führen.

\*\*WICHTIG: Vor der Montage bitte alle erhaltenen Bauteile mit der Bauteileiliste abgleichen. Bei beschädigten oder fehlenden Teilen den Händler vor Ort nach Ersatzteilen fragen.

fragen. **WARTUNG:** Die Halterungsklammer regelmäßig auf Sicherheit und Stabilität prüfen (am besten alle drei Monate).



INSTALLATION MANUAL

## Boden- Deckenhalterung



**MDH009**