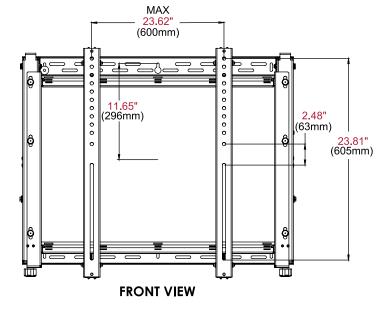

### **Product Specifications**

|             | DIMENSIONS (W X H X D)                            | PRODUCT WEIGHT | LOAD CAPACITY | FINISH   | AVAILABLE COLORS |
|-------------|---------------------------------------------------|----------------|---------------|----------|------------------|
| DS-VW795-QR | 32.87" x 27.58" x 4.09"<br>(835 x 700 x 93-104mm) | 40lb (18.1kg)  | 225lb (102kg) | Textured | Black            |