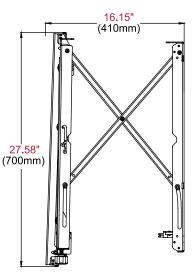

### **Product Specifications**

|             | DIMENSIONS (W X H X D)                            | PRODUCT WEIGHT | LOAD CAPACITY | FINISH   | AVAILABLE COLORS |
|-------------|---------------------------------------------------|----------------|---------------|----------|------------------|
| DS-VW795-QR | 32.87" x 27.58" x 4.09"<br>(835 x 700 x 93-104mm) | 40lb (18.1kg)  | 225lb (102kg) | Textured | Black            |

#### **Accessories**

ACC-V800X: Adaptor for VESA® 800 x 400mm mounting patterns

All dimensions = inch (mm)

SIDE VIEW EXTENDED

SIDE VIEW COLLAPSED