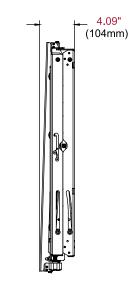

### **Product Specifications**

|             | DIMENSIONS (W X H X D)                            | PRODUCT WEIGHT | LOAD CAPACITY | FINISH   | AVAILABLE COLORS |
|-------------|---------------------------------------------------|----------------|---------------|----------|------------------|
| DS-VW795-QR | 32.87" x 27.58" x 4.09"<br>(835 x 700 x 93-104mm) | 40lb (18.1kg)  | 225lb (102kg) | Textured | Black            |

#### **Accessories**

ACC-V800X: Adaptor for VESA® 800 x 400mm mounting patterns

All dimensions = inch (mm)

SIDE VIEW EXTENDED

SIDE VIEW COLLAPSED