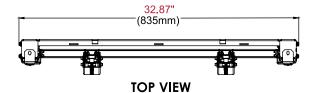

### **Product Specifications**

|             | DIMENSIONS (W X H X D)                            | PRODUCT WEIGHT | LOAD CAPACITY | FINISH   | AVAILABLE COLORS |
|-------------|---------------------------------------------------|----------------|---------------|----------|------------------|
| DS-VW795-QR | 32.87" x 27.58" x 4.09"<br>(835 x 700 x 93-104mm) | 40lb (18.1kg)  | 225lb (102kg) | Textured | Black            |