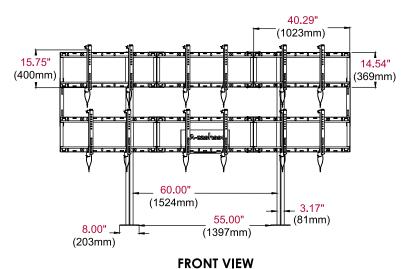

# **Product Specifications**

|             | DIMENSIONS (W x H x D)                             | PRODUCT WEIGHT | LOAD CAPACITY                      | FINISH         | AVAILABLE COLORS |
|-------------|----------------------------------------------------|----------------|------------------------------------|----------------|------------------|
| DS-S555-3X2 | 121.07" x 75.44" x 13.36"<br>(3075 x 1916 x 339mm) | 168lb (76.4kg) | 600lb (272kg)<br>100lb per display | Powder<br>Coat | Black            |

### COMPATIBILITY FORMULA

Display height ≤ 36" Display width ≥ 40.5"

Two display widths + mount pattern width ≤ 120"