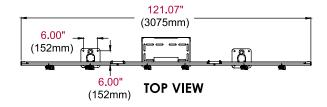

# **Product Specifications**

|             | DIMENSIONS (W x H x D)                             | PRODUCT WEIGHT | LOAD CAPACITY                      | FINISH         | AVAILABLE COLORS |
|-------------|----------------------------------------------------|----------------|------------------------------------|----------------|------------------|
| DS-S555-3X2 | 121.07" x 75.44" x 13.36"<br>(3075 x 1916 x 339mm) | 168lb (76.4kg) | 600lb (272kg)<br>100lb per display | Powder<br>Coat | Black            |