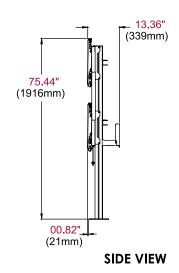

# **Product Specifications**

|             | DIMENSIONS (W x H x D)                             | PRODUCT WEIGHT | LOAD CAPACITY                      | FINISH         | AVAILABLE COLORS |
|-------------|----------------------------------------------------|----------------|------------------------------------|----------------|------------------|
| DS-S555-3X2 | 121.07" x 75.44" x 13.36"<br>(3075 x 1916 x 339mm) | 168lb (76.4kg) | 600lb (272kg)<br>100lb per display | Powder<br>Coat | Black            |