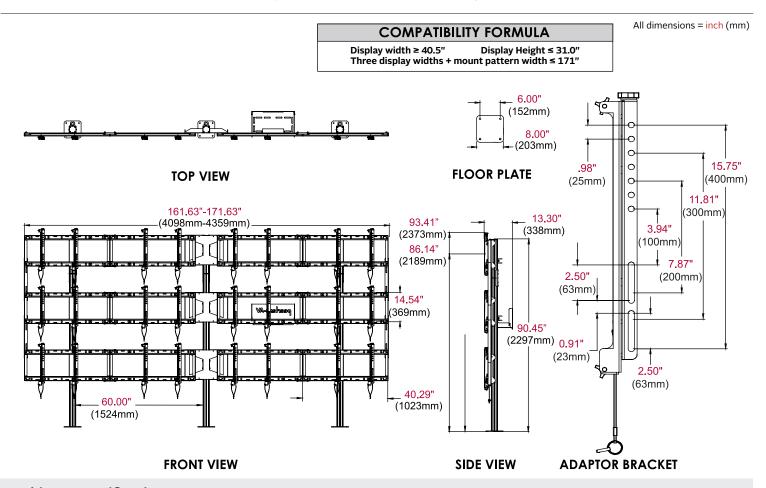

## **Product Specifications**

|             | DIMENSIONS (W x H x D)                             | PRODUCT WEIGHT | LOAD CAPACITY                       | FINISH         | AVAILABLE COLORS |
|-------------|----------------------------------------------------|----------------|-------------------------------------|----------------|------------------|
| DS-S555-4X3 | 171.63" x 93.41" x 13.30"<br>(4359 x 2373 x 338mm) | TBD            | 1200lb (545kg)<br>100lb per display | Powder<br>Coat | Black            |