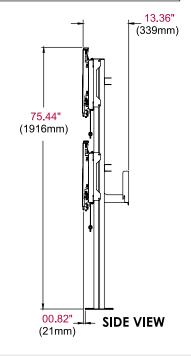

## **Product Specifications**

|             | DIMENSIONS (W x H x D)                            | PRODUCT WEIGHT | LOAD CAPACITY                      | FINISH         | AVAILABLE COLORS |
|-------------|---------------------------------------------------|----------------|------------------------------------|----------------|------------------|
| DS-S560-2X2 | 80.59" x 75.44" x 13.36"<br>(2047 x 1916 x 339mm) | 127lb (57.7kg) | 500lb (227kg)<br>125lb per display | Powder<br>Coat | Black            |