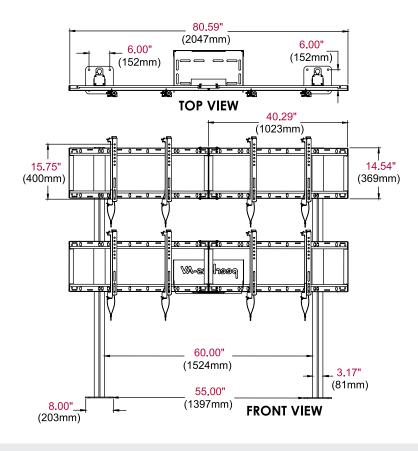

## **Product Specifications**

|             | DIMENSIONS (W x H x D)                            | PRODUCT WEIGHT | LOAD CAPACITY                      | FINISH         | AVAILABLE COLORS |
|-------------|---------------------------------------------------|----------------|------------------------------------|----------------|------------------|
| DS-S560-2X2 | 80.59" x 75.44" x 13.36"<br>(2047 x 1916 x 339mm) | 127lb (57.7kg) | 500lb (227kg)<br>125lb per display | Powder<br>Coat | Black            |

### **Package Specifications**

|             | PACKAGE SIZE (W x H x D)                         | PACKAGE SHIP<br>WEIGHT | PACKAGE UPC CODE | PACKAGE CONTENTS                        | UNITS IN PACKAGE |
|-------------|--------------------------------------------------|------------------------|------------------|-----------------------------------------|------------------|
| DS-S560-2X2 | 84.00" x 37.50" x 12.50"<br>(2133 x 952 x 317mm) | 147lb (66.8kg)         | 735029303442     | Stand, display adaptors<br>and hardware | 1                |