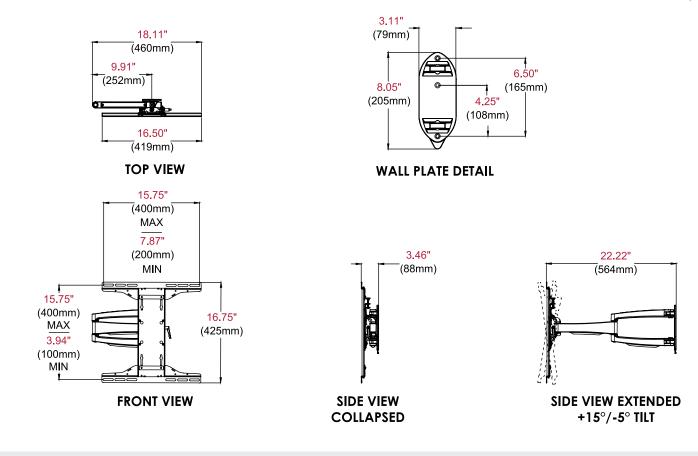

## **Product Specifications**

|         | DIMENSIONS (W x H x D)                                   | PRODUCT WEIGHT   | LOAD CAPACITY | FINISH                           | AVAILABLE COLORS |
|---------|----------------------------------------------------------|------------------|---------------|----------------------------------|------------------|
| SA746PU | 18.19" x 16.75" x 3.46"-22.22"<br>(462 x 425 x 88-564mm) | 10.36lb (4.70kg) | 80lb (36kg)   | Scratch resistant<br>fused epoxy | Semi-gloss black |