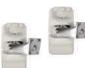

## Home Cinema Speaker Wall Mounts (Pair) with Tilt and Swivel

(f)

For more information please visit www.btechavmounts.com/BT332

BT332

Simple 'hook-on' installation

\*Speakers not included

Thumbwheel for easy tilt and swivel adjustment

Includes optional dual point adaptor

Supplied in pairs