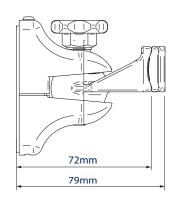

### Home Cinema Speaker Wall Mounts (Pair) with Tilt and Swivel

 $(\widehat{\mathbb{R}})$  For more information please visit www.btechavmounts.com/BT332

BT332

**Side View** 

**Front View** 

**Top View Wall Plate** 

#### Designed for speakers up to 5kg (11lbs)

- Speakers adjustable; up / down / sideways
- Features +/- 20° tilt adjustment and 180° swivel
- Includes adaptors for keyhole, single point and dual point fixings
- · No visible wall fixing screws
- Dist from Wall: 72mm (2.8")
- Distance between dual point fixings: Min: 51mm (2.0") - Max: 67mm (2.6")
- Suitable for speakers using M5, M6, UNC 1/4" and wood screws
- Simple installation with all mounting hardware included
- · Available in black, white or silver
- Supplied in pairs