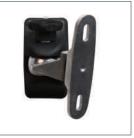

## Home Cinema Speaker Wall Mounts (Pair) with Tilt and Swivel

(f)

For more information please visit www.btechavmounts.com/BT332

BT332

# Home Cinema Speaker Wall Mounts (Pair) with Tilt and Swivel

#### Designed for speakers up to 5kg (11lbs)

- Speakers adjustable; up / down / sideways
- Features +/- 20° tilt adjustment and 180° swivel
- Includes adaptors for keyhole, single point and dual point fixings
- · No visible wall fixing screws
- Dist from Wall: 72mm (2.8")
- Distance between dual point fixings: Min: 51mm (2.0") - Max: 67mm (2.6")
- Suitable for speakers using M5, M6, UNC 1/4" and wood screws
- Simple installation with all mounting hardware included
- · Available in black, white or silver
- Supplied in pairs

Simple 'hook-on' installation

\*Speakers not included

Thumbwheel for easy tilt and swivel adjustment

Includes optional dual point adaptor

Supplied in pairs