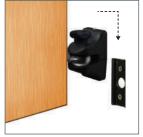

#### Designed for speakers up to 5kg (11lbs)

- Speakers adjustable; up / down / sideways
- Features +/- 20° tilt adjustment and 180° swivel
- Includes adaptors for keyhole, single point and dual point fixings
- · No visible wall fixing screws
- Dist from Wall: 72mm (2.8")
- Distance between dual point fixings: Min: 51mm (2.0") - Max: 67mm (2.6")
- Suitable for speakers using M5, M6, UNC 1/4" and wood screws
- Simple installation with all mounting hardware included
- · Available in black, white or silver
- Supplied in pairs

Simple 'hook-on' installation

\*Speakers not included

Thumbwheel for easy tilt and swivel adjustment

Includes optional dual point adaptor

Supplied in pairs