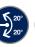

#### Designed for speakers up to 5kg (11lbs)

- Speakers adjustable; up / down / sideways
- Features +/- 20° tilt adjustment and 180° swivel
- Includes adaptors for keyhole, single point and dual point fixings
- · No visible wall fixing screws
- Dist from Wall: 72mm (2.8")
- Distance between dual point fixings: Min: 51mm (2.0") - Max: 67mm (2.6")
- Suitable for speakers using M5, M6, UNC 1/4" and wood screws
- Simple installation with all mounting hardware included
- · Available in black, white or silver
- Supplied in pairs