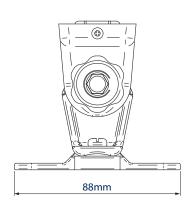

### Home Cinema Speaker Wall Mounts (Pair) with Tilt and Swivel

 $(\widehat{\mathbb{R}})$  For more information please visit www.btechavmounts.com/BT332

BT332

**Side View** 

**Front View** 

**Top View Wall Plate** 