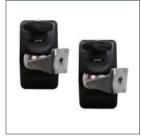

## Home Cinema Speaker Wall Mounts (Pair) with Tilt and Swivel

(f)

For more information please visit www.btechavmounts.com/BT332

BT332

# Home Cinema Speaker Wall Mounts (Pair) with Tilt and Swivel

#### Designed for speakers up to 5kg (11lbs)

- Speakers adjustable; up / down / sideways
- Features +/- 20° tilt adjustment and 180° swivel
- Includes adaptors for keyhole, single point and dual point fixings
- · No visible wall fixing screws
- Dist from Wall: 72mm (2.8")
- Distance between dual point fixings: Min: 51mm (2.0") - Max: 67mm (2.6")
- Suitable for speakers using M5, M6, UNC 1/4" and wood screws
- Simple installation with all mounting hardware included
- · Available in black, white or silver
- Supplied in pairs

Simple 'hook-on' installation

\*Speakers not included

Thumbwheel for easy tilt and swivel adjustment

Includes optional dual point adaptor

Supplied in pairs