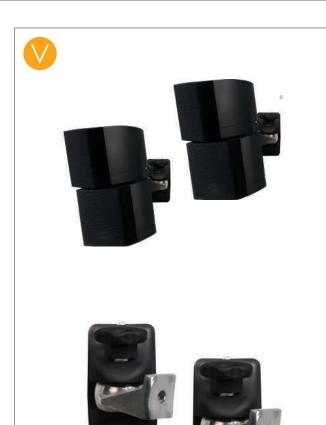

## Home Cinema Speaker Wall Mounts (Pair) with Tilt and Swivel

(f)

For more information please visit www.btechavmounts.com/BT332

BT332

# Home Cinema Speaker Wall Mounts (Pair) with Tilt and Swivel

#### Designed for speakers up to 5kg (11lbs)

- Speakers adjustable; up / down / sideways
- Features +/- 20° tilt adjustment and 180° swivel
- Includes adaptors for keyhole, single point and dual point fixings
- · No visible wall fixing screws
- Dist from Wall: 72mm (2.8")
- Distance between dual point fixings: Min: 51mm (2.0") - Max: 67mm (2.6")
- Suitable for speakers using M5, M6, UNC 1/4" and wood screws
- Simple installation with all mounting hardware included
- · Available in black, white or silver
- Supplied in pairs

Simple 'hook-on' installation

\*Speakers not included

Thumbwheel for easy tilt and swivel adjustment

Includes optional dual point adaptor

Supplied in pairs