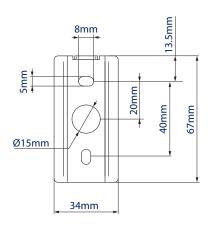

### Home Cinema Speaker Wall Mounts (Pair) with Tilt and Swivel

 $(\widehat{\mathbb{R}})$  For more information please visit www.btechavmounts.com/BT332

BT332

**Side View** 

**Front View** 

**Top View Wall Plate** 