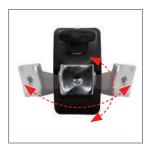

#### Designed for speakers up to 5kg (11lbs)

- Speakers adjustable; up / down / sideways
- Features +/- 20° tilt adjustment and 180° swivel
- Includes adaptors for keyhole, single point and dual point fixings
- · No visible wall fixing screws
- Dist from Wall: 72mm (2.8")
- Distance between dual point fixings: Min: 51mm (2.0") - Max: 67mm (2.6")
- Suitable for speakers using M5, M6, UNC 1/4" and wood screws
- Simple installation with all mounting hardware included
- · Available in black, white or silver
- Supplied in pairs

Simple 'hook-on' installation

\*Speakers not included

Thumbwheel for easy tilt and swivel adjustment

Includes optional dual point adaptor

Supplied in pairs