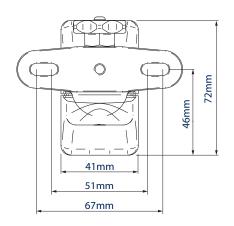

### Home Cinema Speaker Wall Mounts (Pair) with Tilt and Swivel

 $(\widehat{\mathbb{R}})$  For more information please visit www.btechavmounts.com/BT332

BT332

**Side View** 

**Front View** 

**Top View Wall Plate** 

#### Designed for speakers up to 5kg (11lbs)

- Speakers adjustable; up / down / sideways
- Features +/- 20° tilt adjustment and 180° swivel
- Includes adaptors for keyhole, single point and dual point fixings
- · No visible wall fixing screws
- Dist from Wall: 72mm (2.8")
- Distance between dual point fixings: Min: 51mm (2.0") - Max: 67mm (2.6")
- Suitable for speakers using M5, M6, UNC 1/4" and wood screws
- Simple installation with all mounting hardware included
- · Available in black, white or silver
- Supplied in pairs