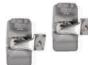

#### Designed for speakers up to 5kg (11lbs)

- Speakers adjustable; up / down / sideways
- Features +/- 20° tilt adjustment and 180° swivel
- Includes adaptors for keyhole, single point and dual point fixings
- · No visible wall fixing screws
- Dist from Wall: 72mm (2.8")
- Distance between dual point fixings: Min: 51mm (2.0") - Max: 67mm (2.6")
- Suitable for speakers using M5, M6, UNC 1/4" and wood screws
- Simple installation with all mounting hardware included
- · Available in black, white or silver
- Supplied in pairs

Simple 'hook-on' installation

\*Speakers not included

Thumbwheel for easy tilt and swivel adjustment

Includes optional dual point adaptor

Supplied in pairs