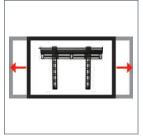

#### **Designed for flat screens** up to 55" (139cm) / 35kg (77lbs)

- Fits screens with mounting patterns up to: H: 465mm (18.3") x V: 400mm (15.7") including VESA® fixings up to 400 x 400mm
- · Low profile design mounts screen only 30mm (1.2") from wall
- Features 'OWLS'TM On Wall Levelling System
- · Post installation screen alignment
- Suitable for concrete / brick or up to 16" stud walls
- Security locking screws, Allen key and locking bar provided for secure installation
- · Universal screen fixing kit supplied, including M4, M5, M6 and M8 screws
- · Simple 'hook-on' installation with all mounting hardware included
- · Available in Black

Post installation screen alignment

Comprehensive screen fixing kit included

SS-BT8421-PRO-V2-221014 Page 1 of 2