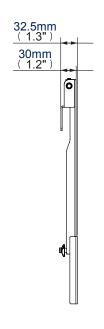

# Only 30mm (1.2")

Low profile design for close to the wall installation

Features locking bar for secure installation

# **Universal Flat Screen Wall Mount For Medium Screens**

👸 For more information please visit www.btechavmounts.com/BT8421-PRO

BT8421-PRO

Registered Design Number: 001713280-0033

**Front View Side View** 