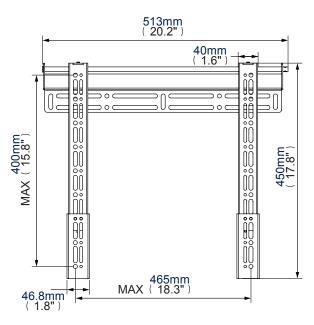

# **Universal Flat Screen Wall Mount For Medium Screens**

👸 For more information please visit www.btechavmounts.com/BT8421-PRO

BT8421-PRO

Registered Design Number: 001713280-0033

**Front View Side View** 

#### **Designed for flat screens** up to 55" (139cm) / 35kg (77lbs)

- Fits screens with mounting patterns up to: H: 465mm (18.3") x V: 400mm (15.7") including VESA® fixings up to 400 x 400mm
- · Low profile design mounts screen only 30mm (1.2") from wall
- Features 'OWLS'TM On Wall Levelling System
- · Post installation screen alignment
- Suitable for concrete / brick or up to 16" stud walls
- Security locking screws, Allen key and locking bar provided for secure installation
- · Universal screen fixing kit supplied, including M4, M5, M6 and M8 screws
- · Simple 'hook-on' installation with all mounting hardware included
- · Available in Black