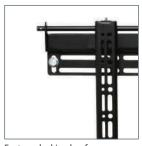

# Only 30mm (1.2")

Low profile design for close to the wall installation

Features locking bar for secure installation

#### **Designed for flat screens** up to 55" (139cm) / 35kg (77lbs)

- Fits screens with mounting patterns up to: H: 465mm (18.3") x V: 400mm (15.7") including VESA® fixings up to 400 x 400mm
- · Low profile design mounts screen only 30mm (1.2") from wall
- Features 'OWLS'TM On Wall Levelling System
- · Post installation screen alignment
- Suitable for concrete / brick or up to 16" stud walls
- Security locking screws, Allen key and locking bar provided for secure installation
- · Universal screen fixing kit supplied, including M4, M5, M6 and M8 screws
- · Simple 'hook-on' installation with all mounting hardware included
- · Available in Black