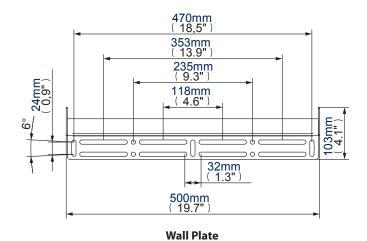

#### **Designed for flat screens** up to 55" (139cm) / 35kg (77lbs)

- Fits screens with mounting patterns up to: H: 465mm (18.3") x V: 400mm (15.7") including VESA® fixings up to 400 x 400mm
- · Low profile design mounts screen only 30mm (1.2") from wall
- Features 'OWLS'TM On Wall Levelling System
- · Post installation screen alignment
- Suitable for concrete / brick or up to 16" stud walls
- Security locking screws, Allen key and locking bar provided for secure installation
- · Universal screen fixing kit supplied, including M4, M5, M6 and M8 screws
- · Simple 'hook-on' installation with all mounting hardware included
- · Available in Black

# **Universal Flat Screen Wall Mount For Medium Screens**

👸 For more information please visit www.btechavmounts.com/BT8421-PRO

BT8421-PRO

Registered Design Number: 001713280-0033

**Front View Side View** 