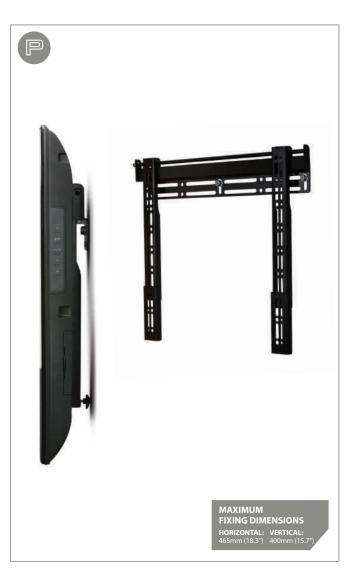

# **Universal Flat Screen Wall Mount For Medium Screens**

 $(\Re)$  For more information please visit www.btechavmounts.com/BT8421-PRO

BT8421-PRO

Registered Design Number: 001713280-0033

#### **Designed for flat screens** up to 55" (139cm) / 35kg (77lbs)

- Fits screens with mounting patterns up to: H: 465mm (18.3") x V: 400mm (15.7") including VESA® fixings up to 400 x 400mm
- · Low profile design mounts screen only 30mm (1.2") from wall
- Features 'OWLS'TM On Wall Levelling System
- · Post installation screen alignment
- Suitable for concrete / brick or up to 16" stud walls
- Security locking screws, Allen key and locking bar provided for secure installation
- · Universal screen fixing kit supplied, including M4, M5, M6 and M8 screws
- · Simple 'hook-on' installation with all mounting hardware included
- · Available in Black

# **Universal Flat Screen Wall Mount For Medium Screens**

👸 For more information please visit www.btechavmounts.com/BT8421-PRO

BT8421-PRO

Registered Design Number: 001713280-0033

**Front View Side View** 