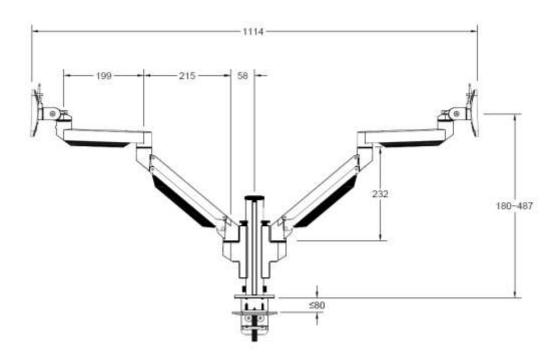

## Product Name: Dual Gasspring Monitor Arm

Model No.: BE200

mm

Dimensions are in mm.

Mounted Load Range: 2kg - 12kg

**Horizontal Range:** 557mm **Vertical motion Range:** 487mm

Tilt Range:  $-45^{\circ}$  /  $+110^{\circ}$ 

**Pivot Range:** 360° **VESA:** 75\*75 / 100\*100

Total product recyclable: 99.7%