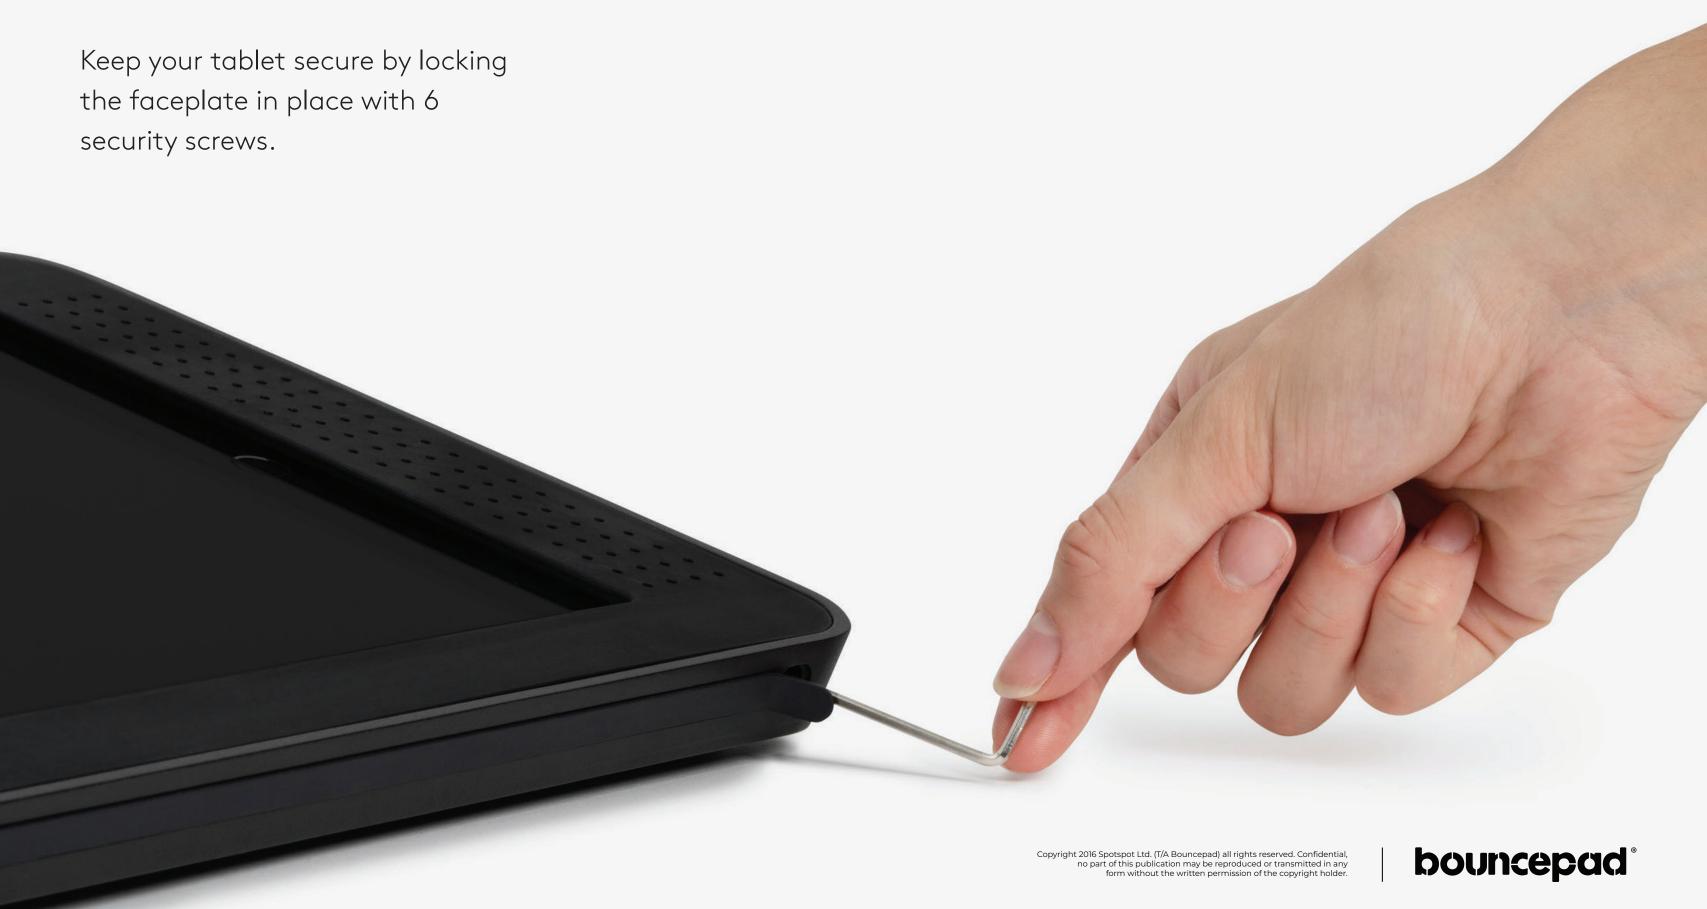

weight:

 White
 Fixing from
 Link:

 Black
 Above & 1.3kg

 Teal
 Below







Sheet Code: BP-DAT-CAV\_REV1
Release Date: 08/04/2022



### Contents

#### **Key Features**

| In Control        | 4  |
|-------------------|----|
| PoE               | 5  |
| Mount it Your Way | 6  |
| Screen Angle      | 7  |
| Tablet Security   | 8  |
| Kensington Lock   | 9  |
| Feature Access    | 10 |
| Materials         | 12 |
| Colours           | 13 |



## Key Features





Redpark®, Texas PoE® and Belkin® Power over ethernet (PoE) devices can be securely held within the enclosure.



# Mount it your way

Easily attach Link to walls or tables with the provided fixings.







## Screen Angle

14° keeps the tablet comfortable for typing and low profile on the meeting table



## **Tablet Security**





#### Feature Access



#### Feature Access





### Colours

Click comes in three different colours, black, white and teal.