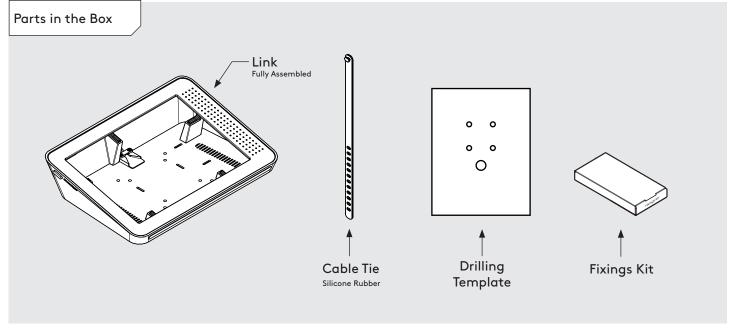

#### bouncepadi

Colour: Mounting: Packaged weight:

 White
 Fixing from
 Link:

 Black
 Above & 1.3kg

 Teal
 Below

Sheet Code: BP-DAT-CAV\_REV1
Release Date: 08/04/2022