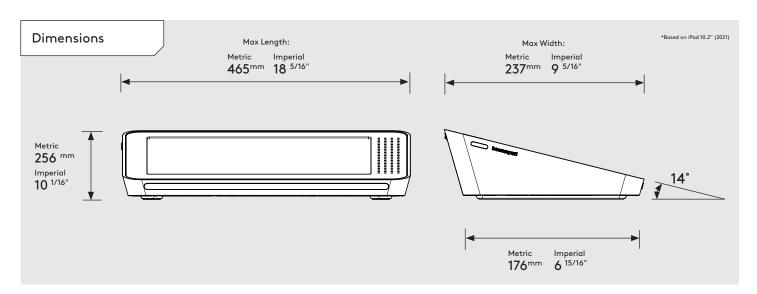

## Screen Angle

14° keeps the tablet comfortable for typing and low profile on the meeting table