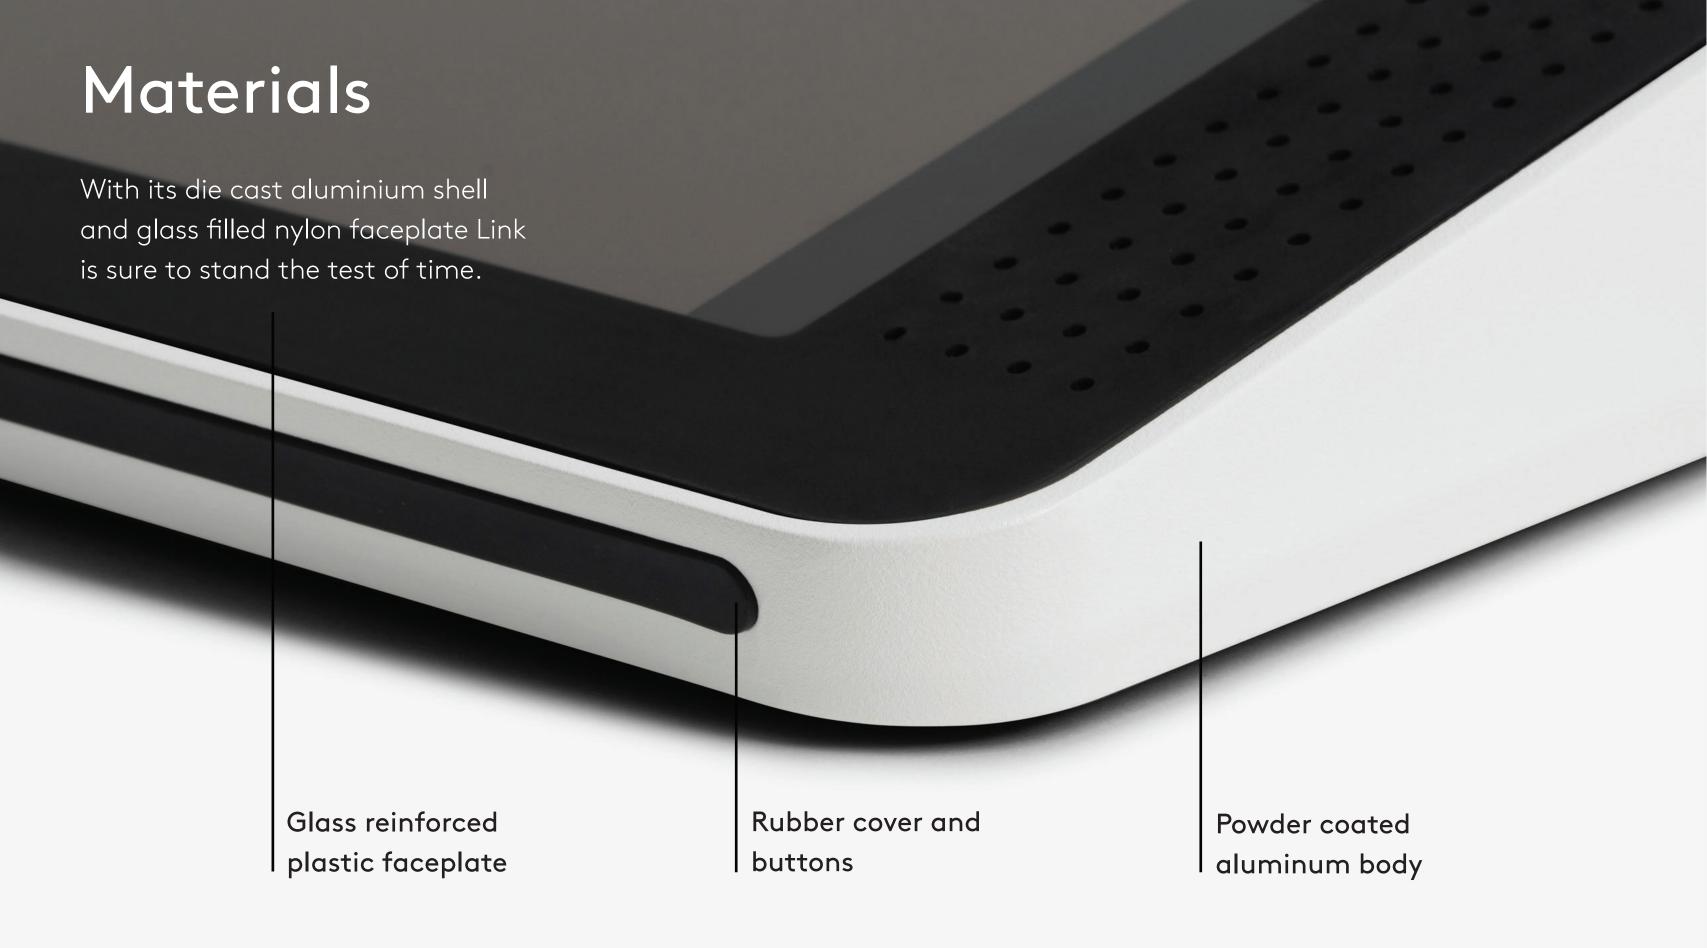

e & 1.3kg

 Teal
 Below







Sheet Code: BP-DAT-CAV\_REV1
Release Date: 08/04/2022



### Contents

#### **Key Features**

| In Control        | 4  |
|-------------------|----|
| PoE               | 5  |
| Mount it Your Way | 6  |
| Screen Angle      | 7  |
| Tablet Security   | 8  |
| Kensington Lock   | 9  |
| Feature Access    | 10 |
| Materials         | 12 |
| Colours           | 13 |



## Key Features





Redpark®, Texas PoE® and Belkin® Power over ethernet (PoE) devices can be securely held within the enclosure.



# Mount it your way

Easily attach Link to walls or tables with the provided fixings.







## Screen Angle

14° keeps the tablet comfortable for typing and low profile on the meeting table



## **Tablet Security**





#### Feature Access



#### Feature Access





### Colours

Click comes in three different colours, black, white and teal.