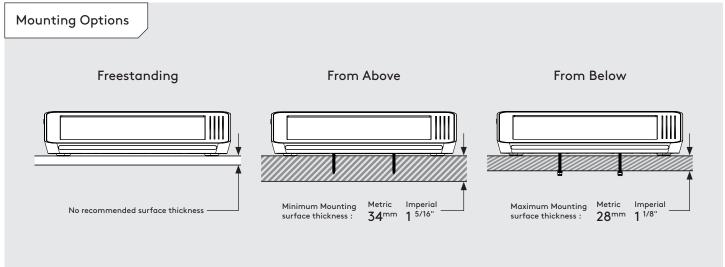

# Mount it your way

Easily attach Link to walls or tables with the provided fixings.