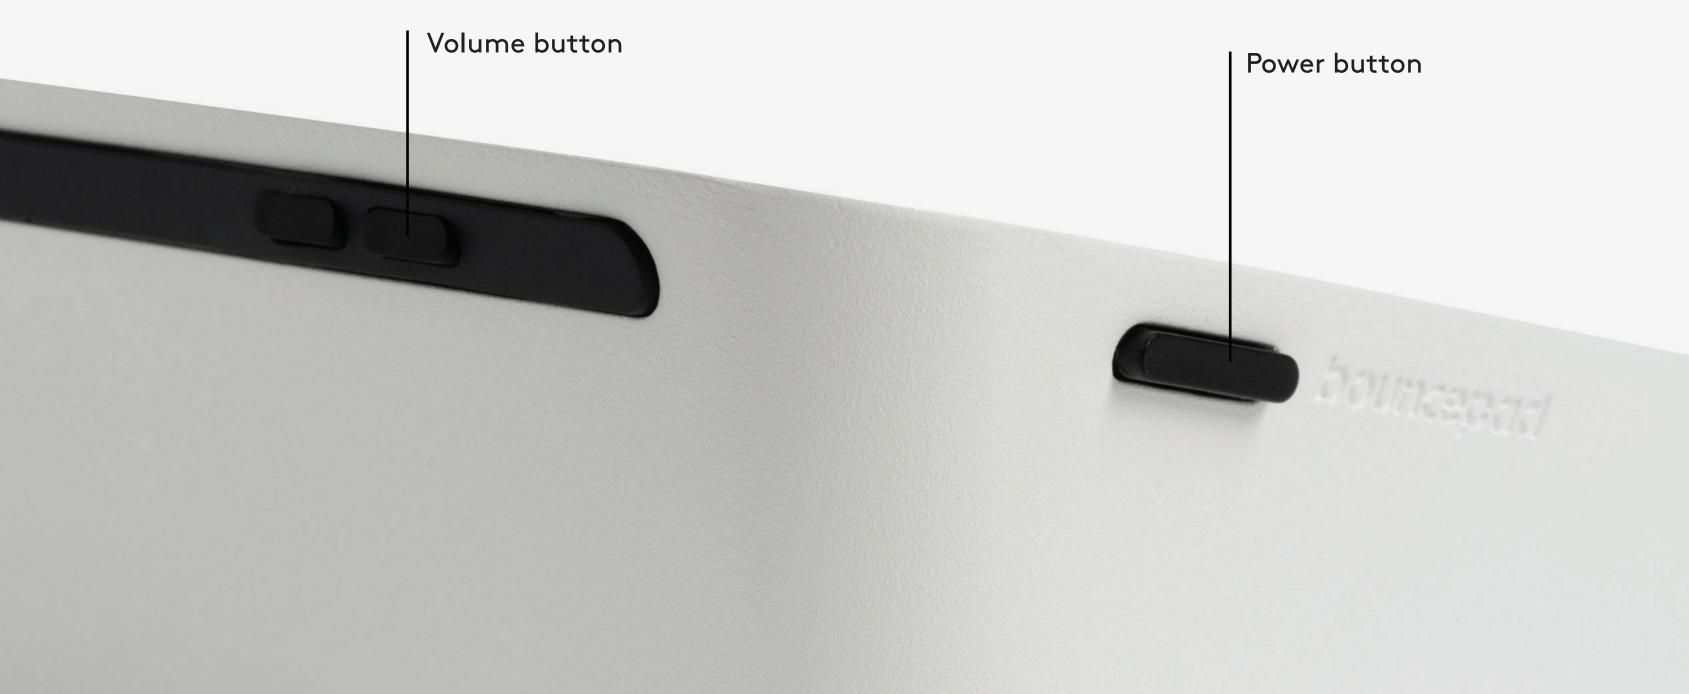

ove & 1.3kg

 Teal
 Below







Sheet Code: BP-DAT-CAV\_REV1
Release Date: 08/04/2022



### Contents

#### **Key Features**

| In Control        | 4  |
|-------------------|----|
| PoE               | 5  |
| Mount it Your Way | 6  |
| Screen Angle      | 7  |
| Tablet Security   | 8  |
| Kensington Lock   | 9  |
| Feature Access    | 10 |
| Materials         | 12 |
| Colours           | 13 |



## Key Features





Redpark®, Texas PoE® and Belkin® Power over ethernet (PoE) devices can be securely held within the enclosure.



# Mount it your way

Easily attach Link to walls or tables with the provided fixings.







## Screen Angle

14° keeps the tablet comfortable for typing and low profile on the meeting table



## **Tablet Security**





#### Feature Access



#### Feature Access





### Colours

Click comes in three different colours, black, white and teal.