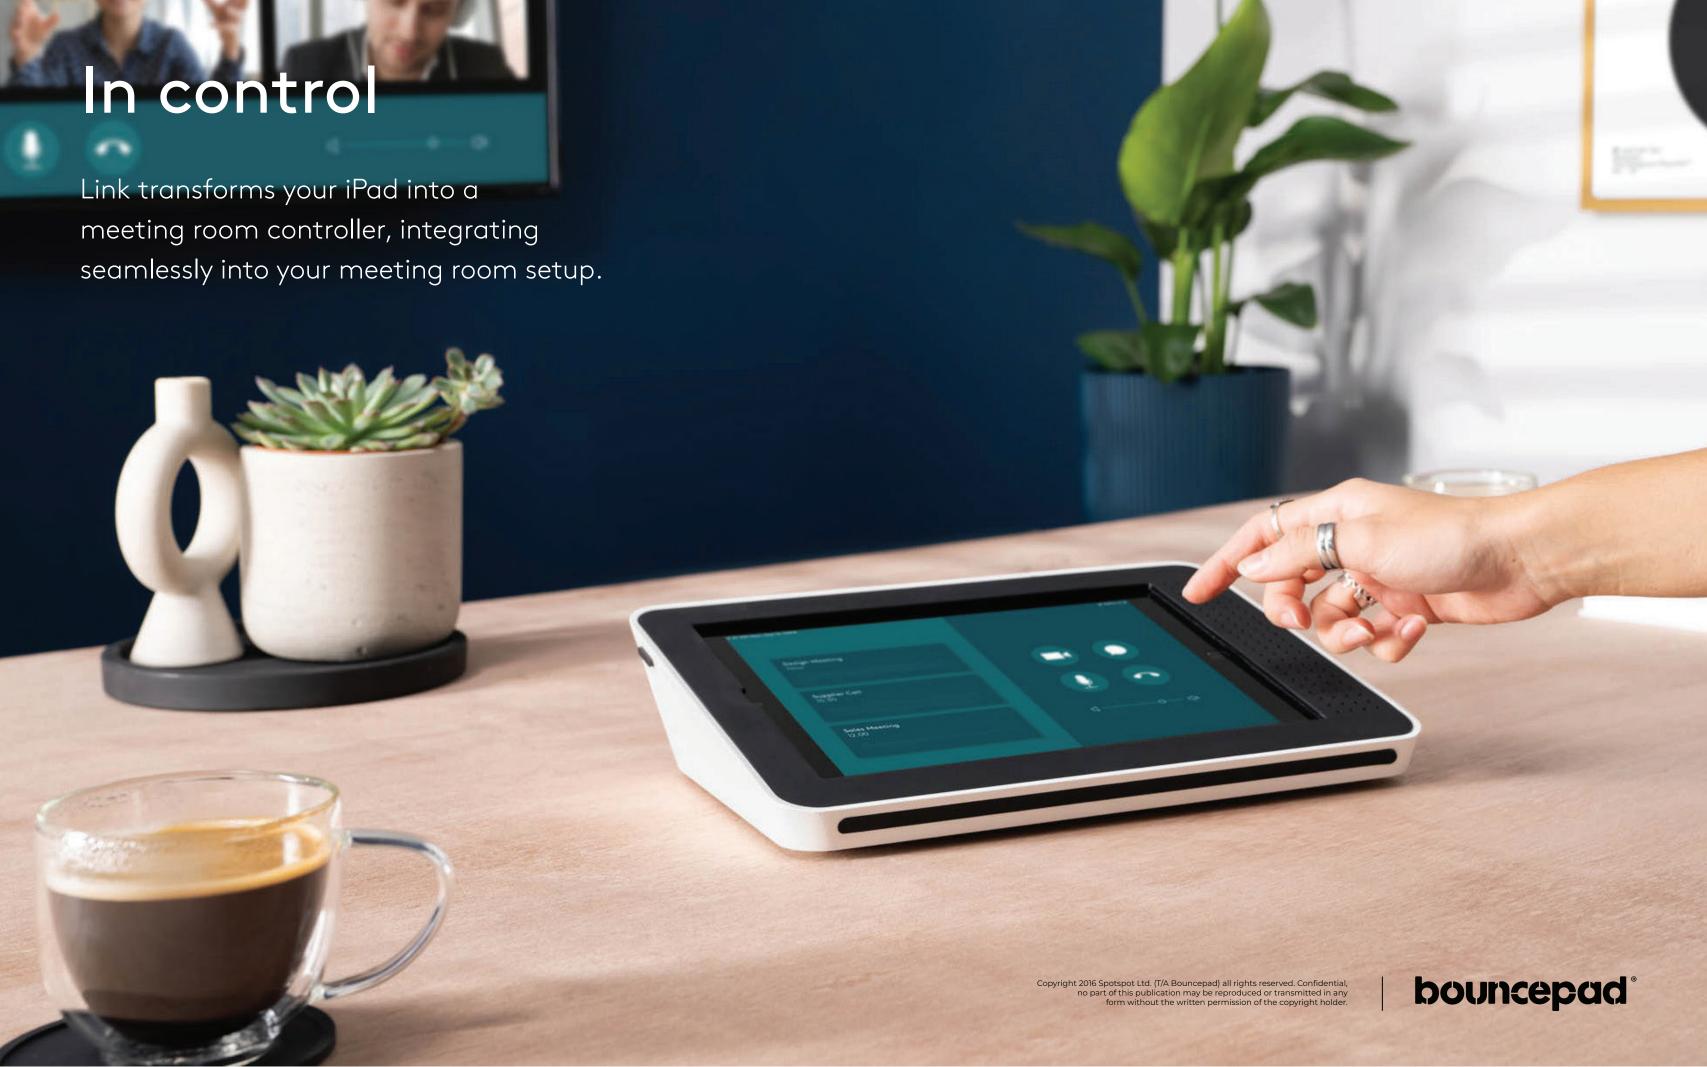

## Key Features

Redpark®, Texas PoE® and Belkin® Power over ethernet (PoE) devices can be securely held within the enclosure.

## Screen Angle

14° keeps the tablet comfortable for typing and low profile on the meeting table