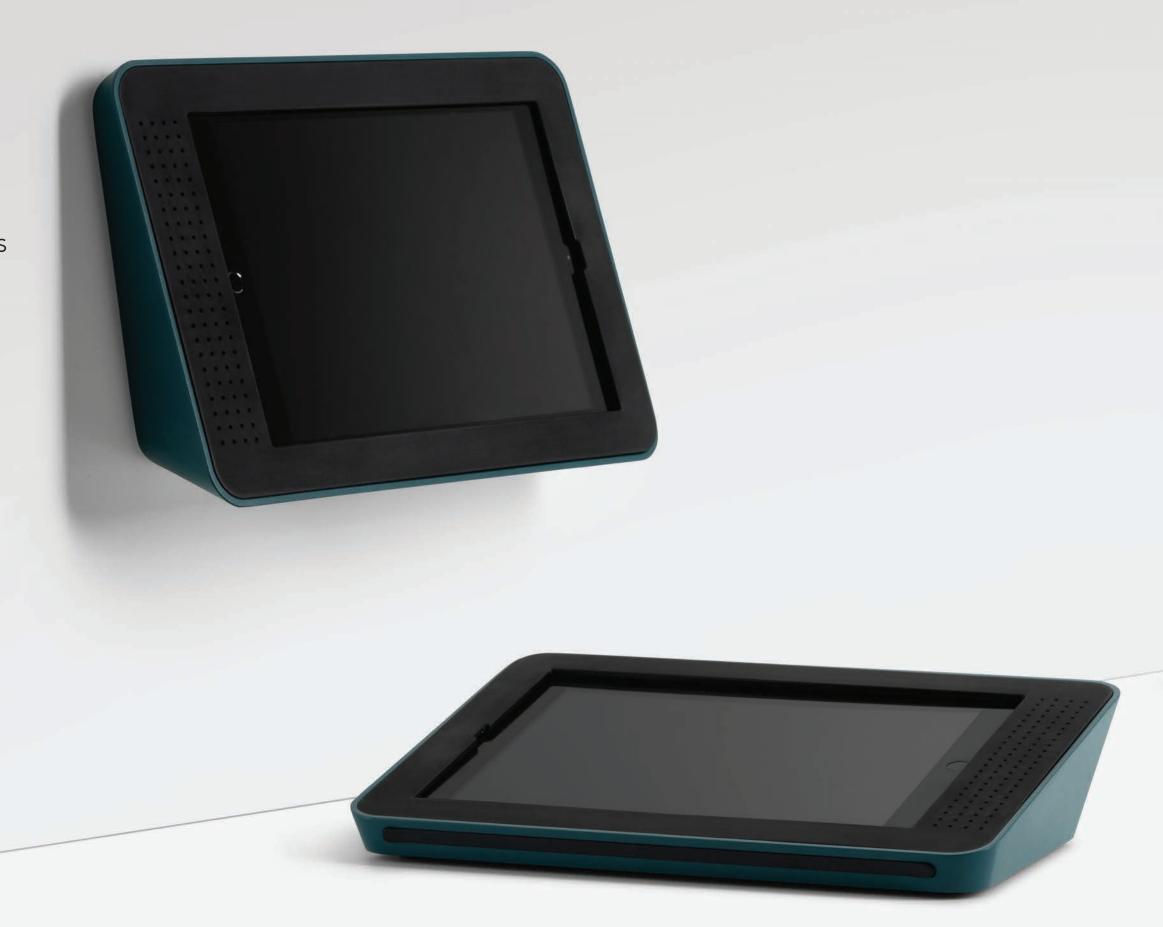

# Mount it your way

Easily attach Link to walls or tables with the provided fixings.

### Colours

Click comes in three different colours, black, white and teal.