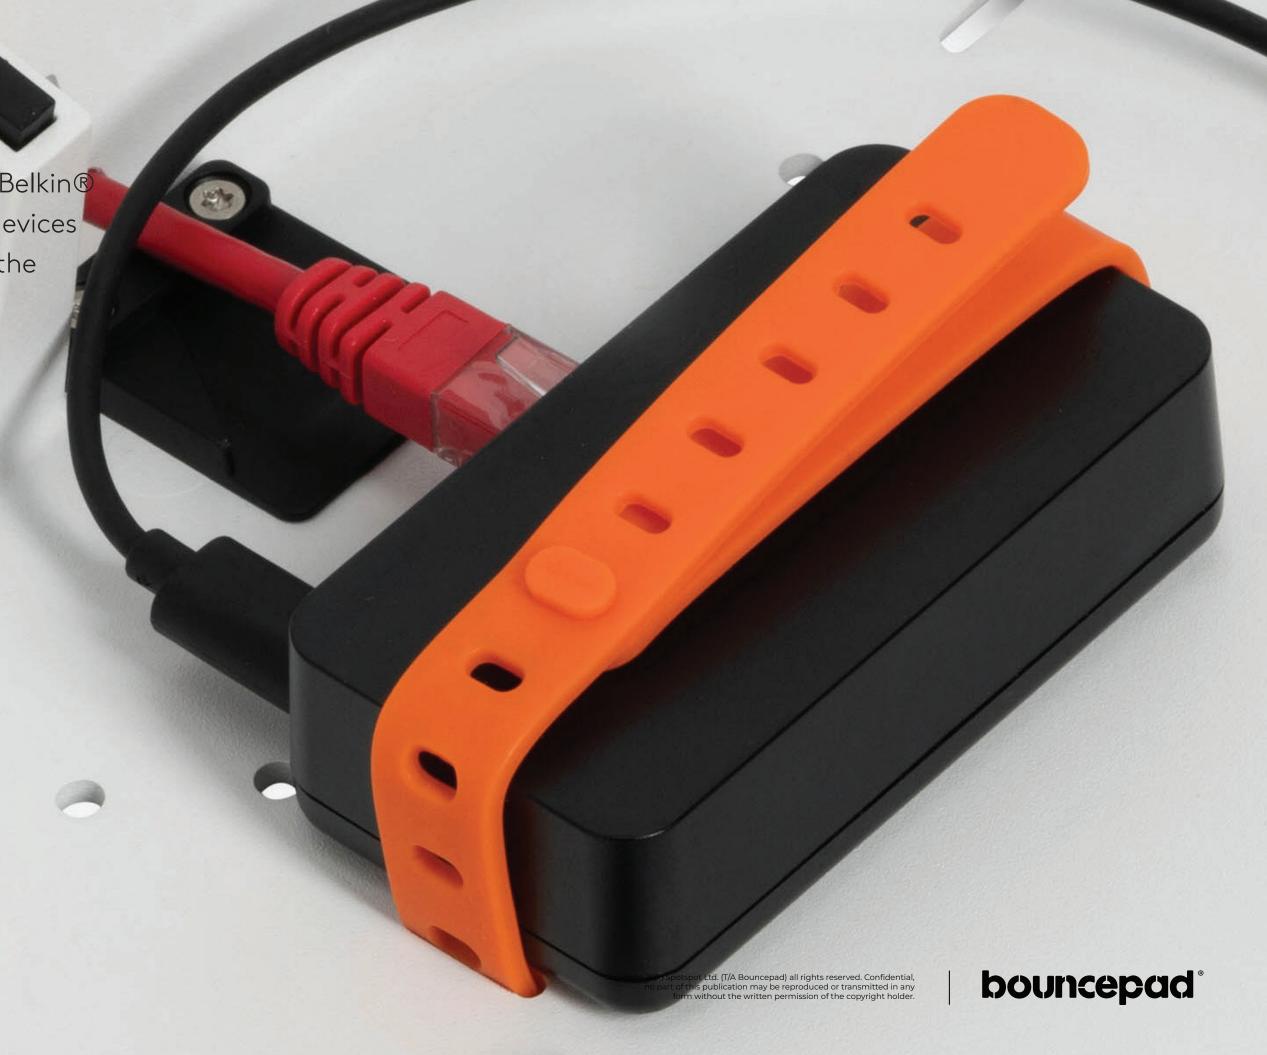

## Key Features

Redpark®, Texas PoE® and Belkin® Power over ethernet (PoE) devices can be securely held within the enclosure.