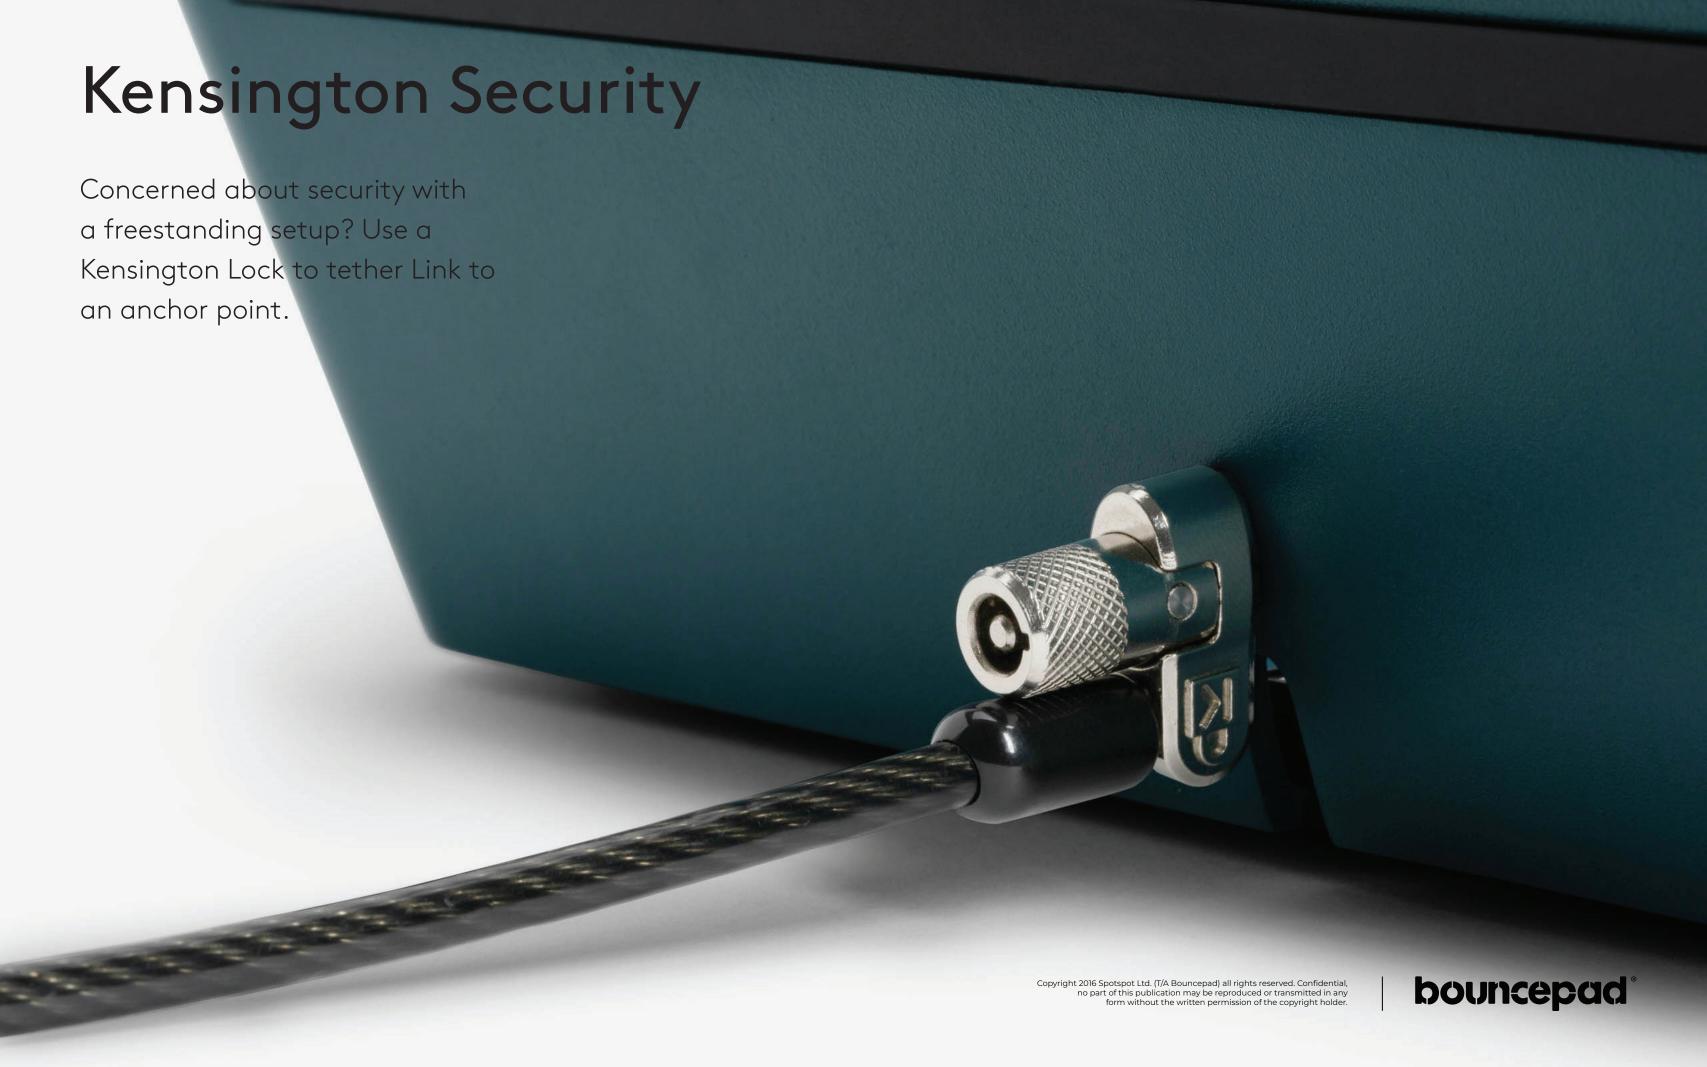

eight:

 White
 Fixing from
 Link:

 Black
 Above & 1.3kg

 Teal
 Below







Sheet Code: BP-DAT-CAV\_REV1
Release Date: 08/04/2022



### Contents

#### **Key Features**

| In Control        | 4  |
|-------------------|----|
| PoE               | 5  |
| Mount it Your Way | 6  |
| Screen Angle      | 7  |
| Tablet Security   | 8  |
| Kensington Lock   | 9  |
| Feature Access    | 10 |
| Materials         | 12 |
| Colours           | 13 |



## Key Features





Redpark®, Texas PoE® and Belkin® Power over ethernet (PoE) devices can be securely held within the enclosure.



# Mount it your way

Easily attach Link to walls or tables with the provided fixings.







## Screen Angle

14° keeps the tablet comfortable for typing and low profile on the meeting table



## **Tablet Security**





#### Feature Access



#### Feature Access





### Colours

Click comes in three different colours, black, white and teal.