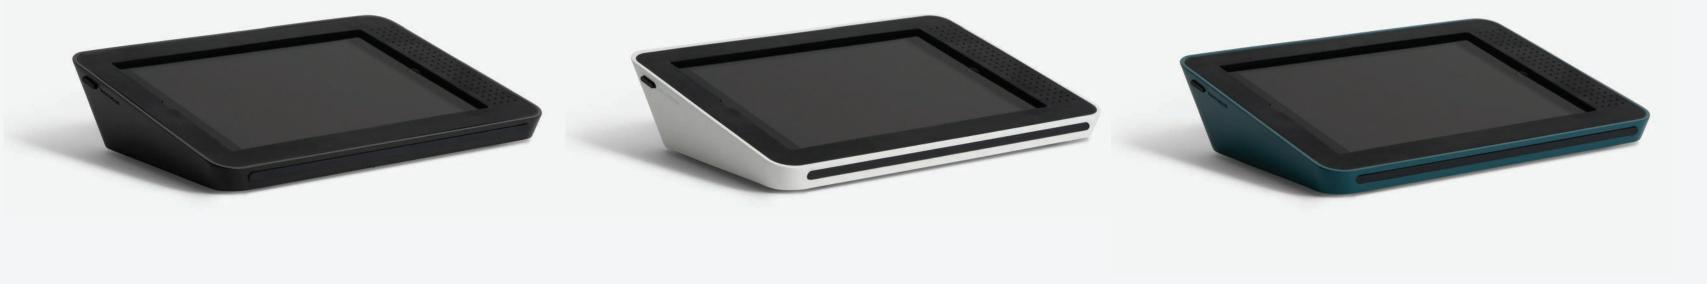

/2022



### Contents

#### **Key Features**

| In Control        | 4  |
|-------------------|----|
| PoE               | 5  |
| Mount it Your Way | 6  |
| Screen Angle      | 7  |
| Tablet Security   | 8  |
| Kensington Lock   | 9  |
| Feature Access    | 10 |
| Materials         | 12 |
| Colours           | 13 |



## Key Features





Redpark®, Texas PoE® and Belkin® Power over ethernet (PoE) devices can be securely held within the enclosure.



# Mount it your way

Easily attach Link to walls or tables with the provided fixings.







## Screen Angle

14° keeps the tablet comfortable for typing and low profile on the meeting table



## **Tablet Security**





#### Feature Access



#### Feature Access





### Colours

Click comes in three different colours, black, white and teal.