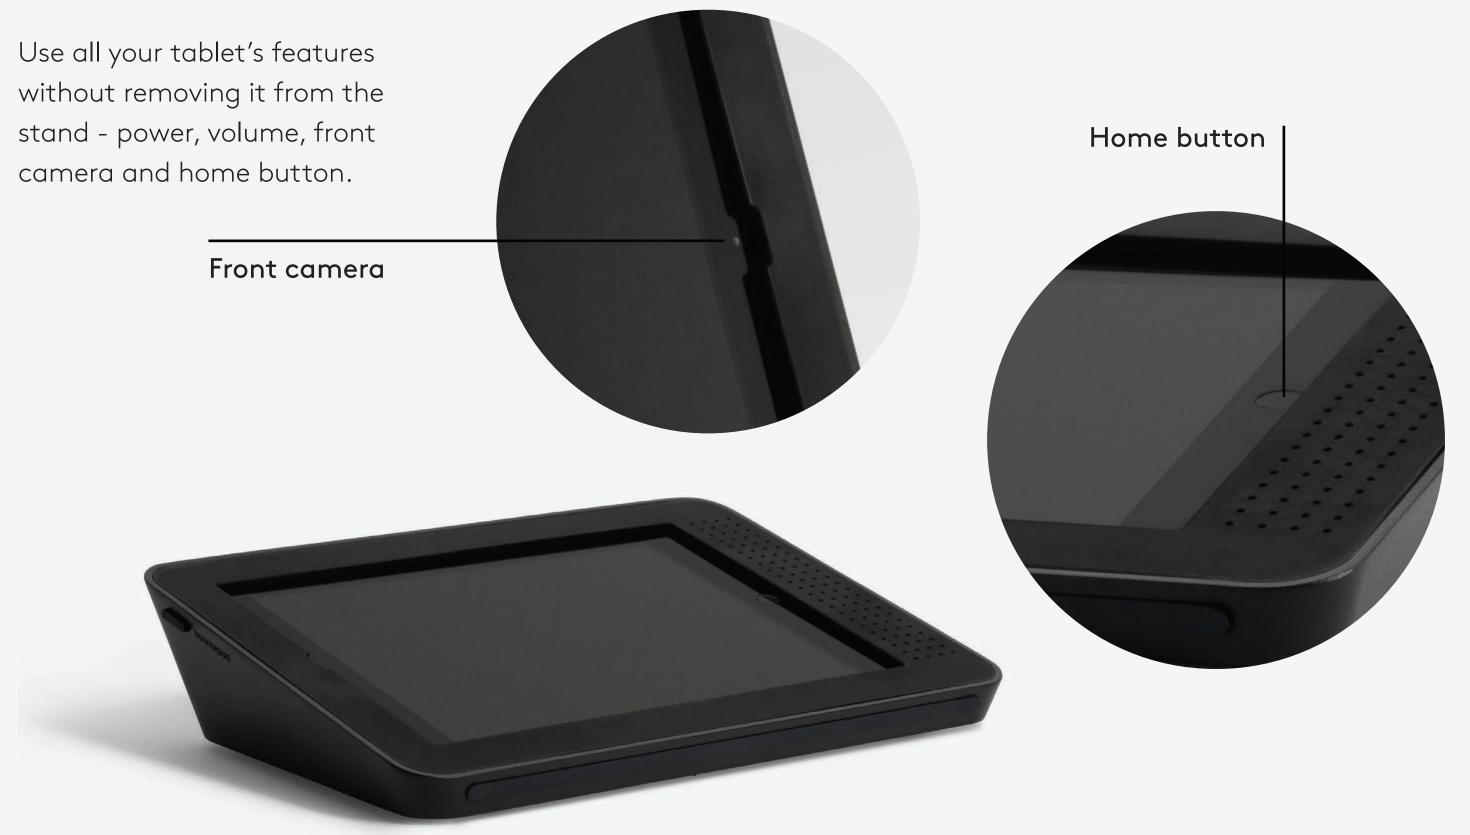

from
 Link:

 Black
 Above & 1.3kg

 Teal
 Below







Sheet Code: BP-DAT-CAV\_REV1
Release Date: 08/04/2022



### Contents

#### **Key Features**

| In Control        | 4  |
|-------------------|----|
| PoE               | 5  |
| Mount it Your Way | 6  |
| Screen Angle      | 7  |
| Tablet Security   | 8  |
| Kensington Lock   | 9  |
| Feature Access    | 10 |
| Materials         | 12 |
| Colours           | 13 |



## Key Features





Redpark®, Texas PoE® and Belkin® Power over ethernet (PoE) devices can be securely held within the enclosure.



# Mount it your way

Easily attach Link to walls or tables with the provided fixings.







## Screen Angle

14° keeps the tablet comfortable for typing and low profile on the meeting table



## **Tablet Security**





#### Feature Access



#### Feature Access





### Colours

Click comes in three different colours, black, white and teal.