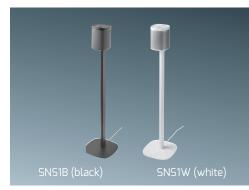

# Floor stand for PLAY:1

| Height up to bottom speaker 79 cm                                 |
|-------------------------------------------------------------------|
| Adjustable feet                                                   |
| Cable feed through the pole                                       |
| Cable strain relief underneath the<br>base                        |
| Cable feed through the pole<br>Cable strain relief underneath the |