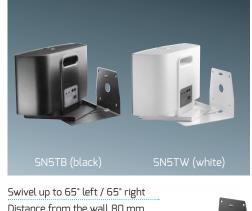

# Wall mount for PLAY:5

Distance from the wall 80 mm Slide-out design voor better swivel function