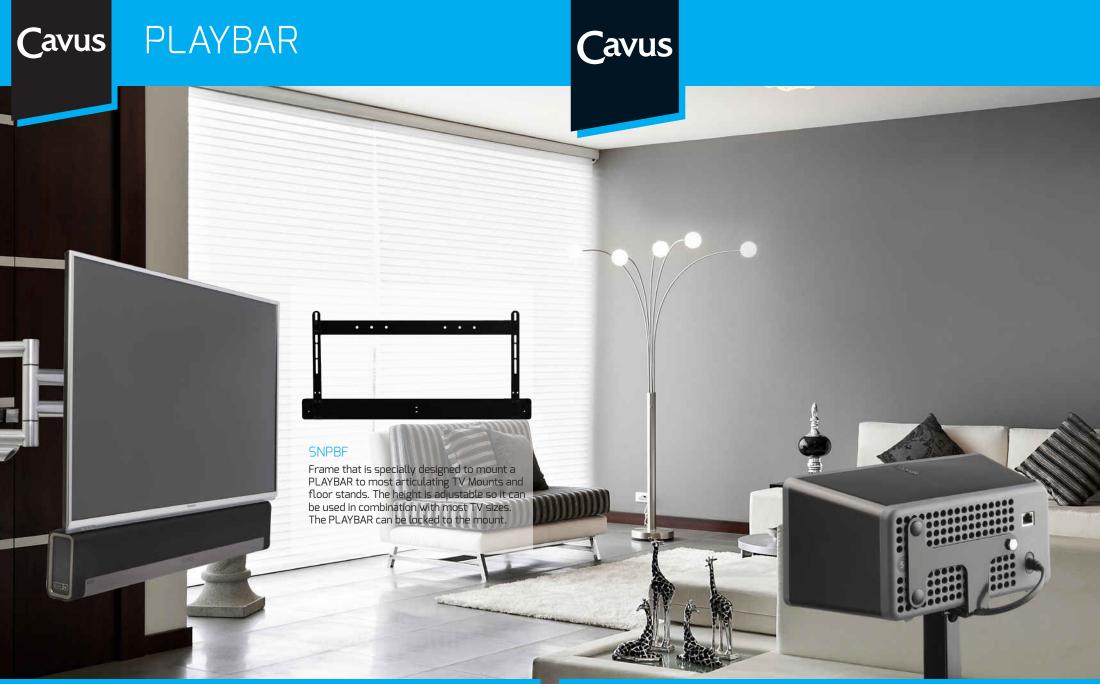

Distribution by: Electrobot B.V. PO Box 81, 2150 AB Nieuw-Vennep, The Netherlands +31 (0)252-345445, www.cavus.eu, info@electrobot.nl

Cavus is an independent mount manufacturer and supplier which is not, in any way affiliated with the brands the mounts are suitable for. All trademarks referenced are property of their respective holders and are for identification purposes only. These products are not sponsorec by, affiliated with, manufactured by or distributed by the named manufacturers.

# Accessories for SONOS

# Cavus

# Accessories for SONOS



For PLAYBAR see other side of this brochure.

# Wall mount for PLAY:1



### ack) SN1TW-2 (white)

Swivel up to 45° left / 45° right Minimum distance from the wall 20 mm Tilt 0° of 15° (separate 15° mount is included)



## Wall mount for PLA