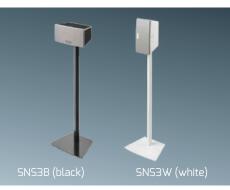

# Floor stand for PLAY:1

| Height up to bottom speaker 79 cm                                 |
|-------------------------------------------------------------------|
| Adjustable feet                                                   |
| Cable feed through the pole                                       |
| Cable strain relief underneath the<br>base                        |
| Cable feed through the pole<br>Cable strain relief underneath the |

### Floor stand for PLAY:3

Height up to bottom speaker 77 cm Adjustable feet Cable feed through the pole Cable strain relief underneath the base

PLAY:3 is zowel horizontaal als verticaal te plaatsen