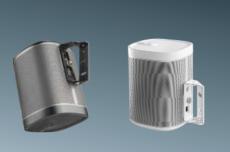

Distribution by: Electrobot B.V. PO Box 81, 2150 AB Nieuw-Vennep, The Netherlands +31 (0)252-345445, www.cavus.eu, info@electrobot.nl

Cavus is an independent mount manufacturer and supplier which is not, in any way affiliated with the brands the mounts are suitable for. All trademarks referenced are property of their respective holders and are for identification purposes only. These products are not sponsorec by, affiliated with, manufactured by or distributed by the named manufacturers.

# Accessories for SONOS

# Cavus

# Accessories for SONOS



For PLAYBAR see other side of this brochure.

# Wall mount for PLAY:1



### ack) SN1TW-2 (white)

Swivel up to 45° left / 45° right Minimum distance from the wall 20 mm Tilt 0° of 15° (separate 15° mount is included)



## Wall mount for PLAY:3



Swivel up to +/-45° (horizontal speaker) +/-60° (vertical speaker) Tilt -32°/+12° Distance from the wall 70 mm

# Wall mount for PLAY:5



Distance from the wall 80 mm Slide-out design voor better swivel function



# Floor stand for PLAY:1



| Height up to bottom speaker 79 cm                                 |
|-------------------------------------------------------------------|
| Adjustable feet                                                   |
| Cable feed through the pole                                       |
| Cable strain relief underneath the<br>base                        |
| Cable feed through the pol