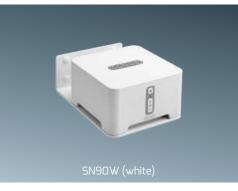

## Wall mount for CONNECT

#### Fixed wall mount

The CONNECT is centered on the mount

The horizontal mounting allows for multiple CONNECT's to be placed above each other