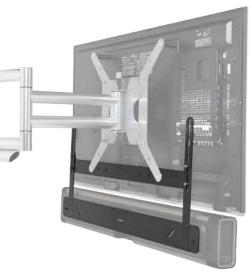

# Wall mount for PLAY:1

### ack) SN1TW-2 (white)

Swivel up to 45° left / 45° right Minimum distance from the wall 20 mm Tilt 0° of 15° (separate 15° mount is included)