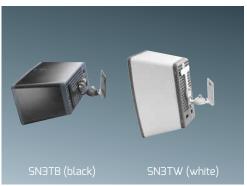

## Wall mount for PLAY:3

Swivel up to +/-45° (horizontal speaker) +/-60° (vertical speaker) Tilt -32°/+12° Distance from the wall 70 mm