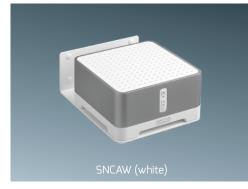

### Wall mount for CONNECT: AMP

Fixed wall mount

The CONNECT:AMP is centered on the mount

The horizontal mounting allows for multiple CONNECT:AMP's to be placed above each other