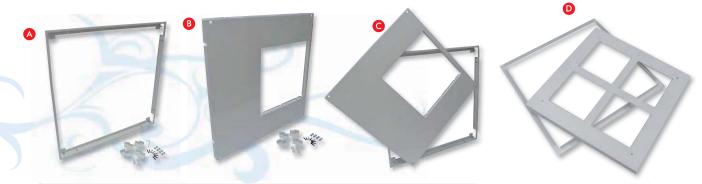

## FRAMES AND TOPS

| REF           | DESCRIPTION                                                                |  |
|---------------|----------------------------------------------------------------------------|--|
| ⚠ HC-635 E    | Aluminium frame kit for Video Lift finish / ends or Cinema Mirror fixation |  |
| B HC-635 C    | Cinema Mirror top                                                          |  |
| (G) HC-635 EC | Aluminium frame kit for Cinema Mirror fixation and closing top.            |  |
| VL-FRAME01    | Ceiling Frame Kit for VI - ONF Serie                                       |  |