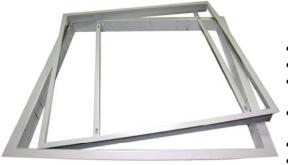

#### **Characteristics:**

- False ceiling finished kit for VL-PRO series .
- Quick and safety mounting system.
- Its two mounting parts allows a perfect finish of the false ceiling.
  - The system allows to be open it by maintaining just in case the lift doesn't work.
  - It comes with all accessories to be installed
    - Matte white color.