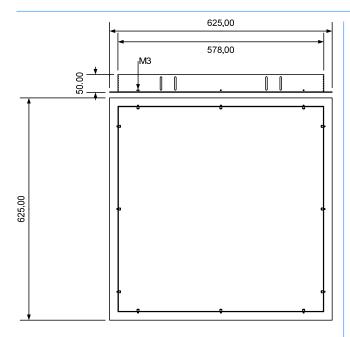

# HIDDEN SYSTEMS

## VL-FRAME 02 FINISHED KIT FOR VL-PRO SERIES





REF: VL-FRAME02 FINISHED KIT FOR VL-PRO SERIES

#### **Characteristics:**

- False ceiling finished kit for VL-PRO series .
- Quick and safety mounting system.
- Its two mounting parts allows a perfect finish of the false ceiling.
  - The system allows to be open it by maintaining just in case the lift doesn't work.
  - It comes with all accessories to be installed
    - Matte white color.

## **Technical details:**





#### Coating

Material: 1,5 mm Iron

Color: RAL 9010 Matte White

## **Dimensions**

 Width:
 625 mm

 Hight:
 625 mm

 Depth:
 50 mm

#### **Weight**

3,5 Kg. Both

## **Inbuilt Accessories**

Ceiling hanger (4 uds)
DIN 7985 M4 ZN screws(16 uds)
DIN 7985 M3 ZN screws (12 uds)
M4 Washers (16uds.)
Plastic bumper (12 uds)
Divider bar (1 u)