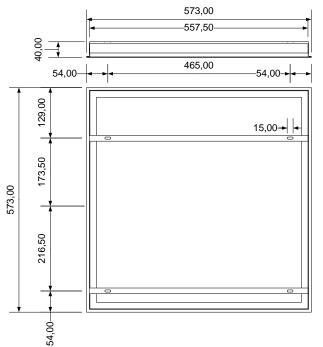

# HIDDEN SYSTEMS

## VL-FRAME 02 FINISHED KIT FOR VL-PRO SERIES





REF: VL-FRAME02 FINISHED KIT FOR VL-PRO SERIES

#### **Characteristics:**

- False ceiling finished kit for VL-PRO series .
- Quick and safety mounting system.
- Its two mounting parts allows a perfect finish of the false ceiling.
  - The system allows to be open it by maintaining just in case the lift doesn't work.
  - It comes with all accessories to be installed
    - Matte white color.

## **Technical details:**





#### Coating

Material: 1,5 mm Iron

Color: RAL 9010 Matte White

## **Dimensions**

 Width:
 625 mm

 Hight:
 625 mm

 Depth:
 50 mm

#### **Weight**

3,5 Kg. Both

## **Inbuilt Accessories**

Ceiling hanger (4 uds)
DIN 7985 M4 ZN screws(16 uds)
DIN 7985 M3 ZN screws (12 uds)
M4 Washers (16uds.)
Plastic bumper (12 uds)
Divider bar (1 u)