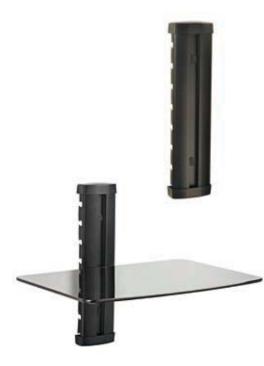

## ACWAC1/BK : SMARTMOUNT CABLE MANAGEMENT COLUMN

- PERFECT FOR CONCEALING CABLES OF WALL MOUNTED SCREENS
- 30cm (12") COLUMN WITH AMPLE SPACE FOR ALL AV CABLES
- MODULAR DESIGN ALLOWS MULTIPLE COLUMNS TO BE JOINED
- LOW PROFILE DESIGN AT ONLY 38mm (1.5") FROM THE WALL
- ALSO AVAILABLE IN SILVER SWAC1/SI

## ACWAS1/BK : SMARTMOUNT AV COMPONENT SHELF

- FULLY ADJUSTABLE ALONG COLUMN LENGTH FOR IDEAL POSITIONING
- SUITABLE FOR AV COMPONENTS UP TO 10Kg (22lb) IN WEIGHT
- TOUGHENED GLASS SHELF FOR ADDED SAFETY IN THE HOME
- OVERALL SIZE 419mm (16.5") x 304mm (12") WxD
- ALSO AVAILABLE IN SILVER SWAS1/SI