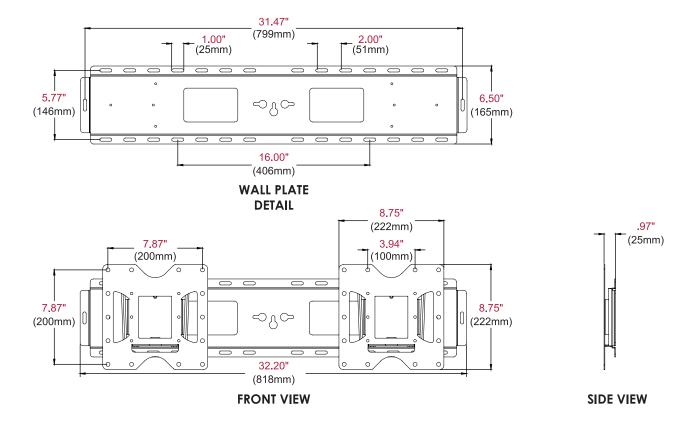

## **Product Specifications**

|            | DIMENSIONS (W x H x D)                       | PRODUCT WEIGHT  | LOAD CAPACITY | FINISH      | AVAILABLE COLORS |
|------------|----------------------------------------------|-----------------|---------------|-------------|------------------|
| LG-WMF86BH | 31.47" x 8.75" x 0.97"<br>(799 x 222 x 25mm) | 9.65lb (4.38kg) | 80lb (36kg)   | Powder Coat | Gloss Black      |

All dimensions = inch (mm)