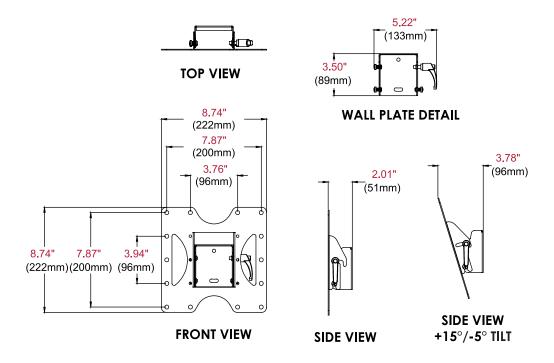

# **Product Specifications**

|       | DIMENSIONS (W x H x D)                               | PRODUCT WEIGHT  | LOAD CAPACITY | FINISH                           | AVAILABLE COLORS |
|-------|------------------------------------------------------|-----------------|---------------|----------------------------------|------------------|
| PT632 | 8.74" x 8.74" x 2.01"-3.78"<br>(222 x 222 x 51-96mm) | 1.75lb (0.80kg) | 80lb (36kg)   | Scratch resistant<br>fused epoxy | Gloss black      |