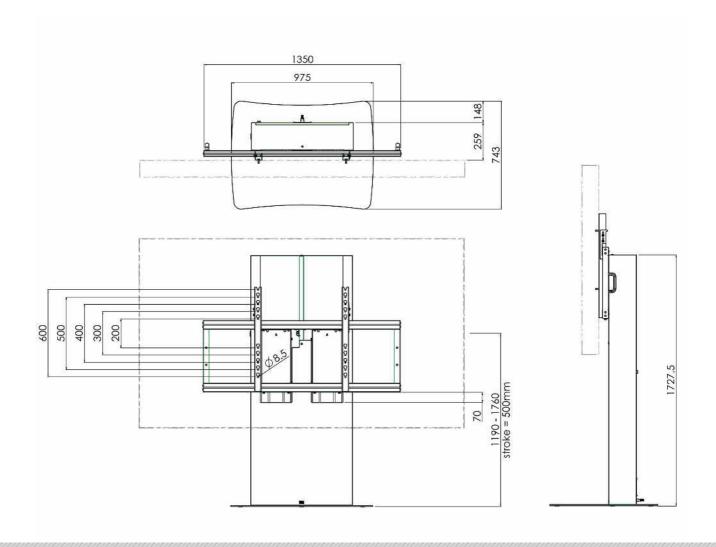

**De 062.2905** is a freestanding solution and offers an electrically adjustable highest position for monitors max. 98 inch with a maximum weight of 180 kg. The monitors centre can be freely electrically determined from 1192 - 1760 mm, plus 70mm mannually, from the floor; making the trolley ideal for use in meeting rooms and (compact) boardrooms. In case a fixed position of the monitor is preferred, one could opt for one of the other trolleys. Of course the SmartMetals team is there to help with advise and making the proper choice for your installations.

## **Features**

Minimum length: 1190 mm (centre flat panel) +70mm Maximum length: 1760 mm (centre flat panel) +70mm

Weight: 145.00 kg Colour: White, Black Maximum load: 180 kg Screen position: Landscape Inch range: Max. 98 inch Mobile / fixed: Fixed

**Height adjustment:** 500 mm electrical, speed up to 20 mm/s &

70mm manually

**Bracket/interface:** Included **Type bracket/interface:** VESA

Range bracket/interface: Max. VESA 1200-600