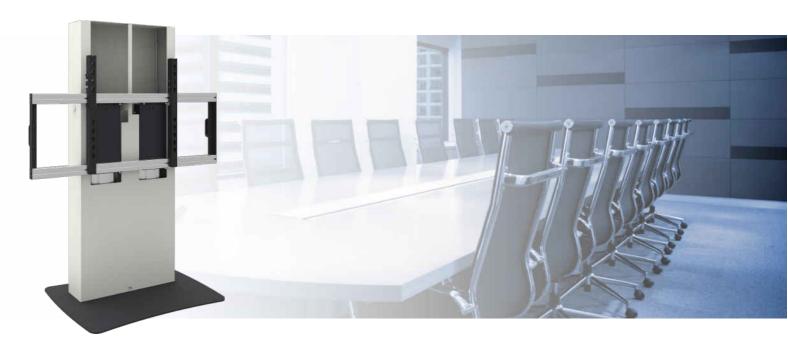

#### 062.2905 Business & VC freestanding electrical height adjustment, max 98" 180 kg

Besides our standard trolleys with and without height adjustment, used mostly in education, we have made available a range movable solutions for the use of (touch-)flat panels and VideoConference in the business market. These trolleys have a luxurious look and feel and offer the space to easily place your peripheral equipment out of sight in the enclosure. Available are several accessories to build-in such equipment and for a VideoConference camera or a soundbar are easy to mount adapters available.

**De 062.2905** is a freestanding solution and offers an electrically adjustable highest position for monitors max. 98 inch with a maximum weight of 180 kg. The monitors centre can be freely electrically determined from 1192 - 1760 mm, plus 70mm mannually, from the floor; making the trolley ideal for use in meeting rooms and (compact) boardrooms. In case a fixed position of the monitor is preferred, one could opt for one of the other trolleys. Of course the SmartMetals team is there to help with advise and making the proper choice for your installations.