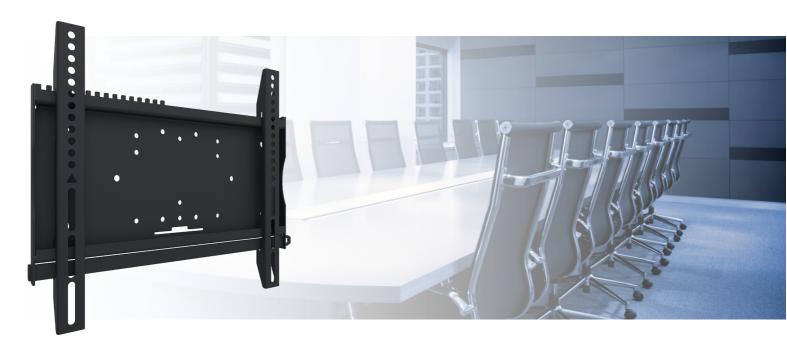

#### 052.1000 Universal wall mount: max. 446 x 400 mm, 125 kg

All universal wall mounts are VESA compatible. Besides wall mounting, all our wall mounts can be used for ceiling mounting in combination with a tube set, and directly fastened to the stands thanks to its 170 x 140 mm mounting pattern. The mounts include fastening material, to secure the mount to the display. Furthermore they include a safety bar or fixation, offering you protection from theft; a padlock is to be added separately.