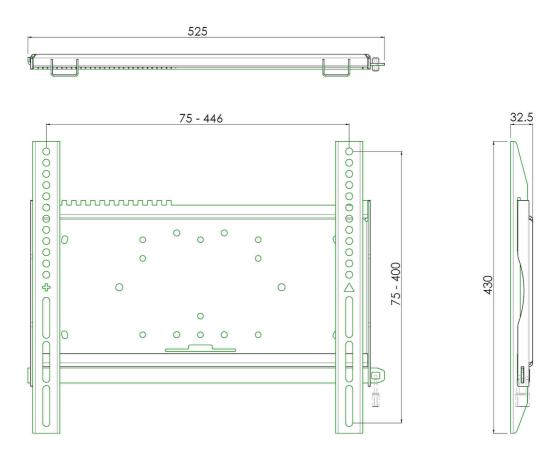

#### 052.1000 Universal wall mount: max. 446 x 400 mm, 125 kg

All universal wall mounts are VESA compatible. Besides wall mounting, all our wall mounts can be used for ceiling mounting in combination with a tube set, and directly fastened to the stands thanks to its 170 x 140 mm mounting pattern. The mounts include fastening material, to secure the mount to the display. Furthermore they include a safety bar or fixation, offering you protection from theft; a padlock is to be added separately.

#### **Features**

Weight: 5.20 kg Colour: Black

Maximum load: 125 kg Screen position: Landscape Type bracket/interface: Universal

Range bracket/interface: Max. 446 x 400 mm

Mounting system: 170 x 140 mm