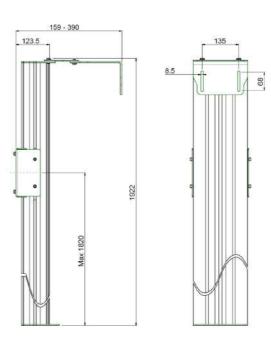

#### 063.0800 Floor to wall column 1900 mm for flat panels max. 90 inch, 100 kg

Some locations have walls for which the screen plus wall mount are too heavy for installation. The regular flat screen stand will be implemented here in most cases, but it is taking up a lot of space. SmartMetals therefore developed a room-saving solution, based upon the design of our stand, but then mounted to the floor and fastened to the wall. This solution allows the weight of the screen to be strained on the floor. A max. weight of 100kg can be mounted to the stand head. One of the following screen mounts should be added: 052.1000/.2000/.6000, which can be chosen based upon the weight and mounting pattern of the screen.

#### **Features**

Maximum length: 1900 mm

**Weight:** 28.00 kg **Colour:** Aluminium **Maximum load:** 100 kg

Screen position: Landscape, Portrait

Inch range: max. 90 inch

Height adjustment: Manual Bracket/interface: Excluded Type bracket/interface: Universal Mounting system: 170 x 140 mm

Cable duct: 25 mm Ø