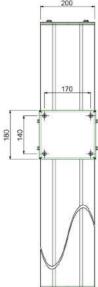

#### **Features**

Maximum length: 1900 mm

**Weight:** 28.00 kg **Colour:** Aluminium **Maximum load:** 100 kg

Screen position: Landscape, Portrait

Inch range: max. 90 inch

Height adjustment: Manual Bracket/interface: Excluded Type bracket/interface: Universal Mounting system: 170 x 140 mm