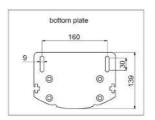

#### **Features**

Maximum length: 1900 mm

**Weight:** 28.00 kg **Colour:** Aluminium **Maximum load:** 100 kg

Screen position: Landscape, Portrait

Inch range: max. 90 inch

Height adjustment: Manual Bracket/interface: Excluded Type bracket/interface: Universal Mounting system: 170 x 140 mm