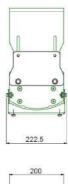

#### **Features**

Maximum length: 1900 mm

**Weight:** 28.00 kg **Colour:** Aluminium **Maximum load:** 100 kg

Screen position: Landscape, Portrait

Inch range: max. 90 inch

Height adjustment: Manual Bracket/interface: Excluded Type bracket/interface: Universal Mounting system: 170 x 140 mm