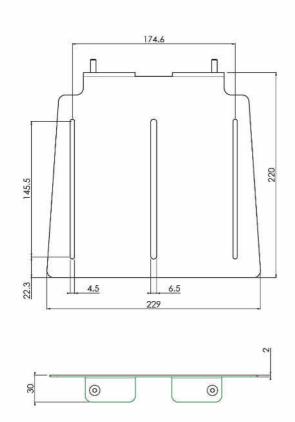

#### **Features**

Minimum length: 217 mm (centre VESA)

Maximum length: 717 mm (centre VESA)

Weight: 0.80 kg Colour: White Maximum load: 2 kg

**Height adjustment:** 440 mm (manual) **Range bracket/interface:** 229 x 220 mm