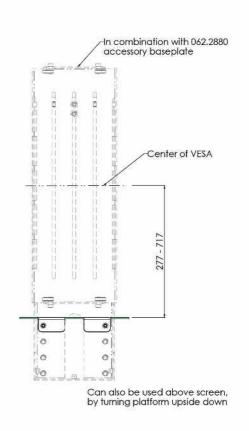

#### **Features**

Minimum length: 217 mm (centre VESA)

Maximum length: 717 mm (centre VESA)

Weight: 0.80 kg Colour: White Maximum load: 2 kg

**Height adjustment:** 440 mm (manual) **Range bracket/interface:** 229 x 220 mm

Other information: Requires to be combined with 062.2880

Accessory base plate

SmartMetals Mounting Solutions B.V. • Vlietskade 8016 • 4241 WS ARKEL • The Netherlands  $\bf T$  +31 (0)88 70 60 100 •  $\bf E$  info@smartmetals.nl •  $\bf W$  www.smartmetals.nl