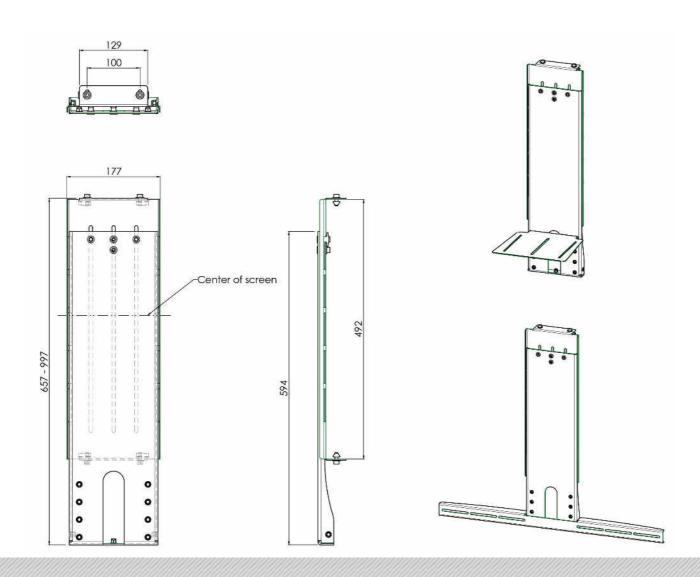

### Features

**Minimum length:** 657 mm **Maximum length:** 997 mm

Weight: 4.20 kg Colour: White Maximum load: 30 kg Screen position: Landscape

**Inch range**: Max. 98 inch / 2x2 55 inch **Height adjustment**: 340 mm (manual)