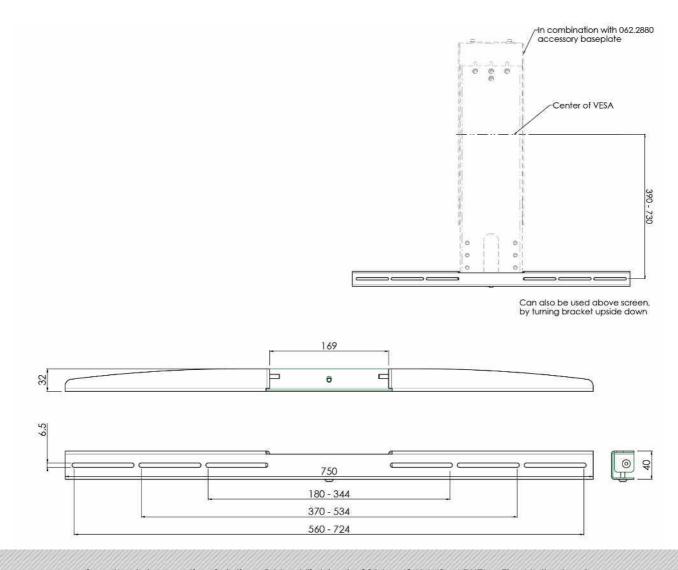

#### **Features**

**Minimum length:** 390 mm (from centre VESA) **Maximum length:** 730 mm (from centre VESA)

Weight: 1.00 kg Colour: White Maximum load: 4 kg Inch range: max. 98 inch / 2x2 VideoWall Height adjustment: 440 mm (manual) Range bracket/interface: 180 - 724 mm

Other information: Requires to be combined with 062.2880

accesory base plate