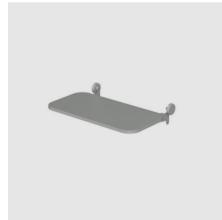

### Clever and versatile for maximum functionality.

Max 10 kg. 600 x 300 mm.

For EVER 350 & 350 Air\*

Create more space for your equipment. The shelf can be placed on the front or the back side of the stand. It is easily installed using the exterior mounting slots in the pillars and possible to adjust to any height using the highly accessible knobs. 16 mm MDF with paint and clear coating.

#### **ARTICLE NUMBER**

16-102-9 EVER350 shelf Light

INFO

PLACEMENT

Accessory

# PRODUCT VARIATIONS

16-102-1 - EVER350 SHELF DARK

16-102-9 - EVER350 SHELF LIGHT