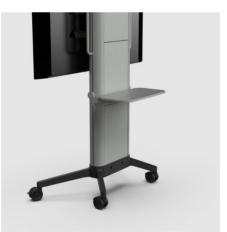

### Clever and versatile for maximum functionality.

Max 10 kg. 600 x 300 mm.

For EVER 350 & 350 Air\*

Create more space for your equipment. The shelf can be placed on the front or the back side of the stand. It is easily installed using the exterior mounting slots in the pillars and possible to adjust to any height using the highly accessible knobs. 16 mm MDF with paint and clear coating.

\*For 350 Air the placement is limited to the bottom part of the stand.