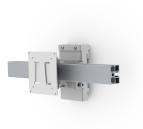

## **SMS MULTI CONTROL SINGLE**

**SKU:** MM051013

Get even more out of the <u>SMS Multi Control</u> - install another display above the centre display of your single-row module.

Finish: Aluminium/white.

## Fits the following articles:

MM051001-P0 SMS Multi Control Dual Clamp
MM051002-P0 SMS Multi Control Triple Clamp
MM051003-P0 SMS Multi Control Quad Clamp
MM051006-P0 SMS Multi Control Dual Boom
MM051007-P0 SMS Multi Control Triple Boom
MM051008-P0 SMS Multi Control Quad Boom
N.B.: Check that there is room above for your additional display.