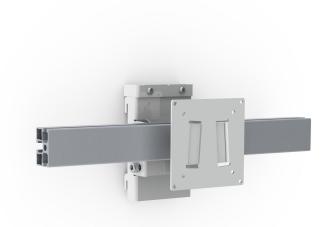

## **SMS MULTI CONTROL SINGLE**

**SKU:** MM051013

Get even more out of the <u>SMS Multi Control</u> - install another display above the centre display of your single-row module.

Finish: Aluminium/white.

## Fits the following articles:

MM051001-P0 SMS Multi Control Dual Clamp
MM051002-P0 SMS Multi Control Triple Clamp
MM051003-P0 SMS Multi Control Quad Clamp
MM051006-P0 SMS Multi Control Dual Boom
MM051007-P0 SMS Multi Control Triple Boom
MM051008-P0 SMS Multi Control Quad Boom
N.B.: Check that there is room above for your additional display.