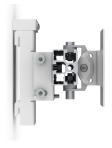

## **SMS MULTI CONTROL SINGLE**

**SKU:** MM051013

Get even more out of the <u>SMS Multi Control</u> - install another display above the centre display of your single-row module.

Finish: Aluminium/white.

## Fits the following articles:

MM051001-P0 SMS Multi Control Dual Clamp
MM051002-P0 SMS Multi Control Triple Clamp
MM051003-P0 SMS Multi Control Quad Clamp
MM051006-P0 SMS Multi Control Dual Boom
MM051007-P0 SMS Multi Control Triple Boom
MM051008-P0 SMS Multi Control Quad Boom
N.B.: Check that there is room above for your additional display.