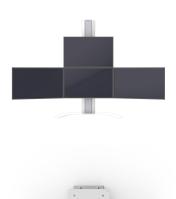

## **SMS MULTI CONTROL SINGLE**

**SKU:** MM051013

Get even more out of the <u>SMS Multi Control</u> - install another display above the centre display of your single-row module.

Finish: Aluminium/white.

## Fits the following articles:

MM051001-P0 SMS Multi Control Dual Clamp
MM051002-P0 SMS Multi Control Triple Clamp
MM051003-P0 SMS Multi Control Quad Clamp
MM051006-P0 SMS Multi Control Dual Boom
MM051007-P0 SMS Multi Control Triple Boom
MM051008-P0 SMS Multi Control Quad Boom
N.B.: Check that there is room above for your additional display.