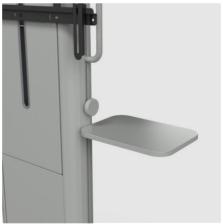

## Easily accessible shelfon the side of the stand

Max 5 kg. 350 x 250 mm.

For EVER 65, 350, 350 Air\* and 620

Attach a shelf to the side of your stand to provide space for your laptop or other equipment. Easily installed using the exterior mounting slots in the pillars and height adjustable with an easy-to-access knob. 16 mm MDF with paint and clear coating.