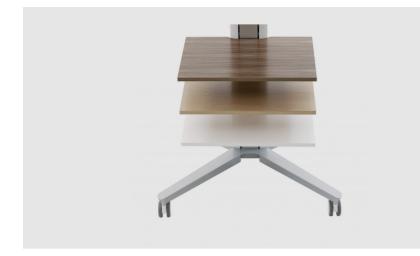

# X SHELF

## When your presentation lies on several levels.

Your presentation will be more impressive if you maintain order over the equipment. Place your laptop and other equipment onto shelves that have been designed for the Flatscreen X-series.

Choose between different materials, designs, dimensions and finishes.

# PRODUCT VARIATIONS

PD300005-P0 - SMS X SHELF WHIT E

PD300006-P0 - SMS X SHELF OAK

PD300007-P0 - SMS X SHELF WALNUT