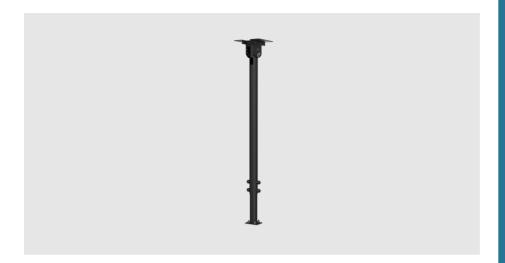

### The perfect fit for Casing Ceiling Top Mounted

The Func Ceiling for Casing TM is a ceiling plate with an extendable pipe, especially made for our Casing Ceiling Top Mounted. It is both strong and neat. Several pipes can be mounted together, up to approximately 7 meters length.

#### ARTICLE NUMBER

02-118-2 Func Ceiling for Casing TM DG

#### INFO

 PLACEMENT
 Ceiling

 MAX WEIGHT [KG]
 50

 WARRANTY [YEARS]
 5