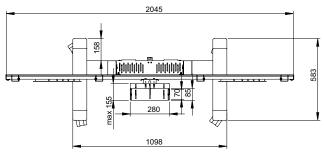

Dedicated area for storage inside the product [mm]:

496 x 472 x 96.

A camera shelf (black) is included.

The display holders can be moved stepwise in height at

installation.

NB! Apart from the display weight and the VESA standard, please make sure that your display is not wider than given max display width in table here below.

## PRODUCT DIMENSIONS [mm]

Max screen width W in mm with Vesa:

Vesa 800x400 W=1120 Vesa 600x400 W=1320 Vesa 400x400 W=1520 Vesa 300x300 W=1620