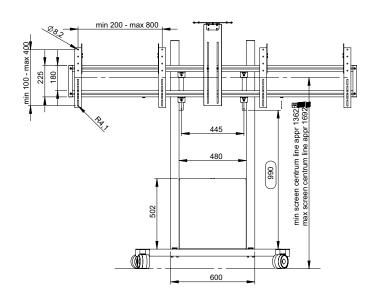

Rec. display size, approx. 46" - 65" Maximum weight of each display: 55 kg

HORIZONTAL VESA: 200 - 800 VERTICAL VESA: 100 - 400

Lockable: with the accompanying locking pin or with a pad-

lock (not included).

Dedicated area for storage inside the product [mm]:

496 x 472 x 96.

A camera shelf (black) is included.

The display holders can be moved stepwise in height at

installation.

NB! Apart from the display weight and the VESA standard, please make sure that your display is not wider than given max display width in table here below.

Max display width [mm]:

VESA 300x300 W=1620 VESA 400x400 W=1520 VESA 600x400 W=1320 VESA 800x400 W=1120

## PRODUCT DIMENSIONS [mm]

Max screen width W in mm with Vesa:

Vesa 800x400 W=1120 Vesa 600x400 W=1320 Vesa 400x400 W=1520 Vesa 300x300 W=1620