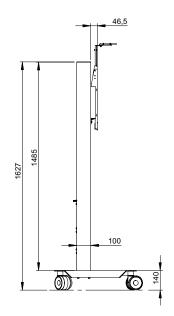

## PRODUCT DIMENSIONS [mm]

Max screen width W in mm with Vesa:

Vesa 800x400 W=1120 Vesa 600x400 W=1320 Vesa 400x400 W=1520 Vesa 300x300 W=1620