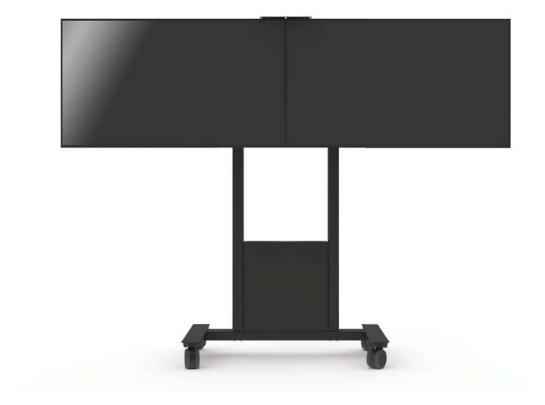

## Func Mobile Video Conference

## Video conferencing on wheels.

Func Mobile Video Conference is a great option for both large heavy displays and touch-sensitive displays due to its very stable design. Thanks to the wheels, it is easy to move the unit between different rooms. The design includes a storage box for e.g. mini-PC, codec or laptop, easily accessed from the front. The box can be locked with a padlock (not supplied).

The displays can also be locked with a padlock (not supplied) or the accompanying locking pin, which provides increased protection from theft and personal safety. A black camera shelf is included.

Finish: Black