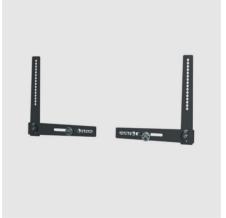

## Safe and sound.

The SMS Icon Universal Soundbar Holder will elegantly connect your back mounted soundbar to your display. The installation is very easy – simply use the VESA holes on the back of the display to mount the SMS Icon Universal Soundbar Holder below. The smart and adjustable design will fit most displays and back mounted soundbars, depending on the VESA holepattern and size of the display. The result will be stable with a very clean look. For mobile floorstands, you will have a soundbar that follows wherever your display goes, giving the audience the best sound possible. Maximum load weight: 10 kg.