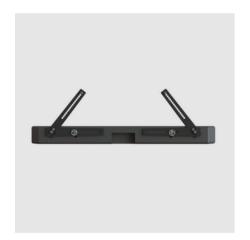

## Safe and sound.

The SMS Icon Universal Soundbar Holder will elegantly connect your back mounted soundbar to your display. The installation is very easy – simply use the VESA holes on the back of the display to mount the SMS Icon Universal Soundbar Holder below. The smart and adjustable design will fit most displays and back mounted soundbars, depending on the VESA holepattern and size of the display. The result will be stable with a very clean look. For mobile floorstands, you will have a soundbar that follows wherever your display goes, giving the audience the best sound possible. Maximum load weight: 10 kg.