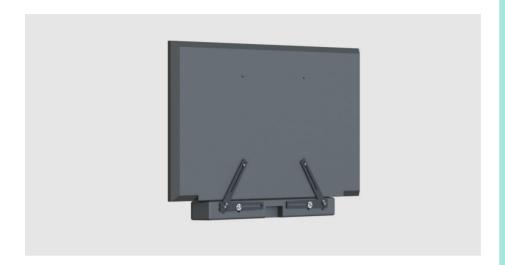

## Safe and sound.

The SMS Icon Universal Soundbar Holder will elegantly connect your back mounted soundbar to your display. The installation is very easy – simply use the VESA holes on the back of the display to mount the SMS Icon Universal Soundbar Holder below. The smart and adjustable design will fit most displays and back mounted soundbars, depending on the VESA holepattern and size of the display. The result will be stable with a very clean look. For mobile floorstands, you will have a soundbar that follows wherever your display goes, giving the audience the best sound possible. Maximum load weight: 10 kg.