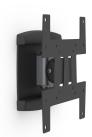

## **ICON WL ST**

**SKU:** C181U004

The SMS Icon WL ST is a small and smart wall bracket that adds a lot of possibilities to your display. It can make your display swivel and tilt in almost any direction. It can carry displays up to 12 kg. The SMS Icon WL ST has a compact design that will keep your display close to the wall - a neat solution for a neat display. Choose black or anthracite grey to match room and equipment.

With VESA 200x200!

Max weight 12

Warranty 5

VESA Horizontal 75 - 200

VESA Vertical 75 - 200

**VESA Exceptions** 75x100;75x200;100x75;100x200;200x75

Swivel minus 20

Swivel plus 20