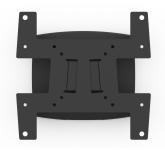

## **ICON WL ST**

**SKU:** C181U004

The SMS Icon WL ST is a small and smart wall bracket that adds a lot of possibilities to your display. It can make your display swivel and tilt in almost any direction. It can carry displays up to 12 kg. The SMS Icon WL ST has a compact design that will keep your display close to the wall - a neat solution for a neat display. Choose black or anthracite grey to match room and equipment.

With VESA 200x200!

Max weight 12

Warranty 5

VESA Horizontal 75 - 200

VESA Vertical 75 - 200

**VESA Exceptions** 75x100;75x200;100x75;100x200;200x75

Swivel minus 20

Swivel plus 20