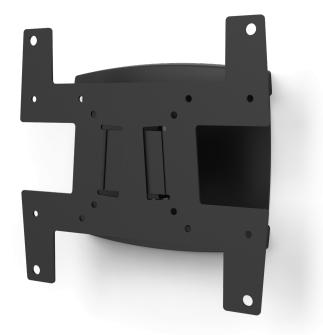

## **ICON WL ST**

**SKU:** C181U004

The SMS Icon WL ST is a small and smart wall bracket that adds a lot of possibilities to your display. It can make your display swivel and tilt in almost any direction. It can carry displays up to 12 kg. The SMS Icon WL ST has a compact design that will keep your display close to the wall - a neat solution for a neat display. Choose black or anthracite grey to match room and equipment.

With VESA 200x200!

Max weight 12

Warranty 5

VESA Horizontal 75 - 200

VESA Vertical 75 - 200

**VESA Exceptions** 75x100;75x200;100x75;100x200;200x75

Swivel minus 20

Swivel plus 20