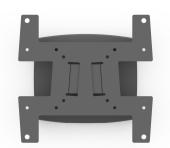

## **ICON WL ST**

**SKU:** C181U004

The SMS Icon WL ST is a small and smart wall bracket that adds a lot of possibilities to your display. It can make your display swivel and tilt in almost any direction. It can carry displays up to 12 kg. The SMS Icon WL ST has a compact design that will keep your display close to the wall - a neat solution for a neat display. Choose black or anthracite grey to match room and equipment.

With VESA 200x200!

Max weight 12

Warranty 5

VESA Horizontal 75 - 200

VESA Vertical 75 - 200

**VESA Exceptions** 75x100;75x200;100x75;100x200;200x75

Swivel minus 20

Swivel plus 20