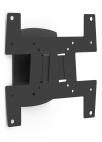

## **ICON WL ST**

**SKU:** C181U004

The SMS Icon WL ST is a small and smart wall bracket that adds a lot of possibilities to your display. It can make your display swivel and tilt in almost any direction. It can carry displays up to 12 kg. The SMS Icon WL ST has a compact design that will keep your display close to the wall - a neat solution for a neat display. Choose black or anthracite grey to match room and equipment.

With VESA 200x200!

Max weight 12

Warranty 5

VESA Horizontal 75 - 200

VESA Vertical 75 - 200

**VESA Exceptions** 75x100;75x200;100x75;100x200;200x75

Swivel minus 20

Swivel plus 20