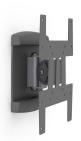

## **ICON WL ST**

**SKU:** C181U004

The SMS Icon WL ST is a small and smart wall bracket that adds a lot of possibilities to your display. It can make your display swivel and tilt in almost any direction. It can carry displays up to 12 kg. The SMS Icon WL ST has a compact design that will keep your display close to the wall - a neat solution for a neat display. Choose black or anthracite grey to match room and equipment.

With VESA 200x200!

Max weight 12

Warranty 5

VESA Horizontal 75 - 200

VESA Vertical 75 - 200

**VESA Exceptions** 75x100;75x200;100x75;100x200;200x75

Swivel minus 20

Swivel plus 20