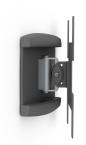

## **ICON WL ST**

**SKU:** C181U004

The SMS Icon WL ST is a small and smart wall bracket that adds a lot of possibilities to your display. It can make your display swivel and tilt in almost any direction. It can carry displays up to 12 kg. The SMS Icon WL ST has a compact design that will keep your display close to the wall - a neat solution for a neat display. Choose black or anthracite grey to match room and equipment.

With VESA 200x200!

Max weight 12

Warranty 5

VESA Horizontal 75 - 200

VESA Vertical 75 - 200

**VESA Exceptions** 75x100;75x200;100x75;100x200;200x75

Swivel minus 20

Swivel plus 20