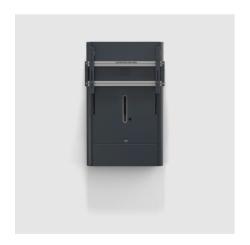

### Easy, smooth and quiet manual height adjustment

Presence Speed Wall is our wallmount with a clever, soft and quiet manual height adjustment, thanks to the integrated BalanceBox. No electrical power is needed for the height adjustment.

Presence Speed Wall is both elegant and strong, and now available in a new attractive color, Dark Grey. Bolt it to the wall, and it will carry a touch display between 60 and 90 kg.

The Presence Speed Wall will fully hide cables and also has room for a media player inside.

Finish: New! Dark Grey. Stroke length:  $400\,\mathrm{mm}$ . Display weight range: between  $60\,\mathrm{and}\,90\,\mathrm{kg}$ .