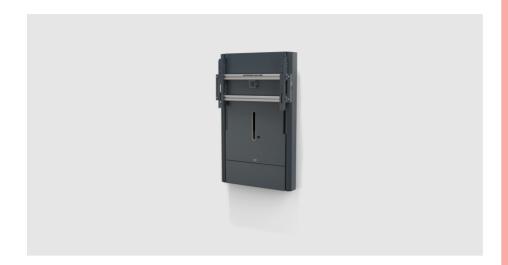

### Easy, smooth and quiet manual height adjustment

Presence Speed Wall is our wallmount with a clever, soft and quiet manual height adjustment, thanks to the integrated BalanceBox. No electrical power is needed for the height adjustment.

Presence Speed Wall is both elegant and strong, and now available in a new attractive color, Dark Grey. Bolt it to the wall, and it will carry a touch display between 60 and 90 kg.

The Presence Speed Wall will fully hide cables and also has room for a media player inside.

Finish: New! Dark Grey. Stroke length:  $400\,\mathrm{mm}$ . Display weight range: between  $60\,\mathrm{and}\,90\,\mathrm{kg}$ .