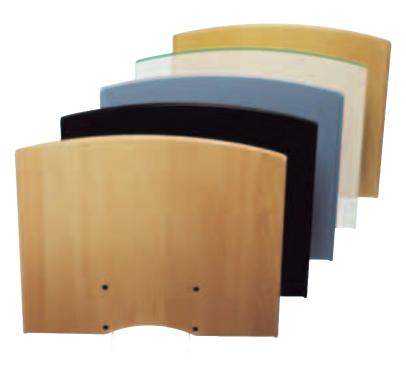

# SHELVES M/L

Horizontal shelves that are perfect for receiver, DVD etc. The shelves are made out of solid mdf board and are available in black, grey, birch, beech or plexiglas This is a perfect complement to your screen.

#### INFO

- Color: Black, grey, birch, beech, plexiglas
- Max load: 12 kg

Note: Holding console is included.

**ART. NO** FS040001 FS040002 FS040003 FS040004 FS040005 DESCRIPTION

Flatscreen Shelf M/L Black Flatscreen Shelf M/L Grey Flatscreen Shelf M/L Beech Flatscreen Shelf M/L Birch Flatscreen Shelf M/L Plexiglas