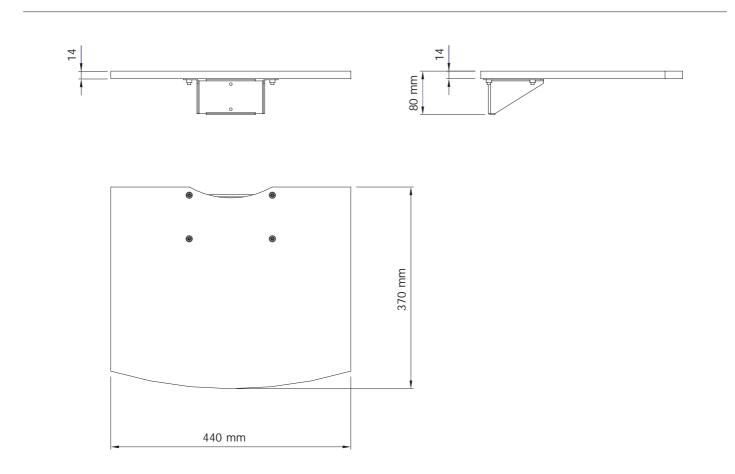

# SHELVES M/L

Horizontal shelves that are perfect for receiver, DVD etc. The shelves are made out of solid mdf board and are available in black, grey, birch, beech or plexiglas This is a perfect complement to your screen.

#### INFO

- Color: Black, grey, birch, beech, plexiglas
- Max load: 12 kg

Note: Holding console is included.

**ART. NO** FS040001 FS040002 FS040003 FS040004 FS040005 DESCRIPTION

Flatscreen Shelf M/L Black Flatscreen Shelf M/L Grey Flatscreen Shelf M/L Beech Flatscreen Shelf M/L Birch Flatscreen Shelf M/L Plexiglas