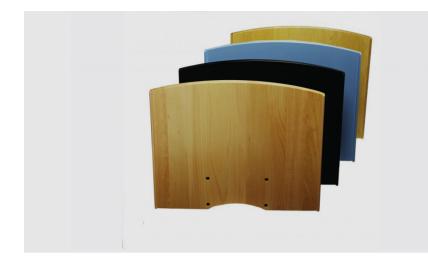

# SHELVES M/L

Horizontal shelves that are perfect for receiver, DVD etc. The shelves are made out of solid mdf board and are available in black, grey, birch, beech or plexiglas This is a perfect complement to your screen.

#### INFO

- Color: Black, grey, birch, beech, plexiglas
- Max load: 12 kg

Note: Holding console is included.

**ART. NO** FS040001 FS040002 FS040003 FS040004 FS040005 DESCRIPTION

Flatscreen Shelf M/L Black Flatscreen Shelf M/L Grey Flatscreen Shelf M/L Beech Flatscreen Shelf M/L Birch Flatscreen Shelf M/L Plexiglas