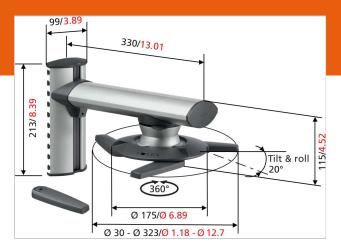

The flexible horizontal arm lets you position your projector in a number of different ways. The arm can be reversed so that you can mount your projector facing either straight up or upside down for the best projection at any height. No matter what size projector, with the adjustable arm you can easily position your projector horizontally (near to the wall) and vertically (for the ideal height). The unique spherical hinge joint has a huge range of movement so you can position your projector wherever you desire. You can easily hide and guide your cable at any height. When not in use, simply remove your projector and the horizontal arm with a single click. The EPW 6565 can be equipped with an additional universal padlock to prevent theft.

## **Specifications**

Product type number EPW 6565
Article number (SKU) 8023654
Colour Silver

EAN single box 8712285311444

Guarantee 10 years Max. weight load (kg) 10

Product group Projector mount

Roll 20

Product line General