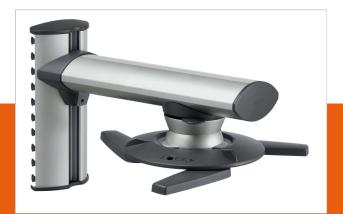

## **EPW 6565 Projector Wall Mount**

Article number (SKU)

8023654 Silver

The EPW 6565 Projector Wall Mount lets you mount your projector on the wall with style. You can easily position your projector and secure it to maintain a stable image while viewing with the Adjust & Secure feature. It comes with the universal Projector Connector that fits virtually every projector weighing up to 10 kg.

The flexible horizontal arm lets you position your projector in a number of different ways. The arm can be reversed so that you can mount your projector facing either straight up or upside down for the best projection at any height. No matter what size projector, with the adjustable arm you can easily position your projector horizontally (near to the wall) and vertically (for the ideal height). The unique spherical hinge joint has a huge range of movement so you can position your projector wherever you desire. You can easily hide and guide your cable at any height. When not in use, simply remove your projector and the horizontal arm with a single click. The EPW 6565 can be equipped with an additional universal padlock to prevent theft.