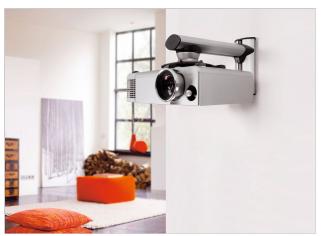

The EPW 6565 Projector Wall Mount lets you mount your projector on the wall with style. You can easily position your projector and secure it to maintain a stable image while viewing with the Adjust & Secure feature. It comes with the universal Projector Connector that fits virtually every projector weighing up to 10 kg.

The flexible horizontal arm lets you position your projector in a number of different ways. The arm can be reversed so that you can mount your projector facing either straight up or upside down for the best projection at any height. No matter what size projector, with the adjustable arm you can easily position your projector horizontally (near to the wall) and vertically (for the ideal height). The unique spherical hinge joint has a huge range of movement so you can position your projector wherever you desire. You can easily hide and guide your cable at any height. When not in use, simply remove your projector and the horizontal arm with a single click. The EPW 6565 can be equipped with an additional universal padlock to prevent theft.