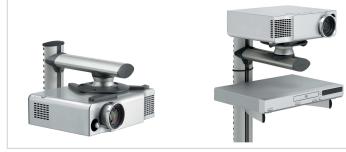

The EPW 6565 Projector Wall Mount lets you mount your projector on the wall with style. You can easily position your projector and secure it to maintain a stable image while viewing with the Adjust & Secure feature. It comes with the universal Projector Connector that fits virtually every projector weighing up to 10 kg.

The flexible horizontal arm lets you position your projector in a number of different ways. The arm can be reversed so that you can mount your projector facing either straight up or upside down for the best projection at any height. No matter what size projector, with the adjustable arm you can easily position your projector horizontally (near to the wall) and vertically (for the ideal height). The unique spherical hinge joint has a huge range of movement so you can position your projector wherever you desire. You can easily hide and guide your cable at any height. When not in use, simply remove your projector and the horizontal arm with a single click. The EPW 6565 can be equipped with an additional universal padlock to prevent theft.