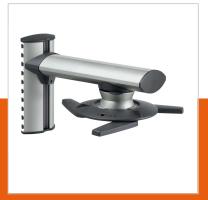

## **EPW 6565 Projector Wall Mount**

Article number (SKU)

8023654 Silver

The EPW 6565 Projector Wall Mount lets you mount your projector on the wall with style. You can easily position your projector and secure it to maintain a stable image while viewing with the Adjust & Secure feature. It comes with the universal Projector Connector that fits virtually every projector weighing up to 10 kg.